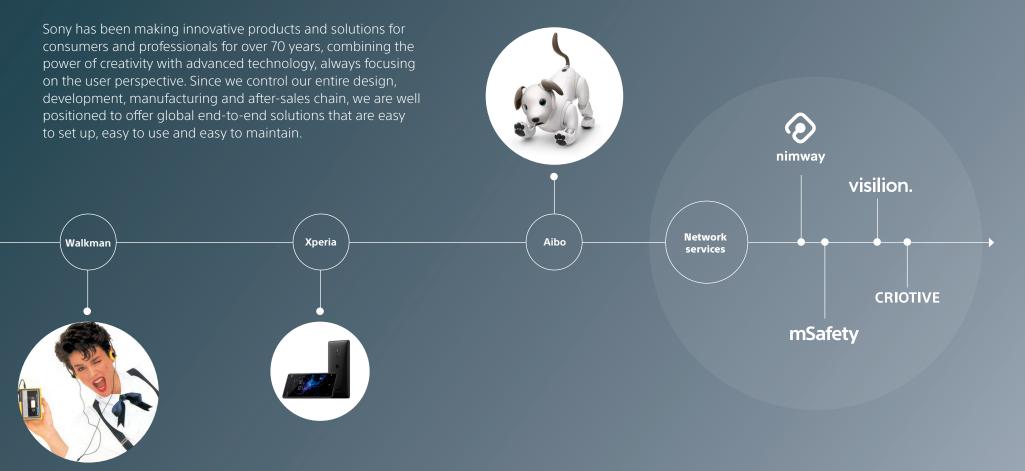

## **Making IoT work for you**

In the modern space of 5G and IoT, many businesses struggle to embark on their digitalisation journey. They may have concerns about data security, compatibility with existing systems or labour-intensive upkeep. Sony has been a pioneer in developing end-to-end secure, user-friendly connected devices for well over 20 years, combining award-winning design with cutting edge technology.

### **Connecting devices globally**

Making complex things easy and enjoyable to use is our passion. We are used to handling millions of connected devices and users, which gives us a competitive edge as your partner. Leveraging the Sony heritage of combining advanced technology with mass volume production, and great user experience, we offer solutions that can be deployed quickly, without complex onboarding.

## **Network services for your business**

#### Criotive

A generic and flexible platform for secure, over-the-air provisioning to any connected device.

Criotive's IoT Provisioning solution provides users with a secure information channel, secure storage of keys and certificates, and an easy way to add, update or revoke them as needed.

### mSafety

A remote monitoring platform with a wearable device upon which service providers can create their own, customised applications.

Capable of receiving and sending data securely and automatically, with a reliable connection between device and backend – the mSafety wearable device is easy for all kinds of end users, regardless of their skills level.

### Nimway

A smart office solution that helps business owners create a genuinely people-centred workplace. With features for booking meetings, finding colleagues and getting to meetings on time, Nimway takes the stress out of everyday office life.

### Visilion

A complete positioning solution for real-time asset tracking and supply chain visibility.

In logistics, Visilion gives goods owners, and logistics companies full visibility into their transport chain, enabling a whole new level of real-time shipment data for key events during transit.