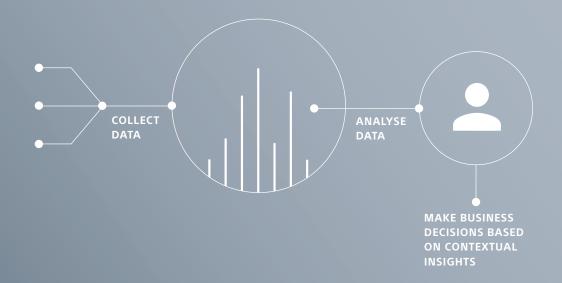

## Why now?

New solutions based on connected sensors provide streams of real-time data that can be transformed into insights about your business, users and customers. Keep track of where things are, how or how often they are being used, their state, or identify pain points before they cause serious problems.

### IoT intelligence

Turn raw sensor data into actionable insights using smart solutions, combining visualisation with machine learning and artificial intelligence. Accelerate your business by putting sensor data to work to create a collaborative eco system of connected devices.