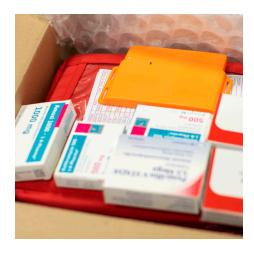

### mSafety

A remote monitoring platform with a wearable device upon which service providers can create their own, customised applications.

Capable of receiving and sending data securely and automatically, with a reliable connection between device and backend – the mSafety wearable device is easy for all kinds of end users, regardless of their skills level.