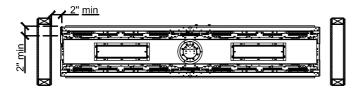

## 250 Tunnel Framing Information

Top View

Note: 1. Drawings are not to Scale

- 2. All dimensions in inches
- 3. The dimensions are both for Double Glass and Protective Screen

Clearance 2" from each side to non combustible material