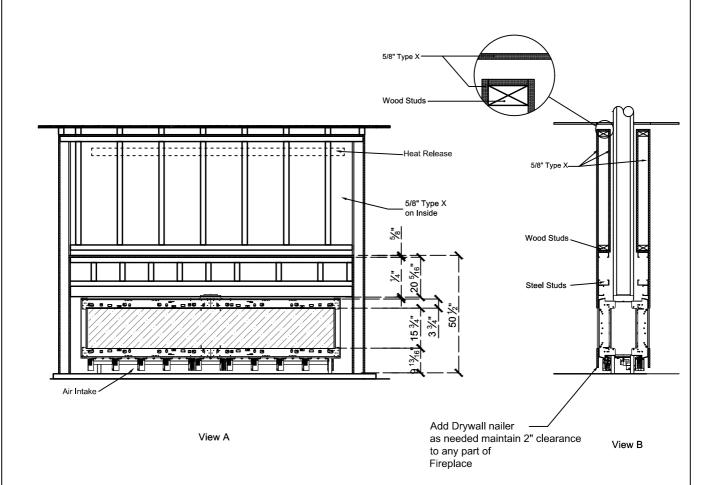

## 250 Tunnel Framing Information

Top View

| Model | (H)<br>Height | (W)<br>Width | (D)<br>Depth        | C1   | C2      | C3  | Glass Opening     |           |
|-------|---------------|--------------|---------------------|------|---------|-----|-------------------|-----------|
|       |               |              |                     |      |         |     | (GF) Front        | (GS) Side |
| 250   | 29 5/16"      | 100 1/4"     | 20 ¾ <sub>6</sub> " | 7 %" | 50 1/8" | 10" | 96 ¼" W X 15 ¾" H |           |

\* Dimensions includes  $\frac{1}{2}$ " lip (for drywall) \*\* Dimensions includes 2 X  $\frac{1}{2}$ " lip (for drywall)

Note: 1. Drawings are not to Scale

- 2. All dimensions in inches
- 3. The dimensions are both for **Double Glass and Protective Screen**

## 250 Tunnel Framing Information

| Model | Α                   | В      | С                    | D   |
|-------|---------------------|--------|----------------------|-----|
| 250   | 20 ½ <sub>6</sub> " | 105 ½" | 19 ¾ <sub>16</sub> " | 10" |

Note: 1. Drawings are not to Scale

- 2. All dimensions in inches
- 3. The dimensions are both for **Double Glass and Protective Screen**

🧱 💅 Type X

Steel

Wood

Glass

Wood Studs

Steel Studs