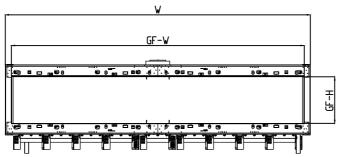

## 250 Tunnel Framing Information

Top View

| Model | (H)<br>Height | (W)<br>Width | (D)<br>Depth        | C1   | C2      | C3  | Glass Opening     |           |
|-------|---------------|--------------|---------------------|------|---------|-----|-------------------|-----------|
|       |               |              |                     |      |         |     | (GF) Front        | (GS) Side |
| 250   | 29 5/16"      | 100 1/4"     | 20 ¾ <sub>6</sub> " | 7 %" | 50 1/8" | 10" | 96 ¼" W X 15 ¾" H |           |

\* Dimensions includes  $\frac{1}{2}$ " lip (for drywall) \*\* Dimensions includes 2 X  $\frac{1}{2}$ " lip (for drywall)

Note: 1. Drawings are not to Scale

- 2. All dimensions in inches
- 3. The dimensions are both for **Double Glass and Protective Screen**