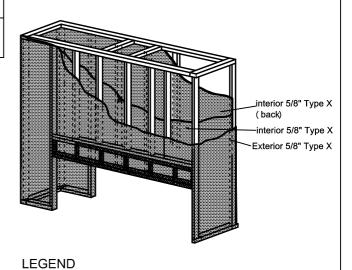

Note: 1. Drawings are not to Scale

- 2. All dimensions in inches
- 3. The dimensions are both for **Double Glass and Protective Screen**

🧱 💅 Type X

Steel

Wood

Glass

Wood Studs

Steel Studs