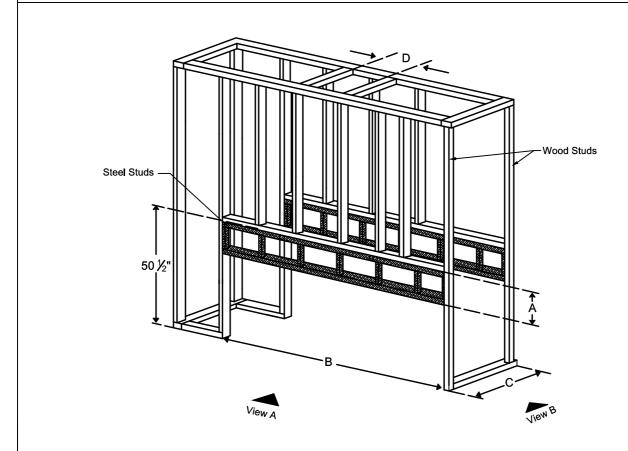

## 250 Tunnel Framing Information

| Model | Α                   | В      | С                    | D   |
|-------|---------------------|--------|----------------------|-----|
| 250   | 20 ½ <sub>6</sub> " | 105 ½" | 19 ¾ <sub>16</sub> " | 10" |

Note: 1. Drawings are not to Scale

- 2. All dimensions in inches
- 3. The dimensions are both for **Double Glass and Protective Screen**

🧱 💅 Type X

Steel

Wood

Glass

Wood Studs

Steel Studs