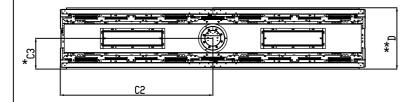

## 250 Tunnel Framing Information

Top View

| Model | (H)<br>Height | (W)<br>Width | (D)<br>Depth        | C1   | C2      | C3  | Glass Opening     |           |
|-------|---------------|--------------|---------------------|------|---------|-----|-------------------|-----------|
|       |               |              |                     |      |         |     | (GF) Front        | (GS) Side |
| 250   | 29 5/16"      | 100 1/4"     | 20 ¾ <sub>6</sub> " | 7 %" | 50 1/8" | 10" | 96 ¼" W X 15 ¾" H |           |

\* Dimensions includes  $\frac{1}{2}$ " lip (for drywall) \*\* Dimensions includes 2 X  $\frac{1}{2}$ " lip (for drywall)

Note: 1. Drawings are not to Scale

- 2. All dimensions in inches
- 3. The dimensions are both for **Double Glass and Protective Screen**