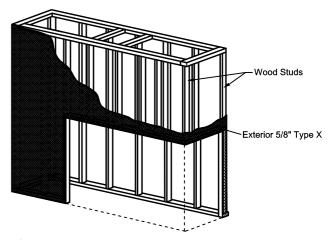

Note: 1. Drawings are not to Scale

- 2. All dimensions are in inches
- 3. The dimensions are both for Double Glass and Protective Screen

5/8" Type X Drywall Placement