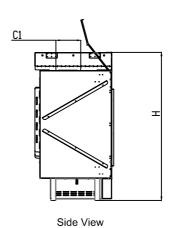

## THE WILDERNESS COLLECTION

51H Corner (RS/LS) Double Glass/Protective Screen - Flush

| Model | Α                                 | В                  | С     | D                                                      |
|-------|-----------------------------------|--------------------|-------|--------------------------------------------------------|
| 51H   | 41 <sup>1</sup> / <sub>16</sub> " | 57 <sup>5</sup> %" | 21 %" | Refer to pipe<br>manufacturer's<br>firestop dimensions |

Note: 1. Drawings are not to Scale

- 2. All dimensions are in inches
- 3. The dimensions are both for Double Glass and Protective Screen

5/8" Type X Drywall Placement