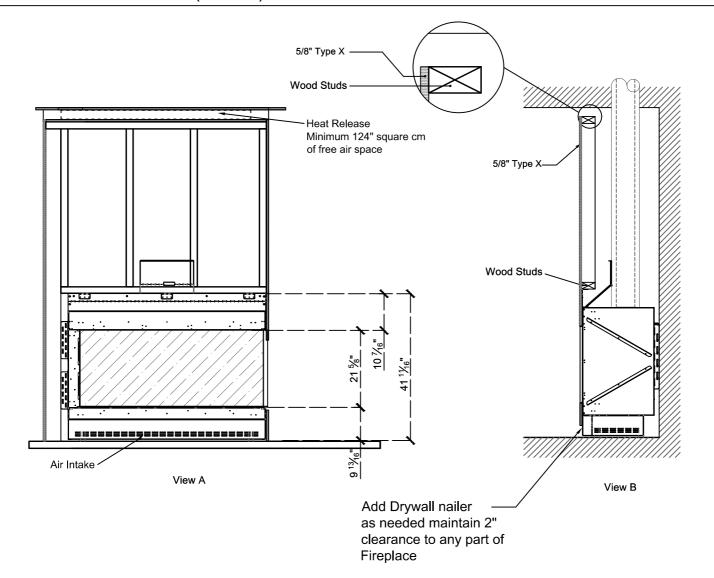

## THE WILDERNESS COLLECTION

51H Corner (RS/LS) Double Glass/Protective Screen - Flush

Front View

| Model | (H)<br>Height                     | (W)<br>Width       | (D)<br>Depth | HZ     | C1   | C2 L                               | C2 R                 | СЗ                                 | Glass Opening     |           |
|-------|-----------------------------------|--------------------|--------------|--------|------|------------------------------------|----------------------|------------------------------------|-------------------|-----------|
|       |                                   |                    |              |        |      |                                    |                      |                                    | (GF) Front        | (GS) Side |
| 51H   | 41 <sup>1</sup> / <sub>16</sub> " | 57 <sup>5</sup> %" | 21 %"        | 10 ½6" | 7 %" | 29 <sup>13</sup> / <sub>16</sub> " | 28 ½ <sub>16</sub> " | 12 <sup>15</sup> / <sub>16</sub> " | 52 %" W X 21 %" H | _         |

Note: 1. Drawings are not to Scale

- 2. All dimensions are in inches
- 3. The dimensions are both for Double Glass and Protective Screen