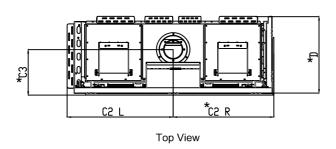

## 51H Corner (RS/LS) Double Glass/Protective Screen - Flush

Top View

Note: 1. Drawings are not to Scale

- 2. All dimensions are in inches
- 3. The dimensions are both for Double Glass and Protective Screen

The valve can be moved 36" - 40" from the center of the fireplace in any direction.