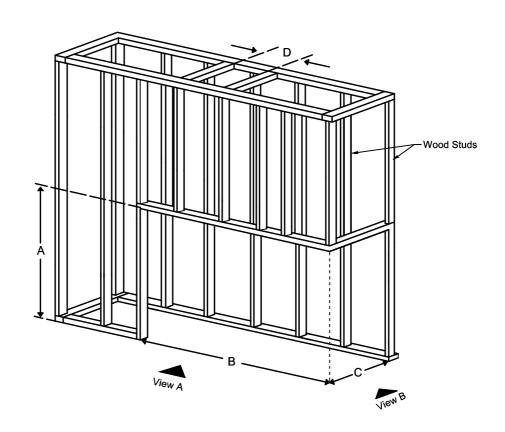

## THE WILDERNESS COLLECTION

51H Corner (RS/LS) Double Glass/Protective Screen - Flush

| Model | Α                                 | В                  | С     | D                                                      |
|-------|-----------------------------------|--------------------|-------|--------------------------------------------------------|
| 51H   | 41 <sup>1</sup> / <sub>16</sub> " | 57 <sup>5</sup> %" | 21 %" | Refer to pipe<br>manufacturer's<br>firestop dimensions |

Note: 1. Drawings are not to Scale

- 2. All dimensions are in inches
- 3. The dimensions are both for Double Glass and Protective Screen

5/8" Type X Drywall Placement