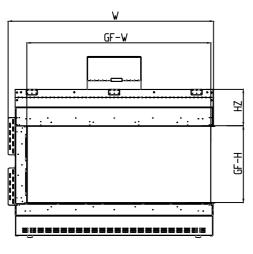

## THE WILDERNESS COLLECTION

51H Corner (RS/LS) Double Glass/Protective Screen - Flush

Front View

| Model | (H)<br>Height                     | (W)<br>Width       | (D)<br>Depth | HZ     | C1   | C2 L                               | C2 R                 | СЗ                                 | Glass Opening     |           |
|-------|-----------------------------------|--------------------|--------------|--------|------|------------------------------------|----------------------|------------------------------------|-------------------|-----------|
|       |                                   |                    |              |        |      |                                    |                      |                                    | (GF) Front        | (GS) Side |
| 51H   | 41 <sup>1</sup> / <sub>16</sub> " | 57 <sup>5</sup> %" | 21 %"        | 10 ½6" | 7 %" | 29 <sup>13</sup> / <sub>16</sub> " | 28 ½ <sub>16</sub> " | 12 <sup>15</sup> / <sub>16</sub> " | 52 %" W X 21 %" H | _         |

Note: 1. Drawings are not to Scale

- 2. All dimensions are in inches
- 3. The dimensions are both for Double Glass and Protective Screen