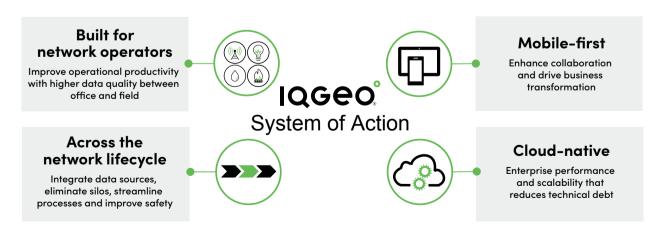

# IQGeo advantages

IQGeo's end-to-end geospatial software creates a System of Action that improves productivity and collaboration across enterprise planning, design, construction and maintenance processes for telecoms and utility network operators.

Our mobile-first and cloud-native solutions create and maintain, an accurate view of complex network assets that is easily accessible by anyone, wherever and whenever needed.

IQGeo software solutions are helping telecoms and utility operators create a single source of network truth to meet their short-term business KPIs and their longer-term digital transformation ambitions. Our award-winning solutions save time and money, and improve safety and productivity, while enhancing customer satisfaction.