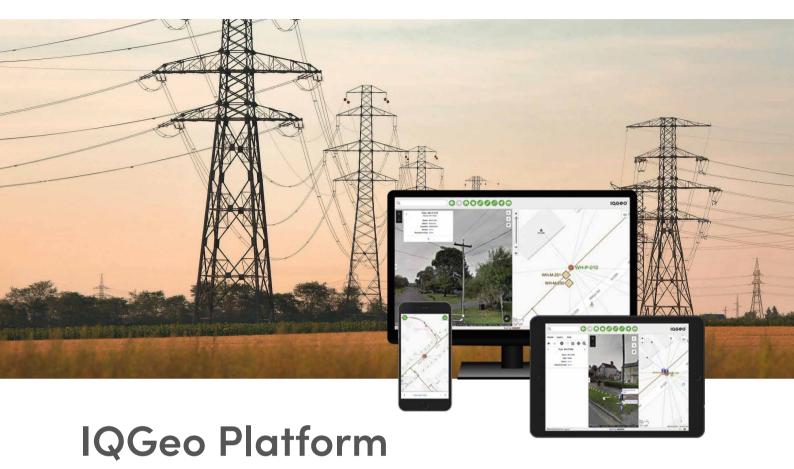

Improve productivity and collaboration across your organization by providing a current, accurate view of complex network assets, easily accessible by anyone, anywhere.

The IQGeo Platform<sup>TM</sup> is the foundation for our award-winning software solutions, transforming the ability of electrical network operators to design and manage their complex and constantly evolving network assets. It's mobile-first architecture creates a current and accurate digital twin of their physical operations that can be securely shared with thousands of field and office staff, improving enterprise collaboration and increasing operational productivity.

IQGeo's enterprise geospatial software can be rolled out on its own as an asset visibility solution supporting office staff, mobile field crews and contractors. It provides the tools they need to streamline planning, design, construction, maintenance, and sales processes by dramatically improving enterprise data quality. The Platform also forms the foundation for our specialized applications that optimize specific processes for different stakeholders across the entire network asset lifecycle.

The mobile–first architecture and capabilities of the IQGeo Platform are a game changer for electrical network operators increase service reliability, safety and customer satisfaction, while reducing outage restoration times, and reducing costs of field construction and maintenance activities. The IQGeo Platform helps utility teams achieve a level of productivity and collaboration that is transforming their business.