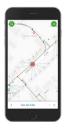

# Mobile capture capabilities

The IQGeo Platform manages the collection of construction as-built, red-lining, and data correction details from staff and contractors in the field that can be submitted for QA review, and feed to core engineering systems like GIS.

Field teams can view, manage, and edit a current network view from any mobile device, anywhere, online or offline. The easy-to-use interface is rapidly adopted by field staff, improving collaboration across the business.