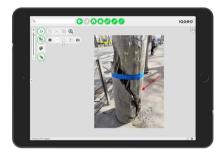

- Photo and video capture
- Mark up and annotation
- Accurate as-built locations
- Plus 2-3 more bullets
- Plus 2-3 more bullets
- Plus 2-3 more bullets

## Same day as-builts

Get immediate, high quality data updates from contractors and field staff to the rest of the organization so you can operate your network more safely and efficiently and accelerate construction project timelines.

#### Right first time data quality

Standards are built into the field data capture tool, which makes it easy for staff and contractors to collect high quality structured data at the source, where the work is happening. Giving operations the information they need to reduce unnecessary truck-rolls and re-work.

#### Easy to use tools

Standardizes the quality, speed, and format of data from field teams with an easy-to deploy mobile app that runs on any device – phone, tablet or laptop. Designed for mobile to use features like GPS, camera, and Google Street View to make collection easy.