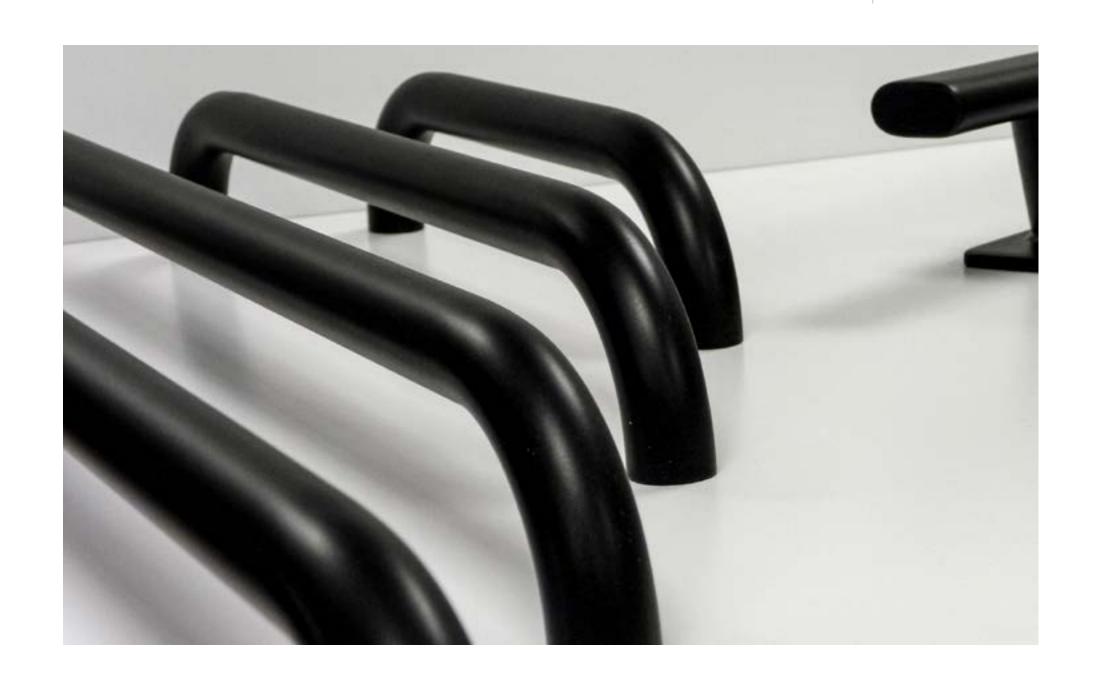

#### Some of our BlackLine-products

Handrails; available in 750mm, 600mm, 450mm & 300mm

Cleats; available in 150 mm, 205 mm, 265 mm, 310 mm & 360 mm

Deckfillers; for water, waste, diesel & unleaded

Fueltank ventilators