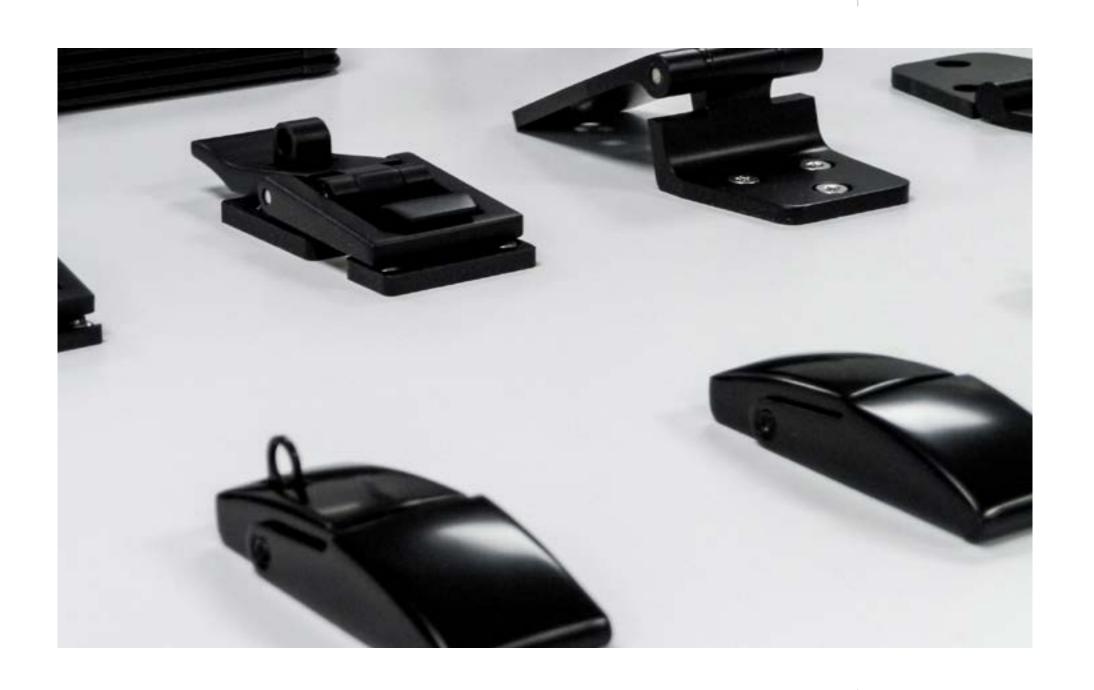

#### Some of our BlackLine-products

Handrails; available in 750mm, 600mm, 450mm & 300mm

Cleats; available in 150 mm, 205 mm, 265 mm, 310 mm & 360 mm

Deckfillers; for water, waste, diesel & unleaded

Fueltank ventilators

Wipermotors

Bow eyes

Latches

Handles

Can holder

Folding brackets

With more than 40 years of experience, we are a leading producer and manufacturer of products for the marine industry. Over the years, the reputation of our reliable and innovative products has caught on, and today we provide products to various large manufacturers. A large part of our marine products are now available in matte black.