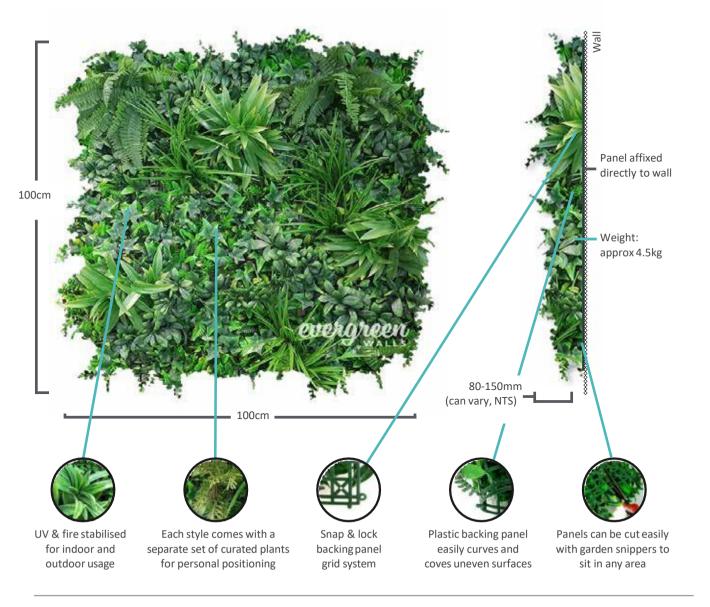

## **EASILY CUT**

Cut your panels to any shape or size with garden snippers or a sharp blade. Weadvise you measure your area a few times before cutting to ensure a seamless finish.

## **SNAP & LOCK SYSTEM**

Each panel interconnects with a snap & lock system so you can create a wall to any size. The system is so simple anyone can do it without much effort.

# RECYCLABLE

Made from low density UV stabilised polyethelene (LDPE), a common type of material found in many objects you use everyday.

#### **UV STABLE**

Our panels are made with a UV stabilised polyethelene. There is no need to replace or add UV lighting like you do on real walls, our artificial garden walls will last forever.

## WARRANTY

For peace of mind, we offer a 4-year warranty on selected products. This covers UV damage, fading or cracking.