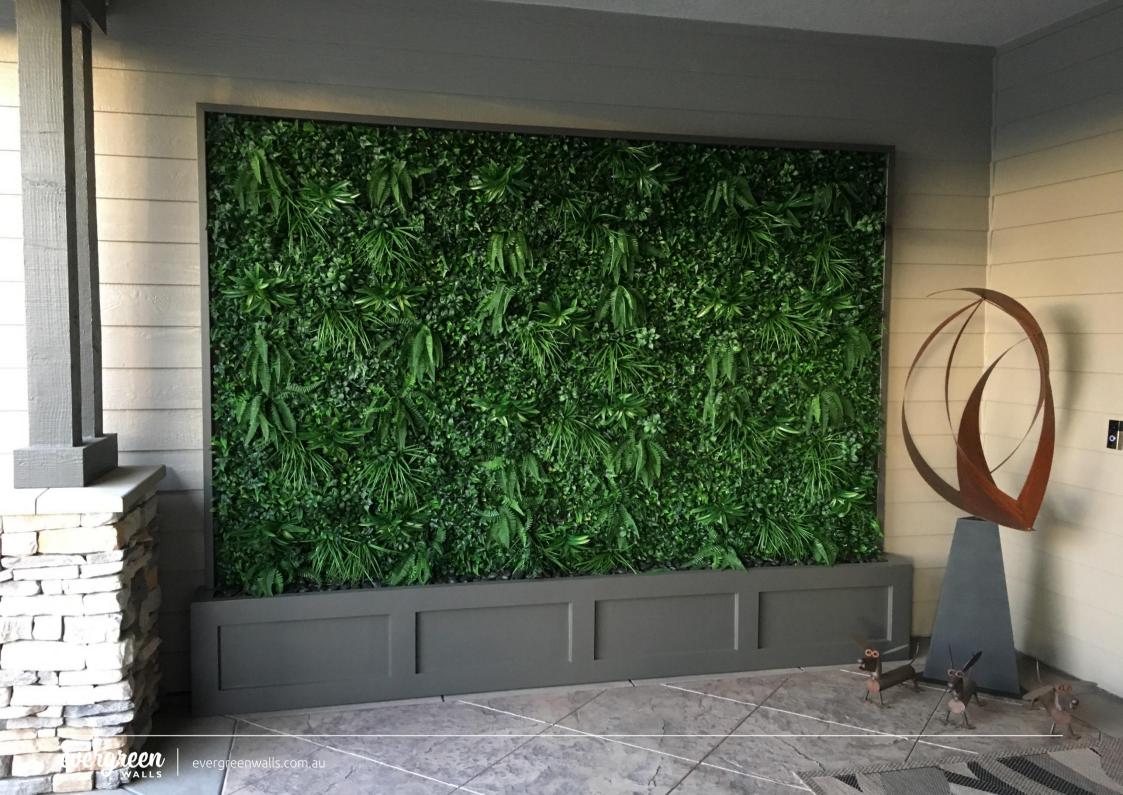

# **Evergreen Coastal**

#### SEASIDE CHARM

Create an instant nautical ambience with this striking seaside vertical garden. Install is a breeze so you can enjoy this thriving beachy green wall at home or at work. This popular style boasts impressive ocean foliage and tropical-looking textures.