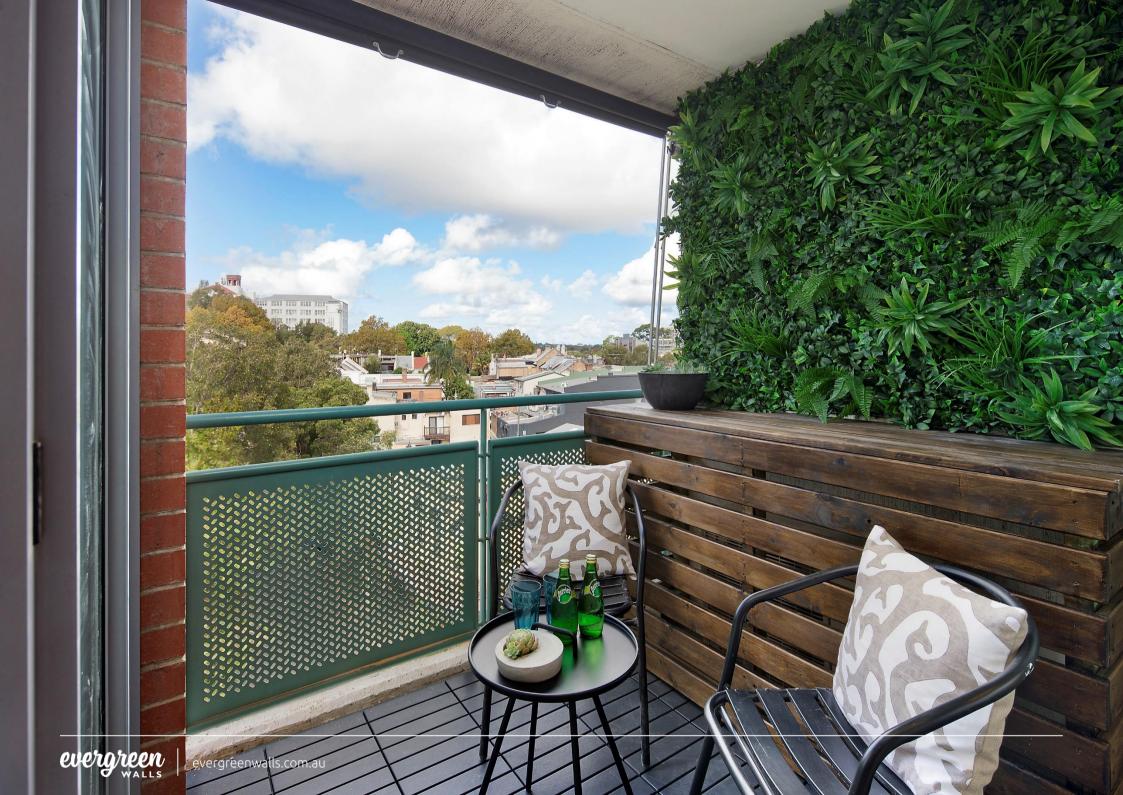

#### SEASIDE CHARM

Create an instant nautical ambience with this striking seaside vertical garden. Install is a breeze so you can enjoy this thriving beachy green wall at home or at work. This popular style boasts impressive ocean foliage and tropical-looking textures.