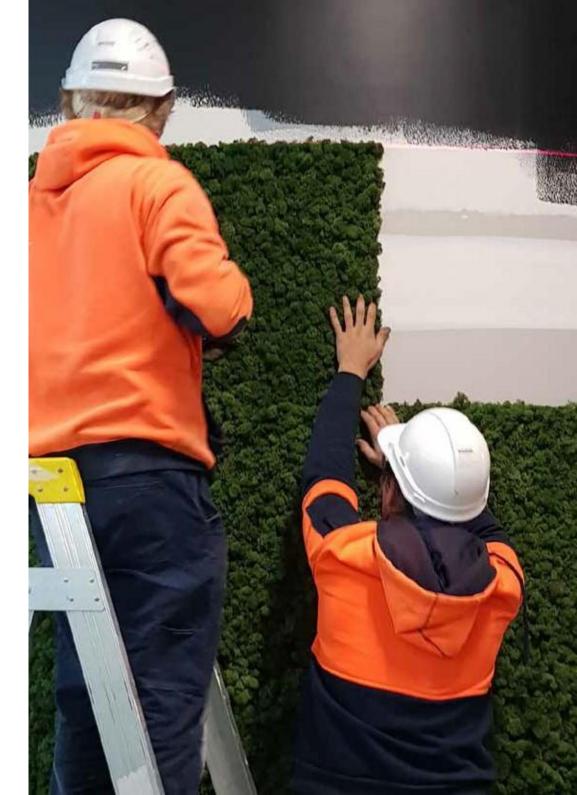

## **EASILY CUT**

Cut your panels to any shape or size with garden snippers or a sharp blade. Weadvise you measure your area a few times before cutting to ensure a seamless finish.

## **SNAP & LOCK SYSTEM**

Each panel interconnects with a snap & lock system so you can create a wall to any size. The system is so simple anyone can do it without much effort.