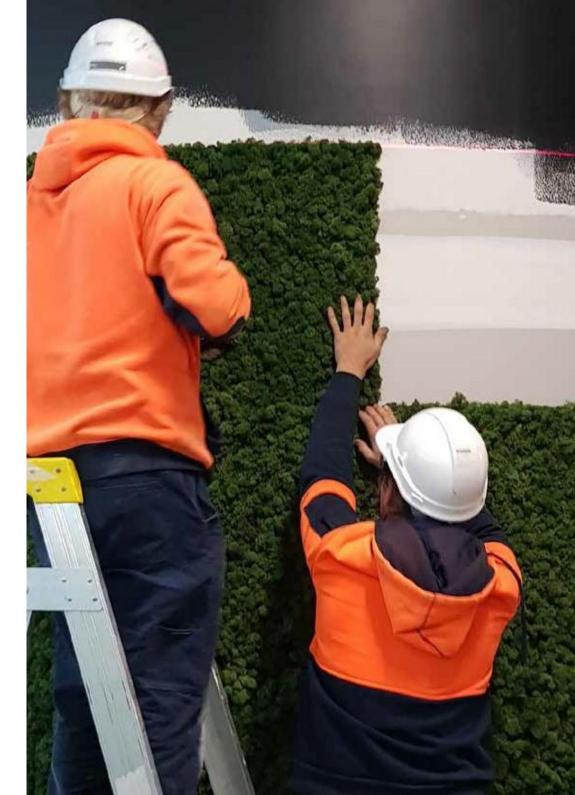

#### **EASY SPECIFICATION**

Pre-fabrication makes the entire building process fast and simple compared to traditional construction methods. Our products come premade so require less installation time. The modular panels are easy to build and fit together requiring fewer nails, screws and other add-ons. For certain systems Evergreen Walls also provide our very own proprietary fixings.

# **SNAP & LOCK SYSTEM**

Each panel interconnects with a snap & lock system so you can create a wall to any size. The system is so simple anyone can do it without much effort.