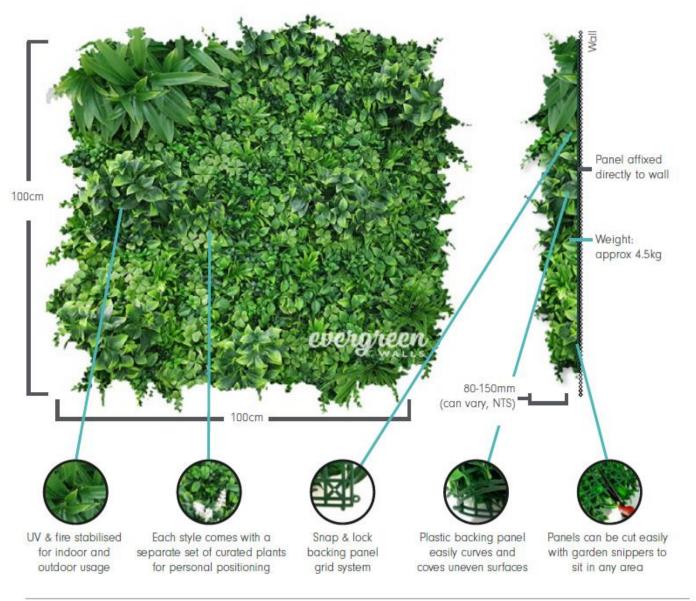

## **BENEFITS & SPECIFICATIONS**

# **EASILY CUT**

Cut your panels to any shape or size with aarden snippers or a sharp blade. We advise you measure your area a few times before cutting to ensure a seamless finish.

# **SNAP & LOCK SYSTEM**

Each panel interconnects with a snap & lock system so you can create a wall to any size. The system is so simple anyone can do it without much effort.

## MAINTENANCE FREE

Once installed, there is no need for additional power for lights, irrigation systems or call out fees to maintenance. The only upkeep you need to do is clean your plants with a damp cloth, or let the rain clean it for you. Simple.

# RECYCLABLE

Made from low density UV stabilised polyethelene (LDPE), a common type of material found in many objects you use everyday.

# **UV STABLE**

Our panels are made with a UV stabilised polyethelene. There is no need to replace or add UV lighting like you do on real walls, our artificial garden walls will last forever.

# WARRANTY

For peace of mind, we offer a 4-year warranty on selected products. This covers UV damage, fading or cracking.