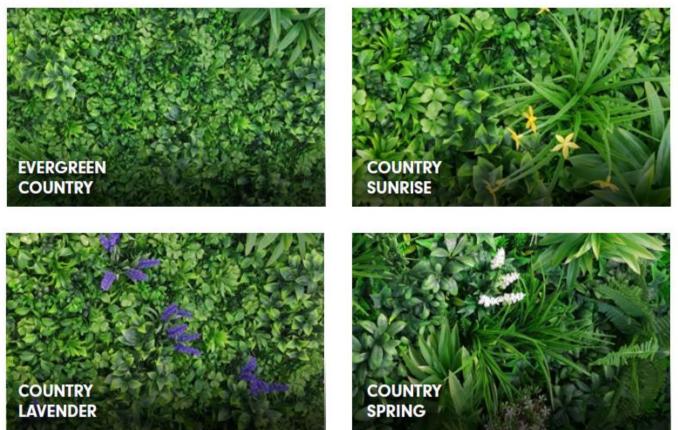

# **Evergreen Country**

# **RUSTIC LUXURY**

Our Evergreen Country green wall panel range embody a spectacular nature-like atmosphere by lending quiet solitude and vibrant personality to your space. Inspired by the wild countryside infused with rich foliage and charming colours, the panels reflect a liberated lifestyle by bringing together exquisite green hues and laidback charisma to create a warm and relaxed indoor environment.

# OUR STYLES