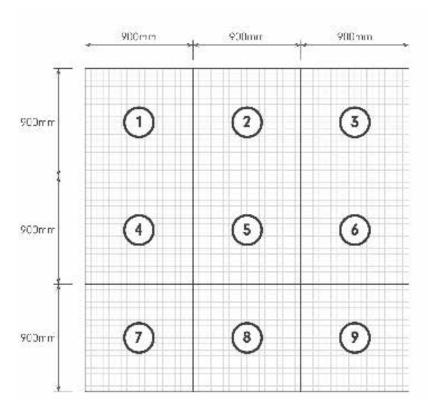

# **INSTALLATION**

All premium panels come with 4 proprietry stand-off fixings per panel which are designed to hold the mesh panel to most wall types. Each installation kit includes a cardboard fixing template to locate the stand-offs on the wall to align with the horizontal part of the grid. All Premium panels have been created with 9 panel variantions, ensuring there are no reoccuring patterns when the panels are fixed to the surface.

## **INSTALLATION LAYOUT**

All Premium panels have been created with 9 panel variantions. This ensures there are no reoccuring patterns when the panels are fixed to the wall. All orders are packed with a number of different panel variations within each box.

**Note** Panel layouts and combinations should be designed to suit wall sizes prior to installation. All Plants must be facing in an upwards direction when installed.