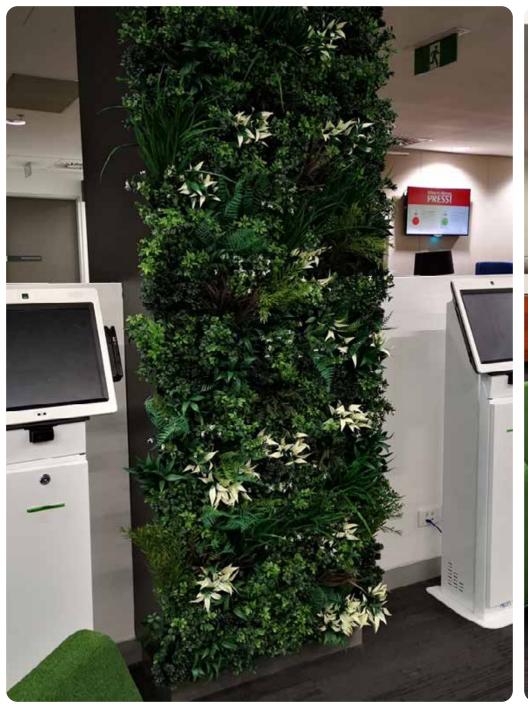

## THE HIGHEST QUALITY GREEN WALL PANEL ON THE MARKET

An architecturally designed system with commercial grade materials makes the Evergreen Panel the ultimate in artificial green walls. The fire-rated foliage is installed to look like it's growing across the wall and is alive with elegant vibrancy. Relatively lightweight and easy to specify into any project - it's a dream for building designers and clients alike.

The premium collection is the only Group 2 Certified Artificial Greenery in Australia. This official fire rating is in accordance with Australian industry standards AS ISO 9705-2003 and AS 5637.1:2015. These premium green walls are the most realistic and luscious green walls on the market.