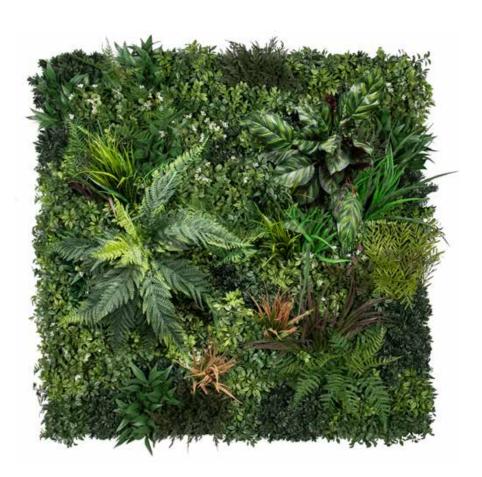

## THE EVERGREEN PREMIUM PANEL

Plants are neatly fixed to the galvanised steel mesh grid using 3 black cable ties per plant. Plants are fixed facing upwards with an overhang on top, minimimal overhang on the sides and at the base. The Evergreen Premium is the base panel to the Lavender and Spring premium panels. There are additional style options to choose from by selecting individual stems and inserting them into the base panel.

Warranty: 4 years

Foliage composition: 12 different types of UV and fire treated plants. Each panel is hand-made and unique to ensure pattern is not repeated.

Foliage composition: Group 2 Certified, fire rated foliage featuring 12 different soft-touch stems. Hand made onto the galvanlised steel frame with zipties. Each 900x900 premium panel consist of approximately 90 stems.