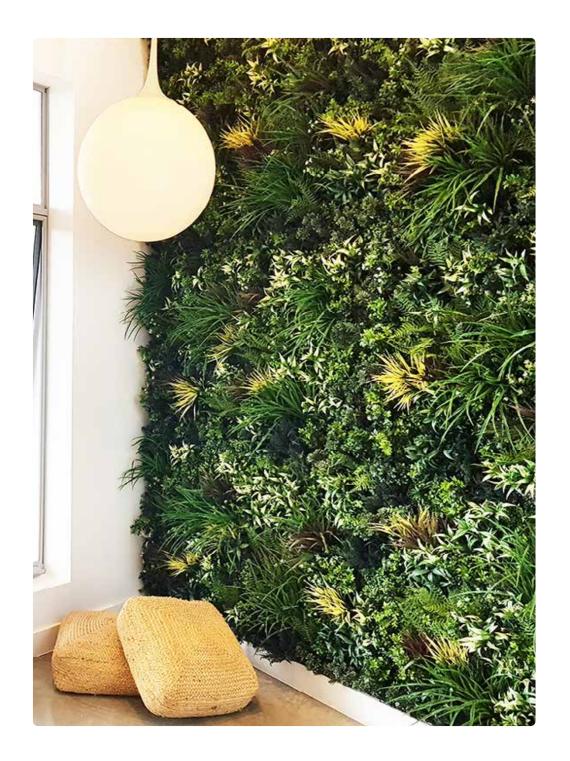

## THE HIGHEST QUALITY GREEN WALL PANEL ON THE MARKET

An architecturally designed system with commercial grade materials makes the Evergreen Panel the ultimate in artificial green walls. The fire-rated foliage is installed to look like it's growing across the wall and is alive with elegant vibrancy. Relatively lightweight and easy to specify into any project - it's a dream for building designers and clients alike.

The premium collection is the only Group 2 Certified Artificial Greenery in Australia. This official fire rating is in accordance with Australian industry standards AS ISO 9705-2003 and AS 5637.1:2015. These premium green walls are the most realistic and luscious green walls on the market.