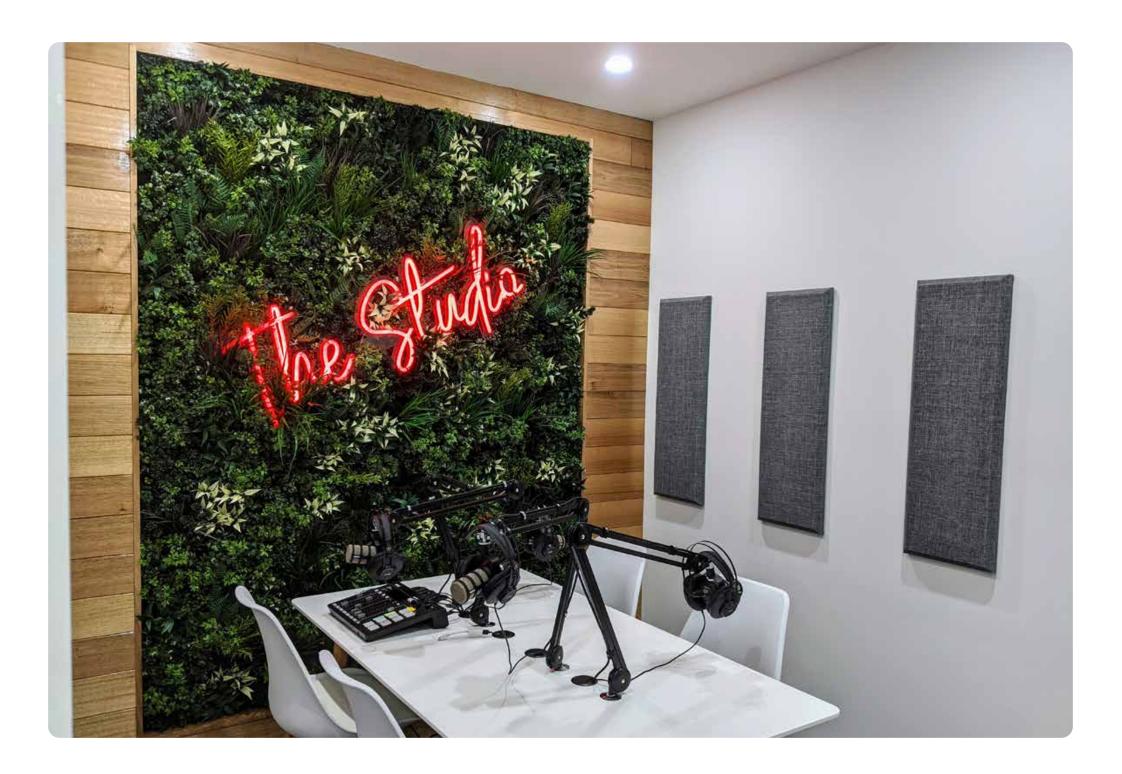

## **DESIGN VERSATILITY**

From classic vertical gardens to a more contemporary eyecatching look, it's ultimately up to you how you use our green wall systems. Our pre-fabricated, modular range of green wall options can be used on so many wall spaces, you're only limited by your own imagination. Choose a look and run with it.

### **INDOOR & OUTDOOR**

We have panels for indoor and outdoor areas. You can put our product almost anywhere you like.

#### **PERSONALIZE IT**

Our panels are easily upgraded, meaning you can add extra flowers or plants to make your wall unique to you.