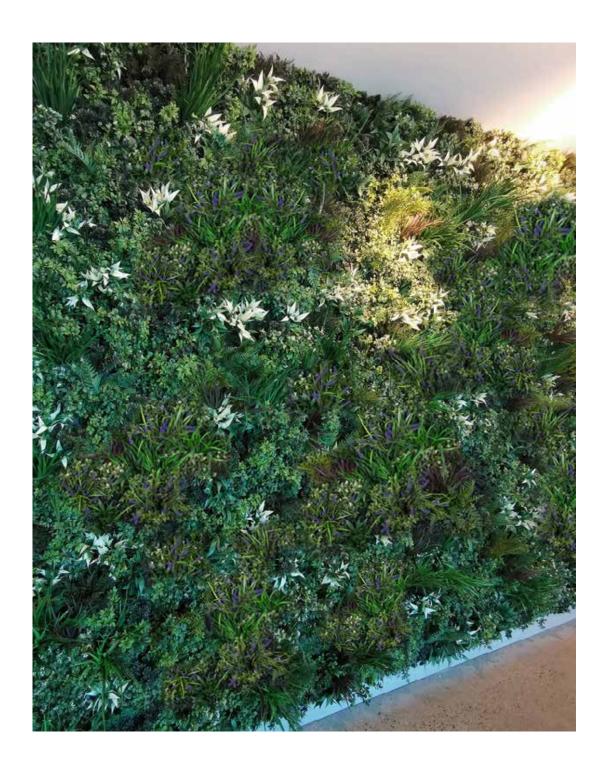

## THE HIGHEST QUALITY GREEN WALL PANEL ON THE MARKET

An architecturally designed system with commercial grade materials makes the Evergreen Panel the ultimate in artificial green walls. The fire-rated foliage is installed to look like it's growing across the wall and is alive with elegant vibrancy. Relatively lightweight and easy to specify into any project - it's a dream for building designers and clients alike.

The premium collection is the only Group 2 Certified Artificial Greenery in Australia. This official fire rating is in accordance with Australian industry standards AS ISO 9705-2003 and AS 5637.1:2015. These premium green walls are the most realistic and luscious green walls on the market.