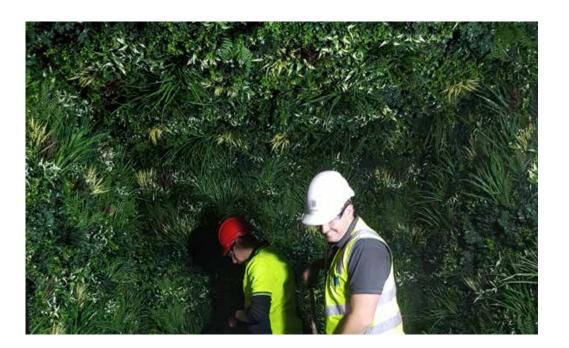

### **WE INSTALL**

We design our Evergreen Walls to be easy to install, but there are some instances where you might want a skilled, steady hand that can get the job done right. We can dispatch a team from anywhere in the country to your location and have your artificial green wall installed and looking simply stunning in no time. Request a quote here.

# **INSTALLATION**

All premium panels come with 4 proprietry stand-off fixings per panel which are designed to hold the mesh panel to most wall types. Each installation kit includes a cardboard fixing template to locate the stand-offs on the wall to align with the horizontal part of the grid. All Premium panels have been created with 9 panel variantions, ensuring there are no reoccuring patterns when the panels are fixed to the surface.

Evergreen Walls provides installation services all over Australia and overseas. To request a quote for supply and installation, fill out The Evergeen Walls online form.