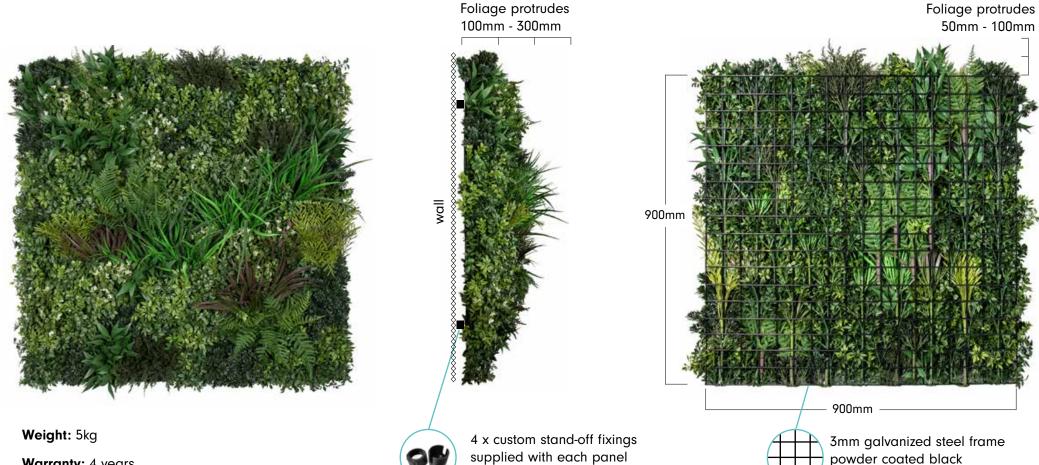

## THE EVERGREEN PREMIUM PANEL

Plants are neatly fixed to the galvanised steel mesh grid using 3 black cable ties per plant. Plants are fixed facing upwards with an overhang on top, minimimal overhang on the sides and at the base. The Evergreen Premium is the base panel to the Lavender and Spring premium panels. There are additional style options to choose from by selecting individual stems and inserting them into the base panel.

Warranty: 4 years

Foliage composition: 12 different types of UV and fire treated plants. Each panel is hand-made and unique to ensure pattern is not repeated.

# **INSTALLATION**

All premium panels come with 4 proprietry stand-off fixings per panel which are designed to hold the mesh panel to most wall types. Each installation kit includes a cardboard fixing template to locate the stand-offs on the wall to align with the horizontal part of the grid. All Premium panels have been created with 9 panel variantions, ensuring there are no reoccuring patterns when the panels are fixed to the surface.