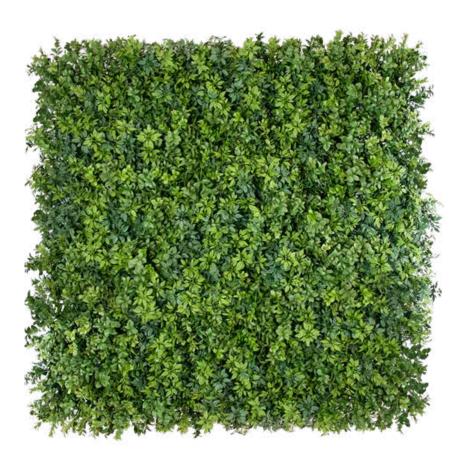

# **Premium Hedge**

Foliage composition: Group 2 Certified, fire rated premium hedge featuring a variety of green hues to mimic the textures and foliage of freshly growing hedges. Typically installed outside resorts, hotels and high-end residential gardens.

Backing composition: 3mm black galvanised steel frame

Weight: 5kgs