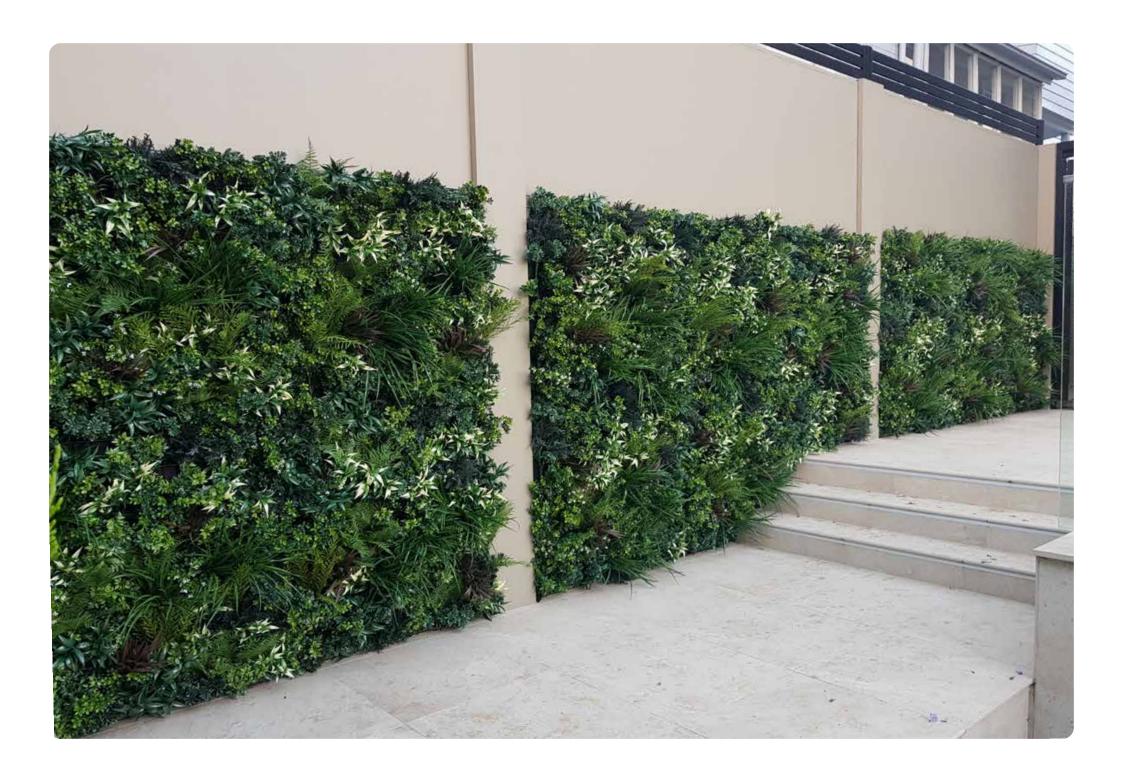

### **INDOOR & OUTDOOR**

We have panels for indoor and outdoor areas. You can put our product almost anywhere you like.

# **Premium Hedge**

Foliage composition: Group 2 Certified, fire rated premium hedge featuring a variety of green hues to mimic the textures and foliage of freshly growing hedges. Typically installed outside resorts, hotels and high-end residential gardens.