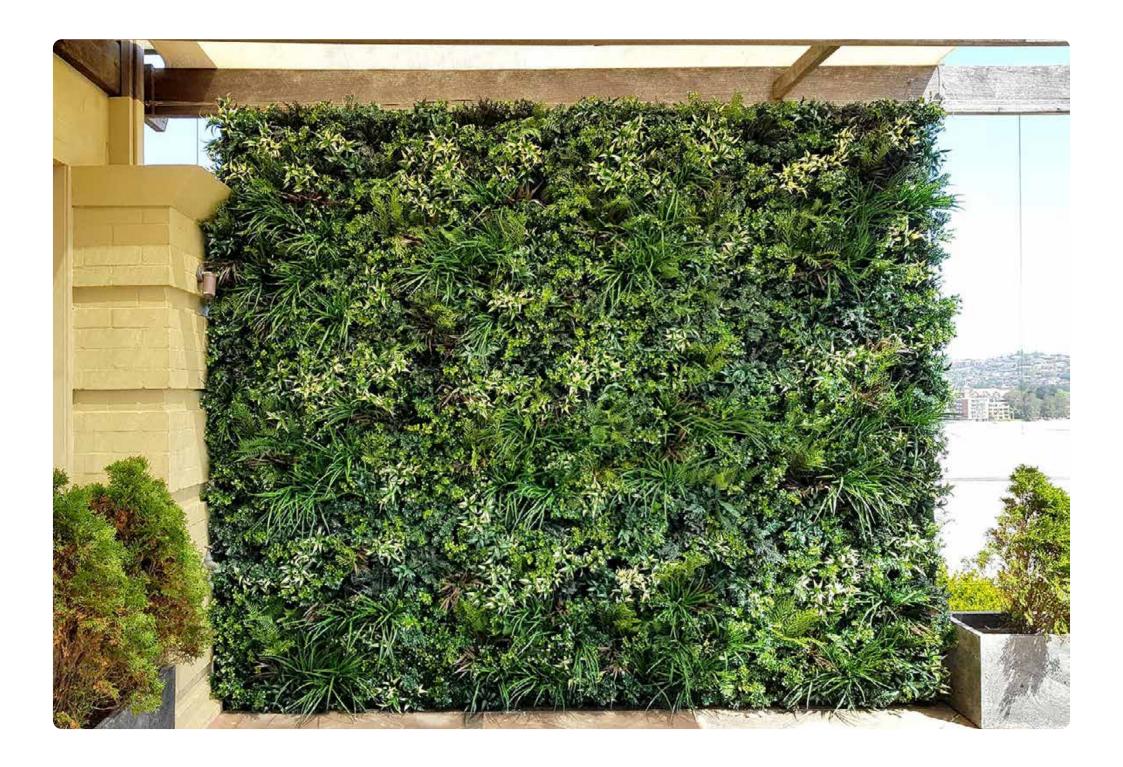

## THE HIGHEST QUALITY GREEN WALL PANEL ON THE MARKET

An architecturally designed system with commercial grade materials makes the Evergreen Panel the ultimate in artificial green walls. The fire-rated foliage is installed to look like it's growing across the wall and is alive with elegant vibrancy. Relatively lightweight and easy to specify into any project - it's a dream for building designers and clients alike.

The premium collection is the only Group 2 Certified Artificial Greenery in Australia. This official fire rating is in accordance with Australian industry standards AS ISO 9705-2003 and AS 5637.1:2015. These premium green walls are the most realistic and luscious green walls on the market.