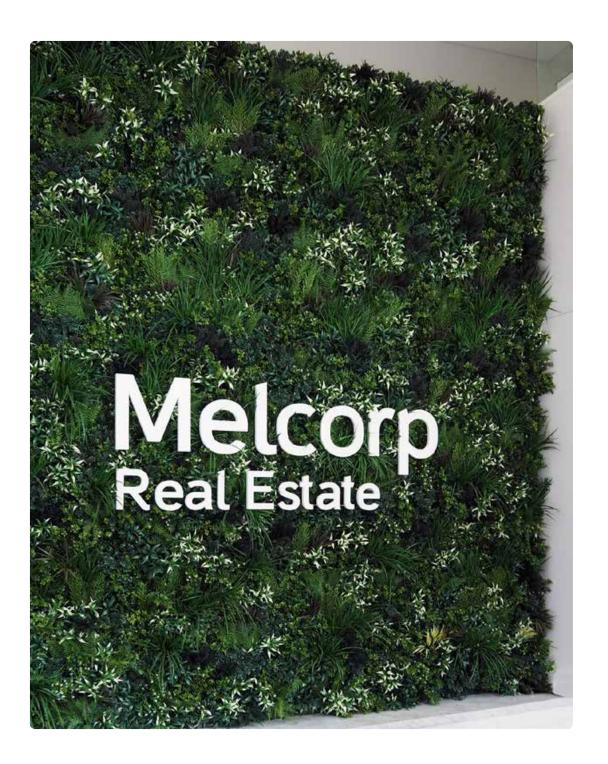

## THE HIGHEST QUALITY GREEN WALL PANEL ON THE MARKET

An architecturally designed system with commercial grade materials makes the Evergreen Panel the ultimate in artificial green walls. The fire-rated foliage is installed to look like it's growing across the wall and is alive with elegant vibrancy. Relatively lightweight and easy to specify into any project - it's a dream for building designers and clients alike.

The premium collection is the only Group 2 Certified Artificial Greenery in Australia. This official fire rating is in accordance with Australian industry standards AS ISO 9705-2003 and AS 5637.1:2015. These premium green walls are the most realistic and luscious green walls on the market.