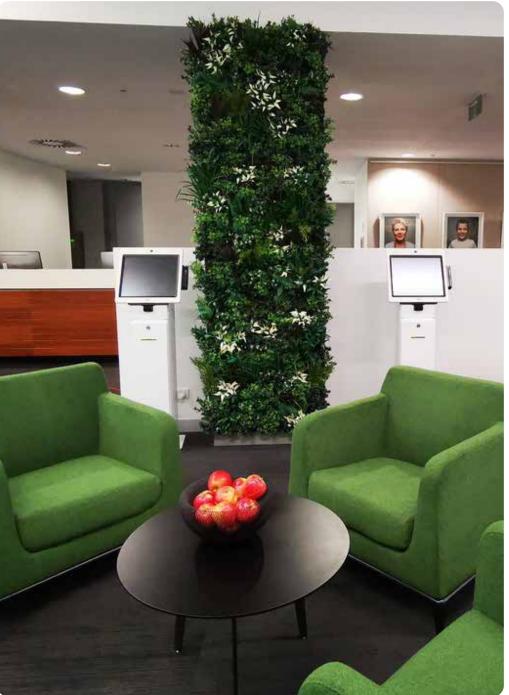

## THE HIGHEST QUALITY GREEN WALL PANEL ON THE MARKET

An architecturally designed system with commercial grade materials makes the Evergreen Panel the ultimate in artificial green walls. The fire-rated foliage is installed to look like it's growing across the wall and is alive with elegant vibrancy. Relatively lightweight and easy to specify into any project - it's a dream for building designers and clients alike.

The premium collection is the only Group 2 Certified Artificial Greenery in Australia. This official fire rating is in accordance with Australian industry standards AS ISO 9705-2003 and AS 5637.1:2015. These premium green walls are the most realistic and luscious green walls on the market.