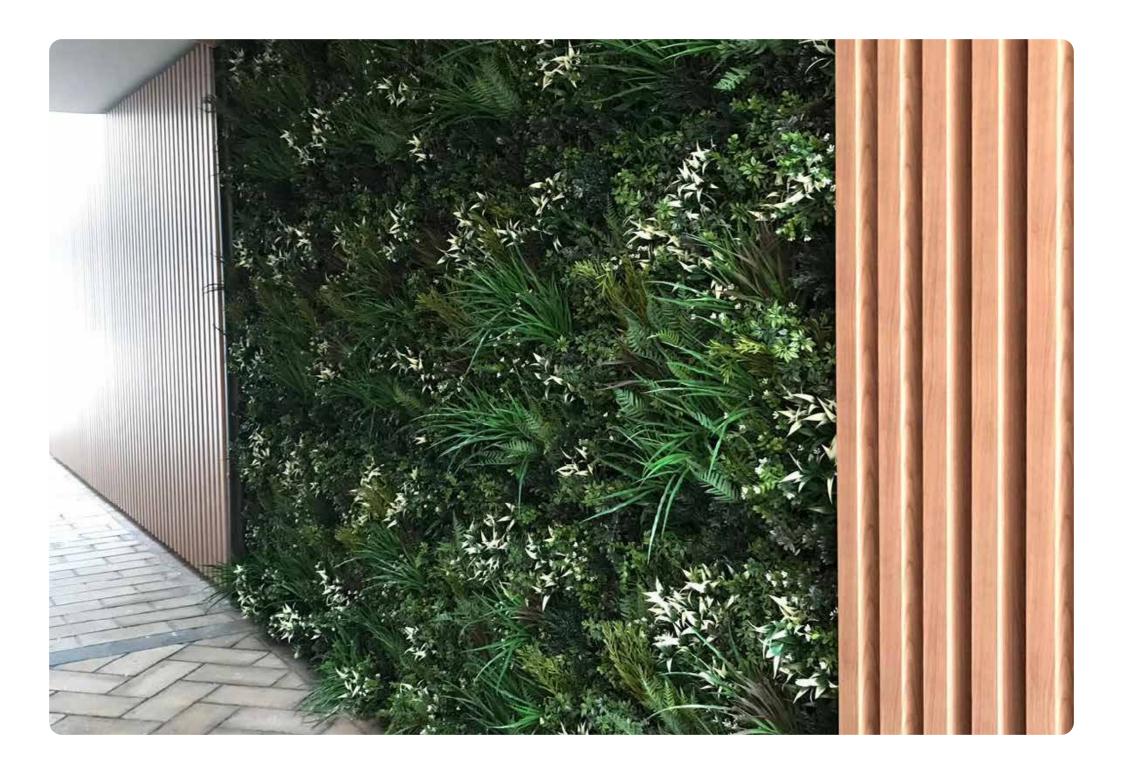

## **DESIGN VERSATILITY**

From classic vertical gardens to a more contemporary eyecatching look, it's ultimately up to you how you use our green wall systems. Our pre-fabricated, modular range of green wall options can be used on so many wall spaces, you're only limited by your own imagination. Choose a look and run with it.

## THE HIGHEST QUALITY GREEN WALL PANEL ON THE MARKET

An architecturally designed system with commercial grade materials makes the Evergreen Panel the ultimate in artificial green walls. The fire-rated foliage is installed to look like it's growing across the wall and is alive with elegant vibrancy. Relatively lightweight and easy to specify into any project - it's a dream for building designers and clients alike.