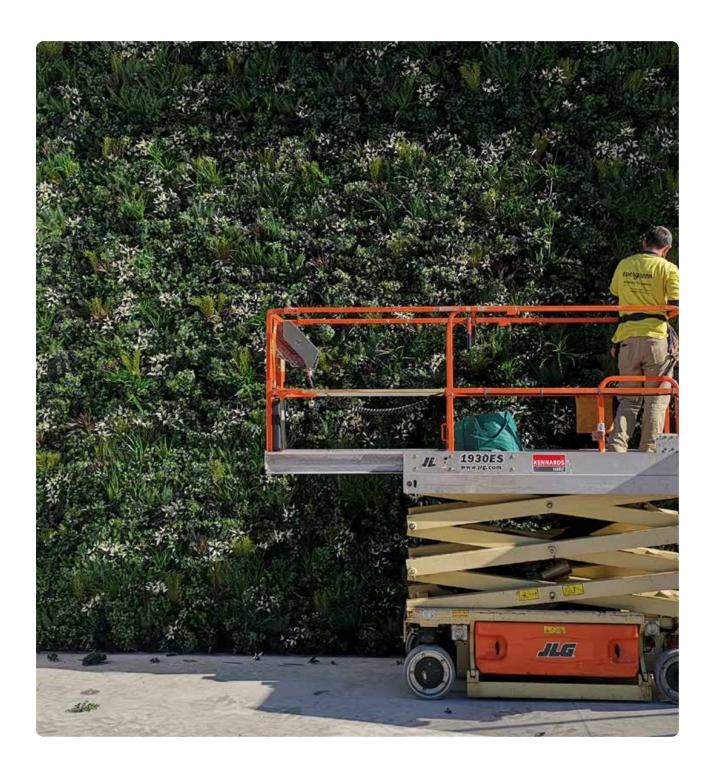

### **WE INSTALL**

We design our Evergreen Walls to be easy to install, but there are some instances where you might want a skilled, steady hand that can get the job done right. We can dispatch a team from anywhere in the country to your location and have your artificial green wall installed and looking simply stunning in no time. Request a quote here.

Evergreen Walls provides installation services all over Australia and overseas. To request a quote for supply and installation, fill out The Evergeen Walls online form.