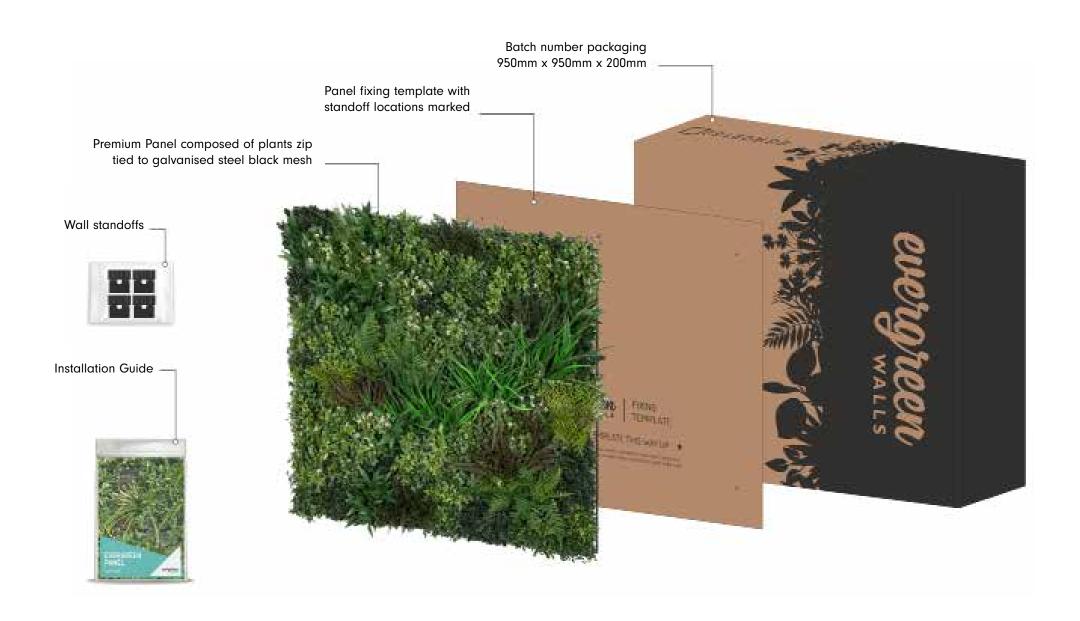

# **PREMIUM PACKAGING & COMPONENTS**

All Premium Walls are delivered neatly packaged with everything you need with everything needed for a typical installation.

# **INSTALLATION**

All premium panels come with 4 proprietry stand-off fixings per panel which are designed to hold the mesh panel to most wall types. Each installation kit includes a cardboard fixing template to locate the stand-offs on the wall to align with the horizontal part of the grid. All Premium panels have been created with 9 panel variantions, ensuring there are no reoccuring patterns when the panels are fixed to the surface.