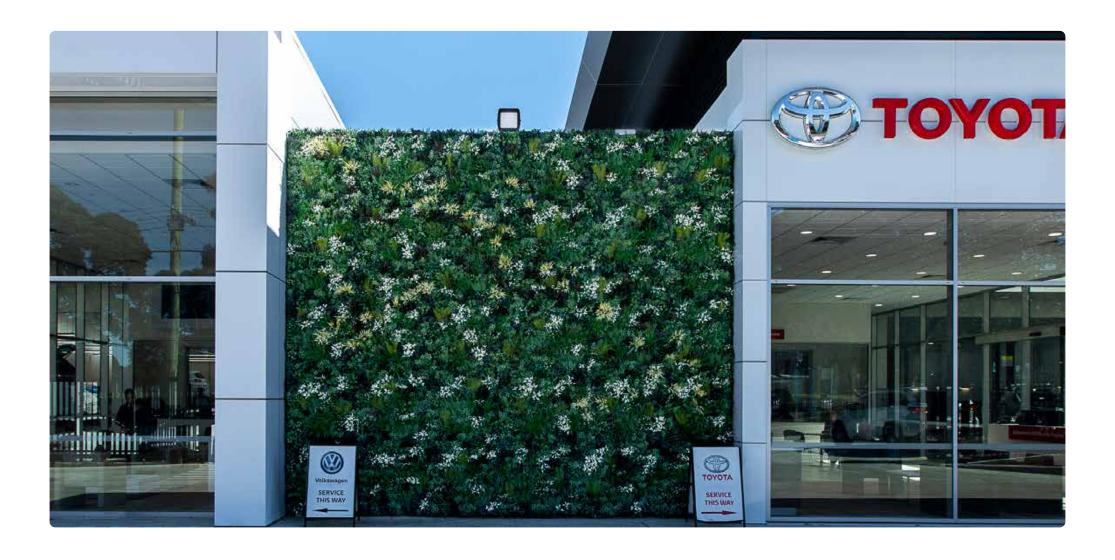

### **WE INSTALL**

We design our Evergreen Walls to be easy to install, but there are some instances where you might want a skilled, steady hand that can get the job done right. We can dispatch a team from anywhere in the country to your location and have your artificial green wall installed and looking simply stunning in no time. Request a quote here.

# **INSTALLATION**

All premium panels come with 4 proprietry stand-off fixings per panel which are designed to hold the mesh panel to most wall types. Each installation kit includes a cardboard fixing template to locate the stand-offs on the wall to align with the horizontal part of the grid. All Premium panels have been created with 9 panel variantions, ensuring there are no reoccuring patterns when the panels are fixed to the surface.

Evergreen Walls provides installation services all over Australia and overseas. To request a quote for supply and installation, fill out The Evergeen Walls online form.