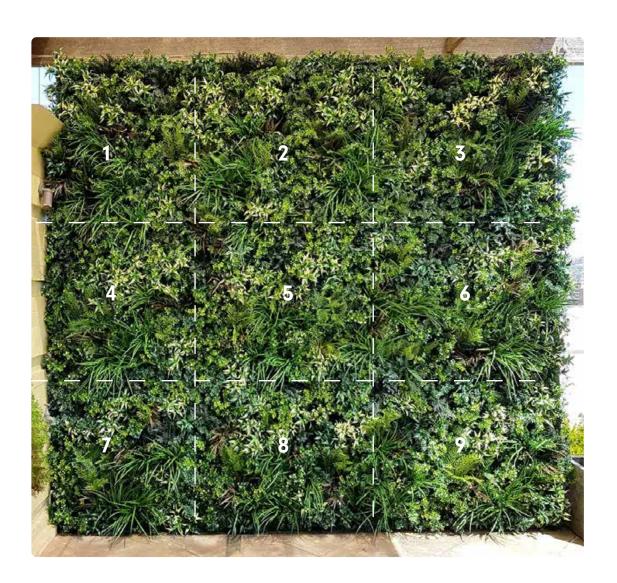

## **INSTALLATION LAYOUT**

All Premium panels have been created with 9 panel variantions. This ensures there are no reoccuring patterns when the panels are fixed to the wall. All orders are packed with a number of different panel variations within each box.

**Note** Panel layouts and combinations should be designed to suit wall sizes prior to installation. All Plants must be facing in an upwards direction when installed.