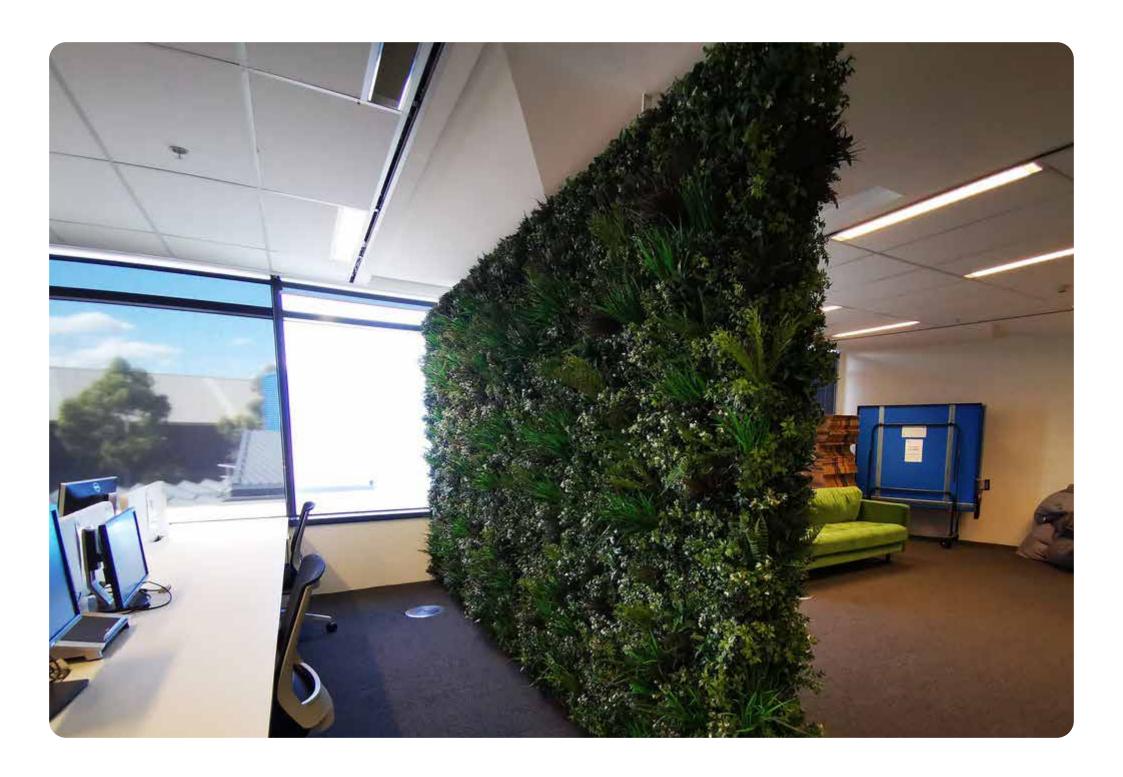

## **DESIGN VERSATILITY**

From classic vertical gardens to a more contemporary eyecatching look, it's ultimately up to you how you use our green wall systems. Our pre-fabricated, modular range of green wall options can be used on so many wall spaces, you're only limited by your own imagination. Choose a look and run with it.

### **INDOOR & OUTDOOR**

We have panels for indoor and outdoor areas. You can put our product almost anywhere you like.

## THE HIGHEST QUALITY GREEN WALL PANEL ON THE MARKET

An architecturally designed system with commercial grade materials makes the Evergreen Panel the ultimate in artificial green walls. The fire-rated foliage is installed to look like it's growing across the wall and is alive with elegant vibrancy. Relatively lightweight and easy to specify into any project - it's a dream for building designers and clients alike.