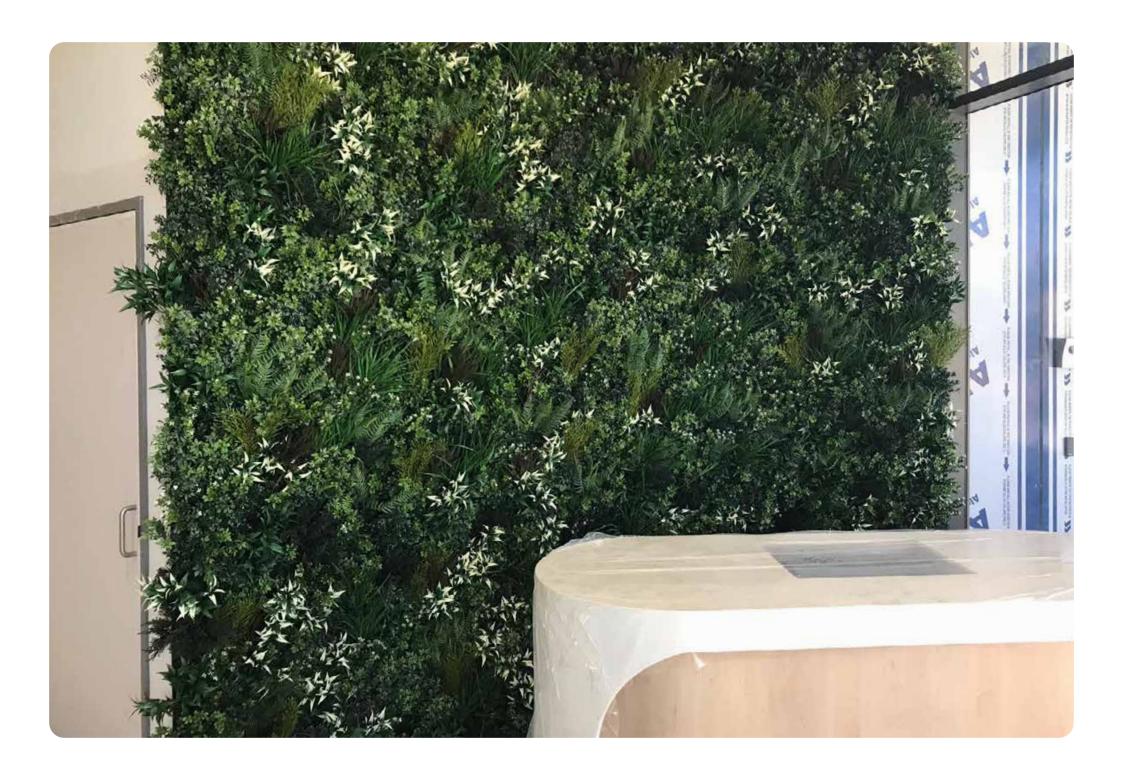

## THE EVERGREEN PREMIUM PANEL

Plants are neatly fixed to the galvanised steel mesh grid using 3 black cable ties per plant. Plants are fixed facing upwards with an overhang on top, minimimal overhang on the sides and at the base. The Evergreen Premium is the base panel to the Lavender and Spring premium panels. There are additional style options to choose from by selecting individual stems and inserting them into the base panel.

Warranty: 4 years

Foliage composition: 12 different types of UV and fire treated plants. Each panel is hand-made and unique to ensure pattern is not repeated.