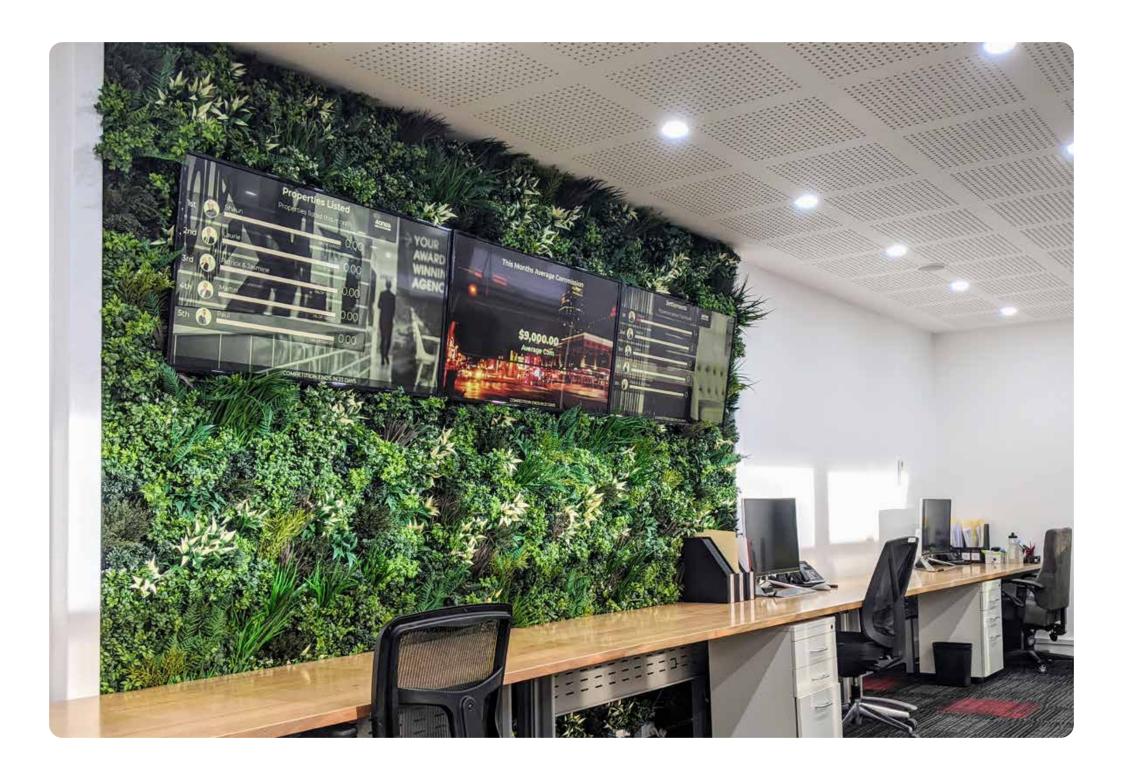

## **DESIGN VERSATILITY**

From classic vertical gardens to a more contemporary eyecatching look, it's ultimately up to you how you use our green wall systems. Our pre-fabricated, modular range of green wall options can be used on so many wall spaces, you're only limited by your own imagination. Choose a look and run with it.

### **INDOOR & OUTDOOR**

We have panels for indoor and outdoor areas. You can put our product almost anywhere you like.