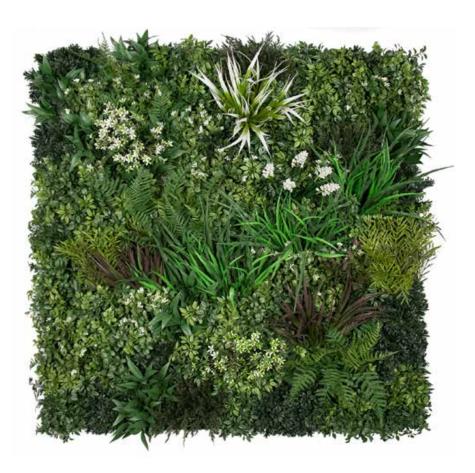

# **Premium Spring**

Foliage composition: Group 2 Certified Evergreen Premium panel + Spring Syle pack

The Spring style pack comes with 1 x White Tip Grass Bush, 2 x Star of Jasmine, 1 x Lavender Bush to be inserted as desired

# **Premium Lavender**

Foliage composition: Group 2 Certified Evergreen Premium panel + Lavender Syle pack

The Lavender Style comes with 5 x Lavender Bushes to be inserted as desired

Weight: 5kgs