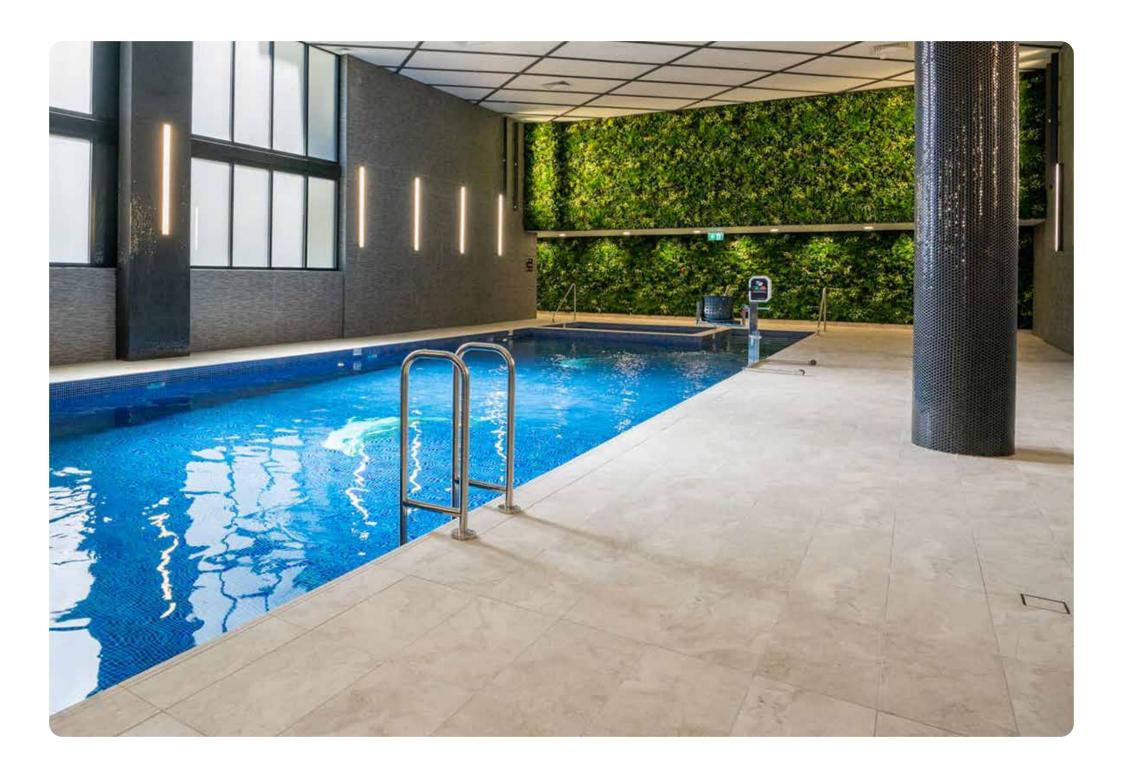

### **INDOOR & OUTDOOR**

We have panels for indoor and outdoor areas. You can put our product almost anywhere you like.

## THE HIGHEST QUALITY GREEN WALL PANEL ON THE MARKET

An architecturally designed system with commercial grade materials makes the Evergreen Panel the ultimate in artificial green walls. The fire-rated foliage is installed to look like it's growing across the wall and is alive with elegant vibrancy. Relatively lightweight and easy to specify into any project - it's a dream for building designers and clients alike.