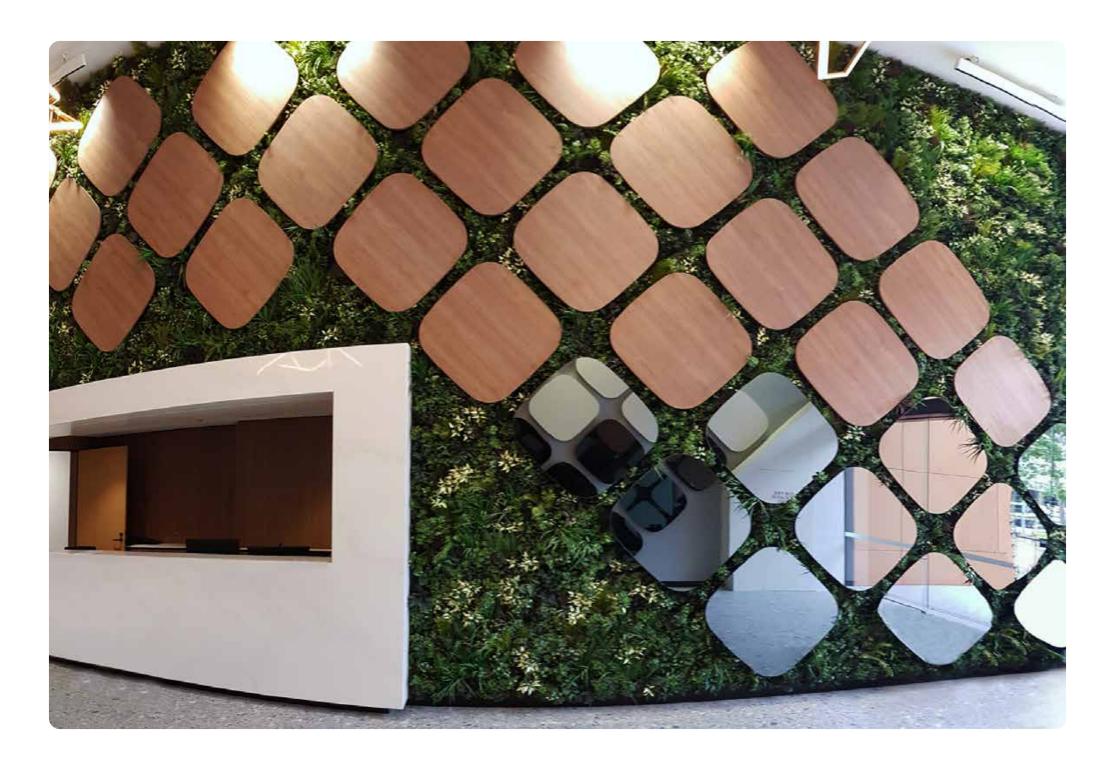

## **DESIGN VERSATILITY**

From classic vertical gardens to a more contemporary eyecatching look, it's ultimately up to you how you use our green wall systems. Our pre-fabricated, modular range of green wall options can be used on so many wall spaces, you're only limited by your own imagination. Choose a look and run with it.

## THE HIGHEST QUALITY GREEN WALL PANEL ON THE MARKET

An architecturally designed system with commercial grade materials makes the Evergreen Panel the ultimate in artificial green walls. The fire-rated foliage is installed to look like it's growing across the wall and is alive with elegant vibrancy. Relatively lightweight and easy to specify into any project - it's a dream for building designers and clients alike.