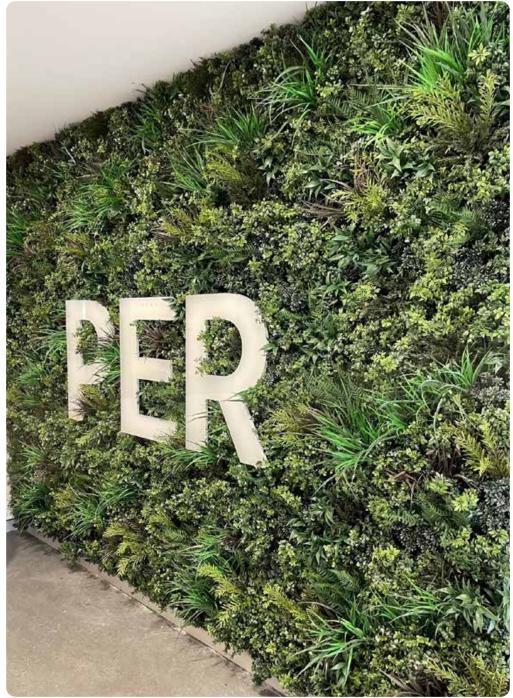

## **DESIGN VERSATILITY**

From classic vertical gardens to a more contemporary eyecatching look, it's ultimately up to you how you use our green wall systems. Our pre-fabricated, modular range of green wall options can be used on so many wall spaces, you're only limited by your own imagination. Choose a look and run with it.

#### **PERSONALIZE IT**

Our panels are easily upgraded, meaning you can add extra flowers or plants to make your wall unique to you.