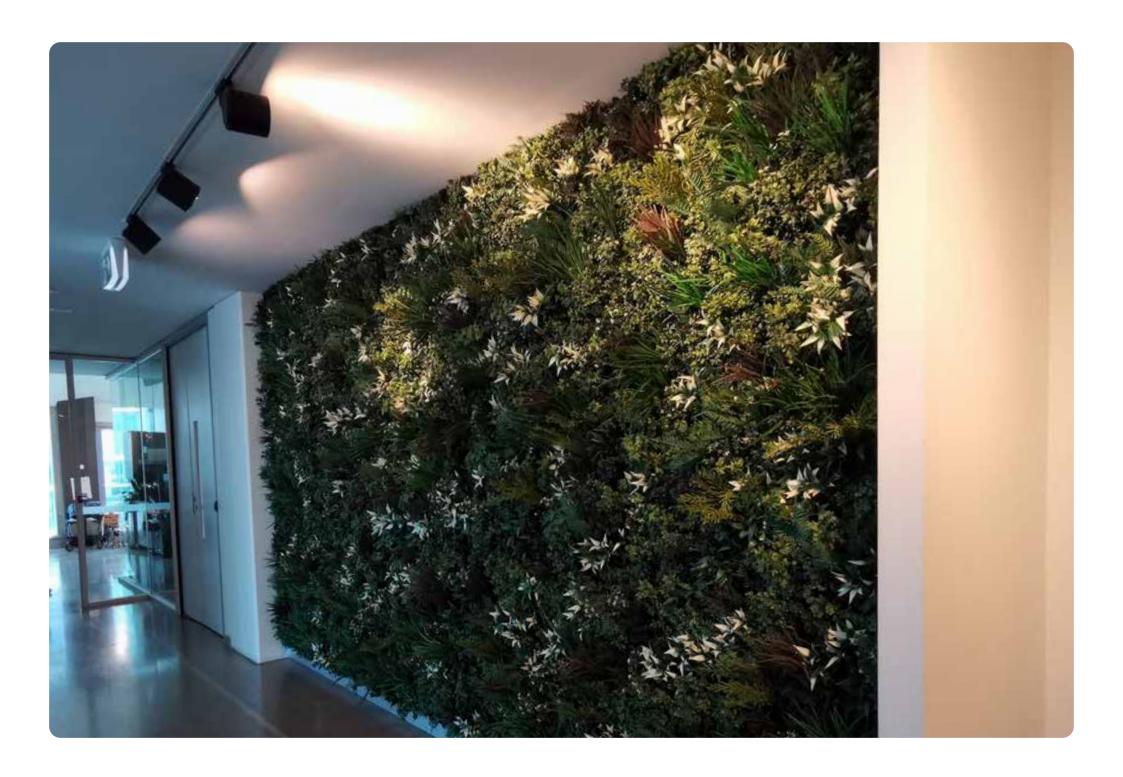

## THE HIGHEST QUALITY GREEN WALL PANEL ON THE MARKET

An architecturally designed system with commercial grade materials makes the Evergreen Panel the ultimate in artificial green walls. The fire-rated foliage is installed to look like it's growing across the wall and is alive with elegant vibrancy. Relatively lightweight and easy to specify into any project - it's a dream for building designers and clients alike.

The premium collection is the only Group 2 Certified Artificial Greenery in Australia. This official fire rating is in accordance with Australian industry standards AS ISO 9705-2003 and AS 5637.1:2015. These premium green walls are the most realistic and luscious green walls on the market.