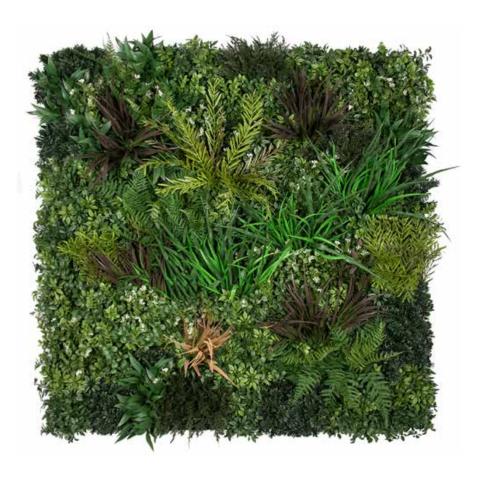

# **Evergreen Premium**

The Evergreen Premium is available in two sizes and four styles. There are addition style options to choose from by selecting individual stems and insterting them into the base panel.

Foliage composition: Group 2 Certified, fire rated foliage featuring 12 different soft-touch stems. Hand made onto the galvanlised steel frame with zipties. Each 900x900 premium panel consist of approximately 90 stems.