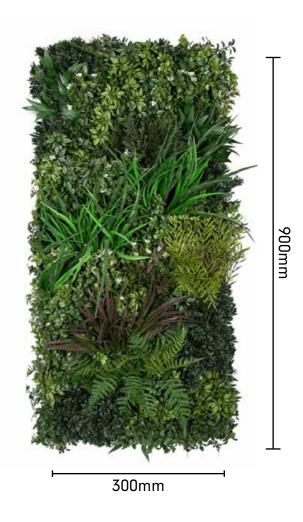

## THE EVERGREEN PREMIUM PANEL

Plants are neatly fixed to the galvanised steel mesh grid using 3 black cable ties per plant. Plants are fixed facing upwards with an overhang on top, minimimal overhang on the sides and at the base. The Evergreen Premium is the base panel to the Lavender and Spring premium panels. There are additional style options to choose from by selecting individual stems and inserting them into the base panel.

Warranty: 4 years

Foliage composition: 12 different types of UV and fire treated plants. Each panel is hand-made and unique to ensure pattern is not repeated.

Foliage composition: Group 2 Certified, fire rated foliage featuring 12 different soft-touch stems. Hand made onto the galvanlised steel frame with zipties. Each 900x900 premium panel consist of approximately 90 stems.