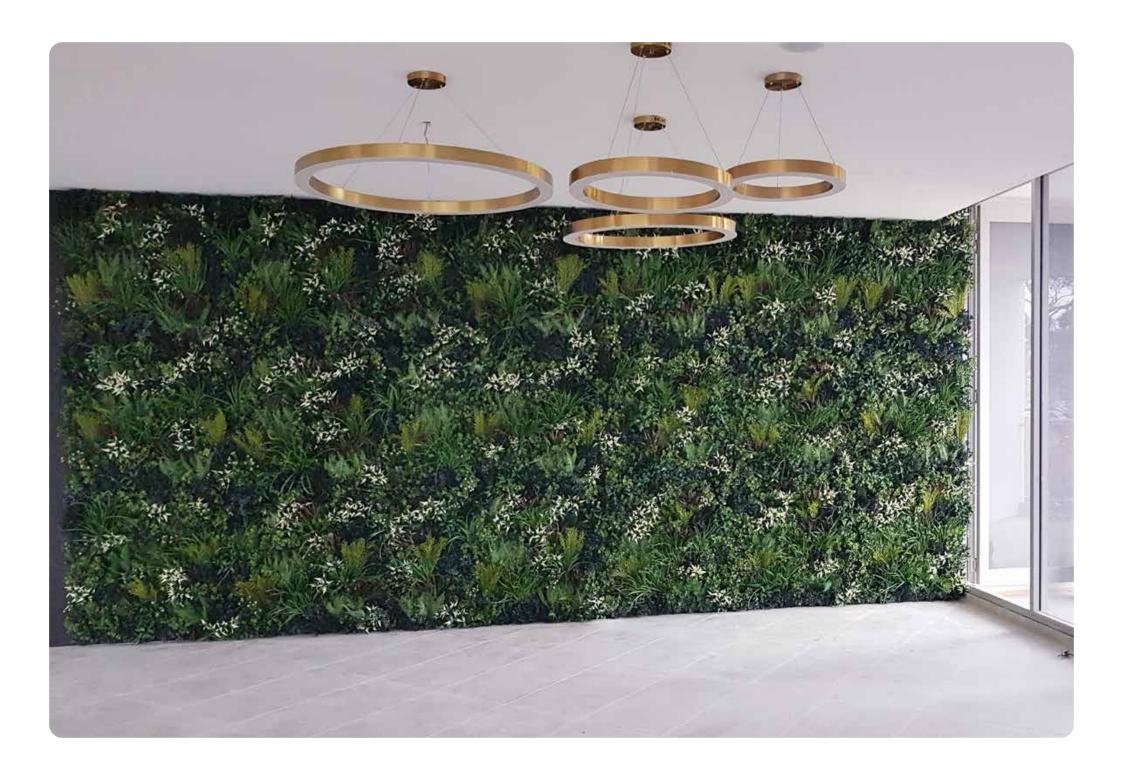

## THE HIGHEST QUALITY GREEN WALL PANEL ON THE MARKET

An architecturally designed system with commercial grade materials makes the Evergreen Panel the ultimate in artificial green walls. The fire-rated foliage is installed to look like it's growing across the wall and is alive with elegant vibrancy. Relatively lightweight and easy to specify into any project - it's a dream for building designers and clients alike.

The premium collection is the only Group 2 Certified Artificial Greenery in Australia. This official fire rating is in accordance with Australian industry standards AS ISO 9705-2003 and AS 5637.1:2015. These premium green walls are the most realistic and luscious green walls on the market.