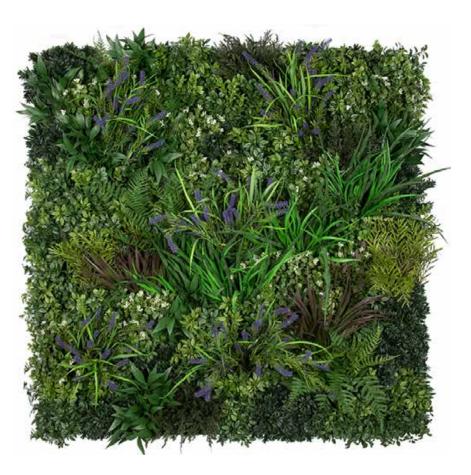

## THE EVERGREEN PREMIUM PANEL

Plants are neatly fixed to the galvanised steel mesh grid using 3 black cable ties per plant. Plants are fixed facing upwards with an overhang on top, minimimal overhang on the sides and at the base. The Evergreen Premium is the base panel to the Lavender and Spring premium panels. There are additional style options to choose from by selecting individual stems and inserting them into the base panel.

Warranty: 4 years

Foliage composition: 12 different types of UV and fire treated plants. Each panel is hand-made and unique to ensure pattern is not repeated.

# **Evergreen Premium**

The Evergreen Premium is available in two sizes and four styles. There are addition style options to choose from by selecting individual stems and insterting them into the base panel.