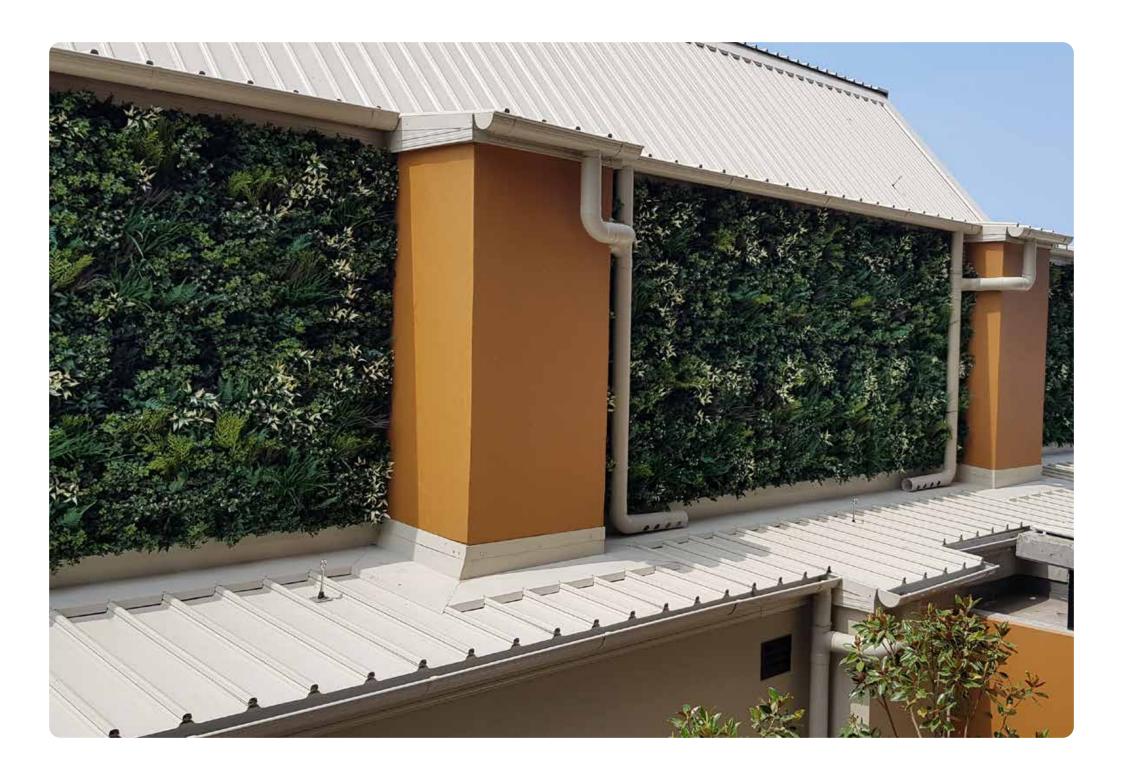

### **INDOOR & OUTDOOR**

We have panels for indoor and outdoor areas. You can put our product almost anywhere you like.

The premium collection is the only Group 2 Certified Artificial Greenery in Australia. This official fire rating is in accordance with Australian industry standards AS ISO 9705-2003 and AS 5637.1:2015. These premium green walls are the most realistic and luscious green walls on the market.

## **TEST FINDINGS**

The Evergreen Panel product subjected to the Reaction to Fire test achieved a formal Group 2 certification, which is the second-highest Group Number under the NCC and AS 5637.1:2015 scheme. The Evergreen Premium Panel was thus deemed safe to install in residential and commercial buildings, anywhere other than a fire escape.