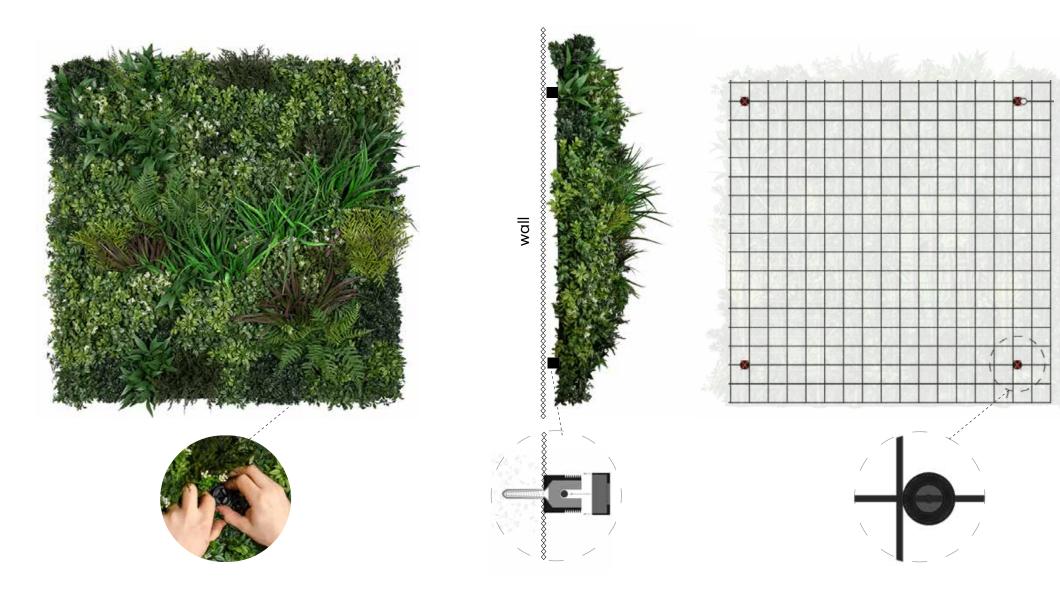

## THE EVERGREEN PREMIUM PANEL

Plants are neatly fixed to the galvanised steel mesh grid using 3 black cable ties per plant. Plants are fixed facing upwards with an overhang on top, minimimal overhang on the sides and at the base. The Evergreen Premium is the base panel to the Lavender and Spring premium panels. There are additional style options to choose from by selecting individual stems and inserting them into the base panel.

# **INSTALLATION**

All premium panels come with 4 proprietry stand-off fixings per panel which are designed to hold the mesh panel to most wall types. Each installation kit includes a cardboard fixing template to locate the stand-offs on the wall to align with the horizontal part of the grid. All Premium panels have been created with 9 panel variantions, ensuring there are no reoccuring patterns when the panels are fixed to the surface.

## **INSTALLATION LAYOUT**

All Premium panels have been created with 9 panel variantions. This ensures there are no reoccuring patterns when the panels are fixed to the wall. All orders are packed with a number of different panel variations within each box.