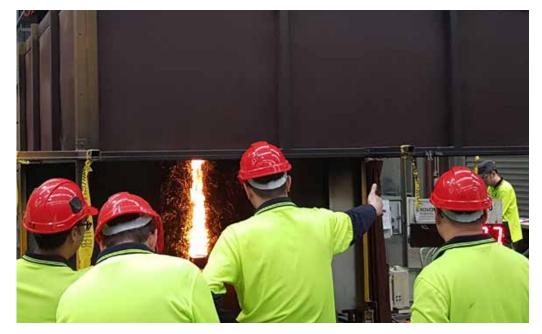

## **GROUP 2 FIRE RATING**

## **TEST MEASUREMENT**

The National Construction Code of Australia and AS 5637.1:2015 allow the classification of materials by Group Number, which indicates the amount of time taken for the material being tested to reach flashover under AS ISO 9705 - 2003 test conditions.

The NCC and AS 5637.1:2015 define flashover to be a Heat Release Rate of 1 MW.

The NCC and AS 5637.1:2015 also define the smoke growth rate index, or SMOGRA, as a quantity which may be obtained from the smoke obscuration measurements obtained in the AS ISO 9705 test.

Other metrics also measured in the test include:

- Heat flux measurements
- Volume flow rate measurements
- Heat release rate measurements
- Carbon monoxide production rates
- Carbon dioxide production rates
- Light obscuration measurements

## **TEST FINDINGS**

The Evergreen Panel product subjected to the Reaction to Fire test achieved a formal Group 2 certification, which is the second-highest Group Number under the NCC and AS 5637.1:2015 scheme. The Evergreen Premium Panel was thus deemed safe to install in residential and commercial buildings, anywhere other than a fire escape.