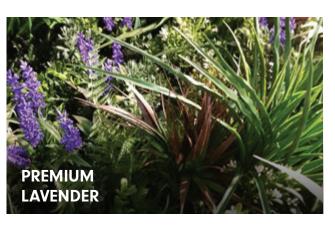

### THE HIGHEST QUALITY PANEL ON THE MARKET

An architecturally designed system with commercial grade materials makes the Evergreen Panel the ultimate in artificial green walls. The fire-rated foliage is installed to look like it's growing across the wall and is alive with elegant vibrancy. Relatively lightweight and easy to specify into any project - it's a dream for building designers and clients alike.

### OUR STYLES









#### **BENEFITS & SPECIFICATIONS**





#### FIRE-RESISTANT

Australia's only group 2 fire rated panel.



### **UV STABLE**

Our panels are made with a UV stabilised polyethelene. There is no need to replace or add UV lighting like you do on real walls, our artificial garden walls will last forever.



#### **MAINTENANCE FREE**

Once installed, there is no need for additional power for lights, irrigation systems or call out fees to maintenance. The only upkeep you need to do is clean your plants with a damp cloth, or let the rain clean it for you. Simple.



### WARRANTY

For peace of mind, we offer a 4-year warranty on selected products. This covers UV damage, fading or cracking.

#### **INSTALLATION GUIDELINES:**

evergreenwalls.com.au/installation-guide

900mm

### **PACKAGING & CO