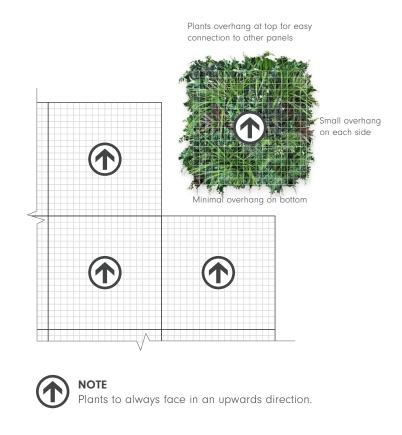

### PANEL FIXING

All plants are fixed to panels using **3 black cable ties per plant** for securely fixing to the mesh grid.

Each plant is tied neatly through the mesh grid and affixed from behind. Plants are fixed facing upwards with overhang on top, a small amount on the sides and a minimal amount of overhang at the bottom.