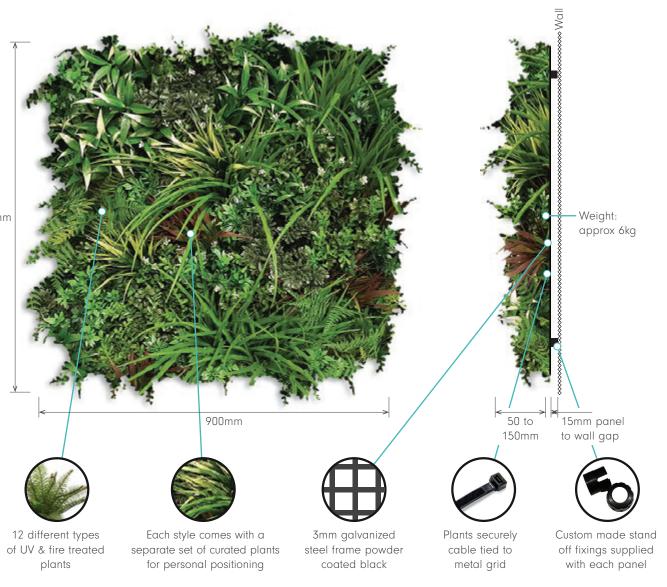

#### **INSTALLATION GUIDELINES:**

evergreenwalls.com.au/installation-guide

900mm

### **9 PLANT PANEL VARIATIONS**

To avoid unwanted patterns occurring when the panels are linked together, the layout of the panels are to be divided in to 9 different layouts.

Each layout must be slightly different to the next using different amount of plants for each panel. Plant layouts to be confirmed with supplier.

### PANEL FIXING

All plants are fixed to panels using **3 black cable ties per plant** for securely fixing to the mesh grid.

Each plant is tied neatly through the mesh grid and affixed from behind. Plants are fixed facing upwards with overhang on top, a small amount on the sides and a minimal amount of overhang at the bottom.