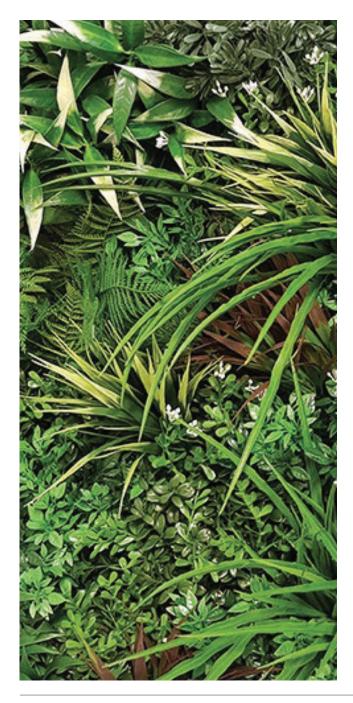

### THE HIGHEST QUALITY PANEL ON THE MARKET

An architecturally designed system with commercial grade materials makes the Evergreen Panel the ultimate in artificial green walls. The fire-rated foliage is installed to look like it's growing across the wall and is alive with elegant vibrancy. Relatively lightweight and easy to specify into any project - it's a dream for building designers and clients alike.

### OUR STYLES