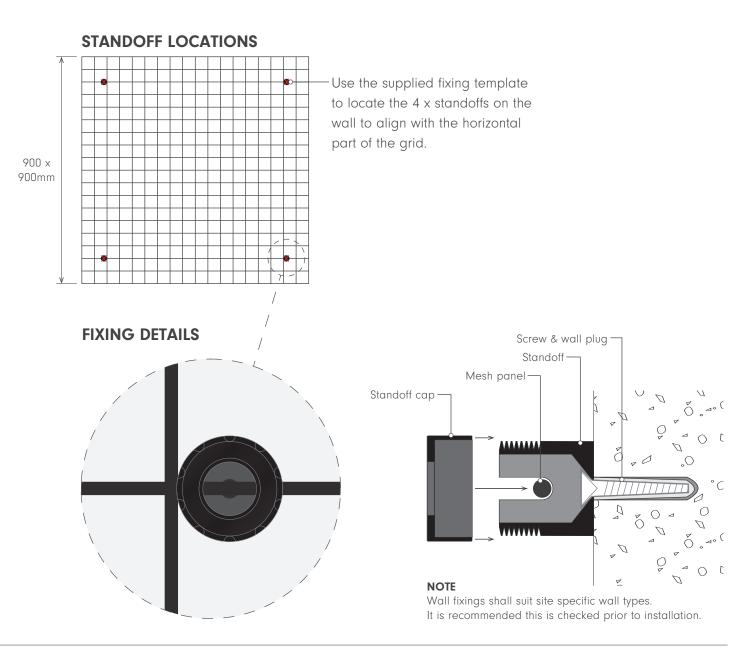

#### **INSTALLATION GUIDELINES:**

evergreenwalls.com.au/installation-guide

900mm

### **INSTALLATION KIT**

The supplied proprietary stand-off fixings are designed to hold the mesh panels to most wall types.

Each Typical Installation Kit includes:

4 x Standoffs

ever

4 x Standoff caps