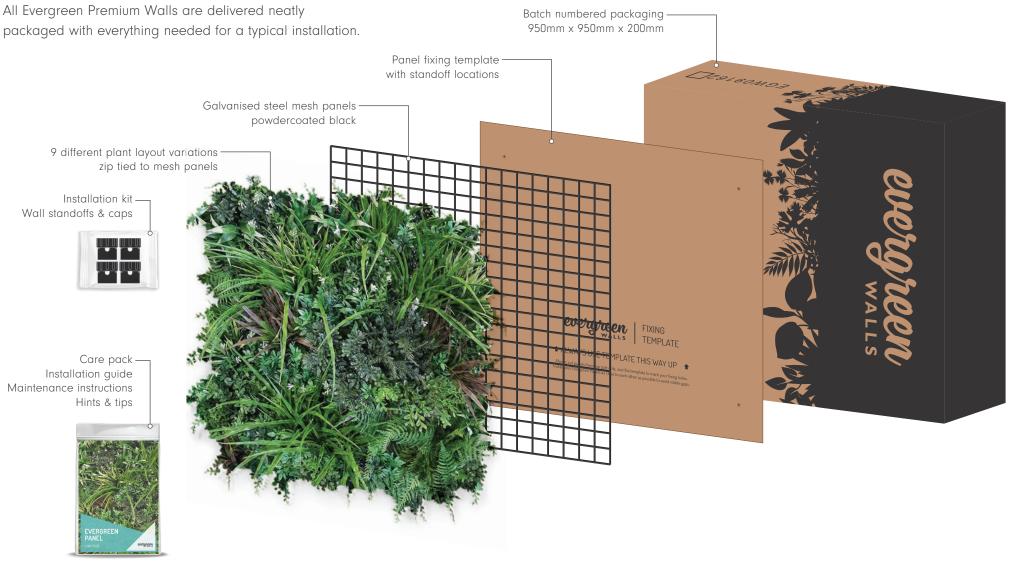

### **PACKAGING & COMPONENTS**

everar

### **INSTALLATION KIT**

The supplied proprietary stand-off fixings are designed to hold the mesh panels to most wall types.

Each Typical Installation Kit includes:

4 x Standoffs

ever

4 x Standoff caps