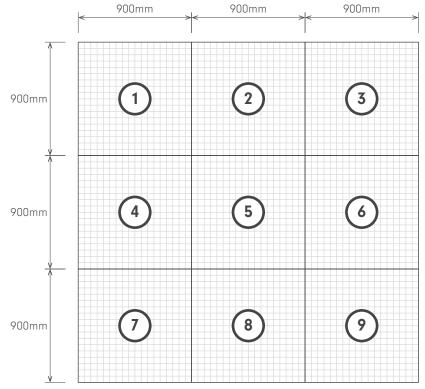

### **9 PLANT PANEL VARIATIONS**

To avoid unwanted patterns occurring when the panels are linked together, the layout of the panels are to be divided in to 9 different layouts.

Each layout must be slightly different to the next using different amount of plants for each panel. Plant layouts to be confirmed with supplier.

#### NOTE

Panel layouts and combinations should be designed to suit wall sizes prior to installation.