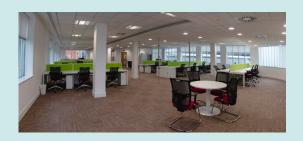

### Workspace options

We understand workspace can be a huge problem for growing startups. We offer a wide range of options so you can find the right level of flexibility to accommodate your growth. With an all-inclusive price and no unexpected bills, you can plan ahead with confidence.

#### **FLEXI-SPACE**

Just £325 a desk

With terms as short as just three months, flexi-space allows you to buy by desk, bank or partition your own zone; this solution is cost-effective, with the flexibility fast-growing businesses need.

Perfect for teams up to 20, complete with individual desks, chairs, secure lockers, and full use of our wonderful common business facilities.