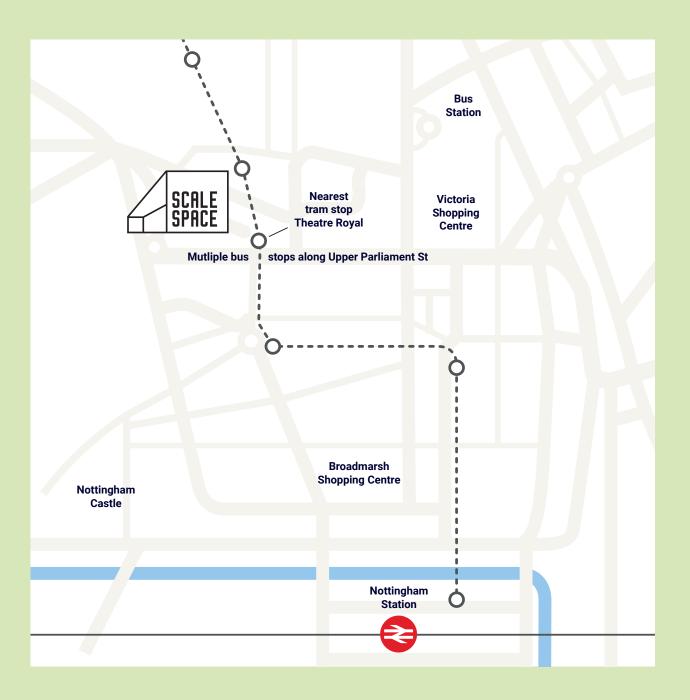

### We're ideally located

Scale Space Nottingham enjoys a sought after city centre location in the heart of Nottingham's growing tech industry.

The city is home to many scaling tech businesses, including Liberis, UniDays, Oakbrook Finance and ENSEK. It's a great place to meet industry leaders and network with potential collaborators and investors.

#### **GETTING HERE**

- Discount on local car parking
- Tram stop outside the Theatre Royal
- Nottingham train station 0.5 mile