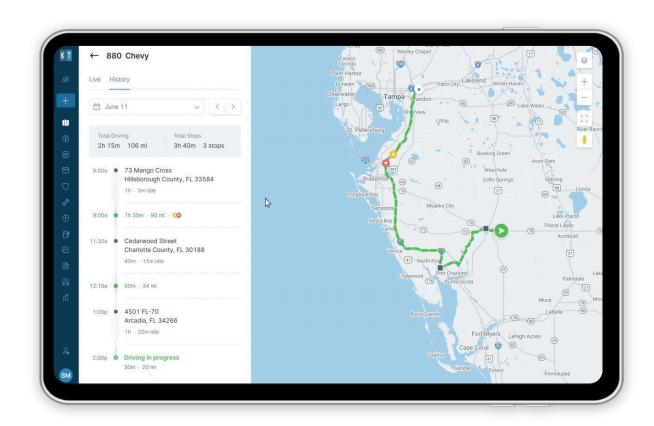

#### **Tracking & Dispatch**

Managers can keep tabs on the location and status of every vehicle and asset in a fleet.

### Real-Time Visibility

- → Carrier consents via the App Marketplace
- → Track loads in real-time
- → Shippers get visibility that rivals the best asset-based carriers