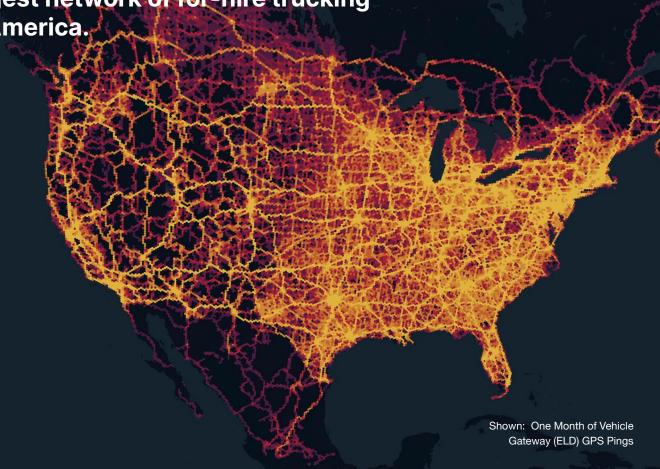

#### **GPS Tracking: real-time visibility for vehicles and assets.**

We have built the largest network of for-hire trucking companies in North America.

**70k** 

Customers

350k

Vehicles

50%

of trucking companies use KeepTruckin