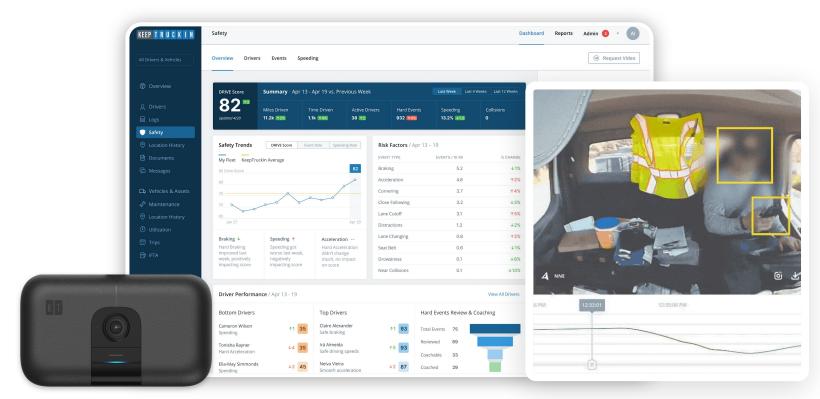

### **Driver Safety: Al-powered Smart Dashcam that improves driver performance, prevents accidents, and reduces insurance premiums.**