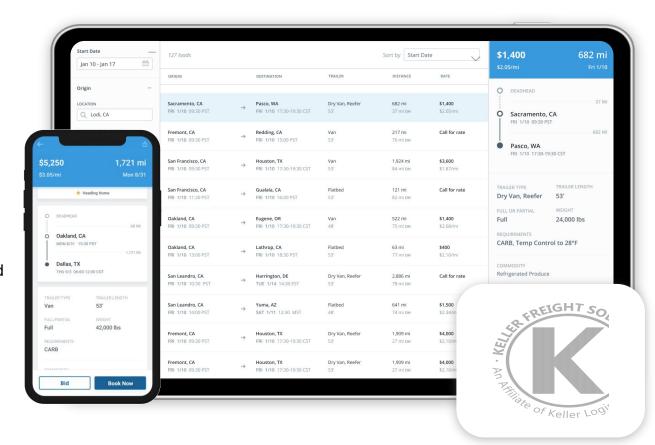

### **Connected Capacity**

- → Keller can post loads to the Smart Load Board
- → Carriers receive recommended loads that match their preferences and real-time availability
- → Shippers get access to the best carriers in the country