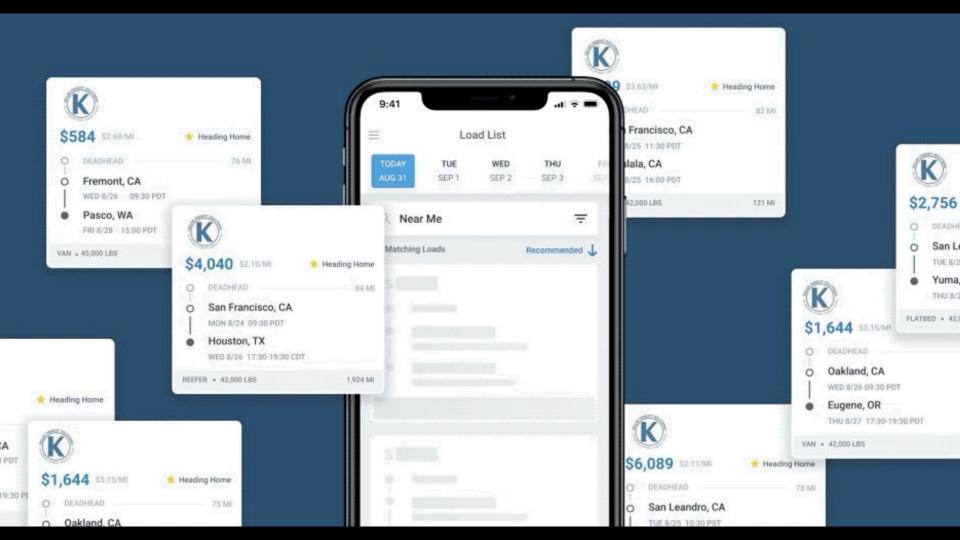

### Real-Time Visibility

- → Carrier consents via the App Marketplace
- → Track loads in real-time
- → Shippers get visibility that rivals the best asset-based carriers

### **Connected Capacity**

- → Keller can post loads to the Smart Load Board
- → Carriers receive recommended loads that match their preferences and real-time availability
- → Shippers get access to the best carriers in the country