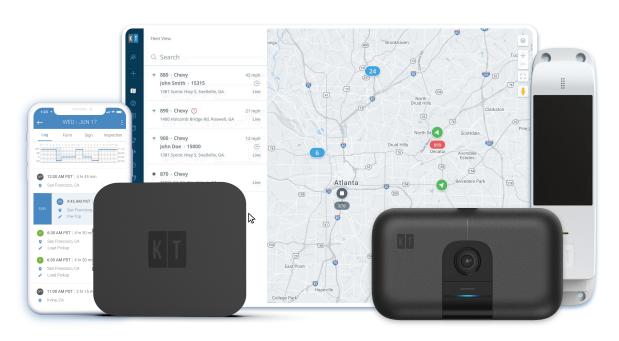

## KeepTruckin is the operating system for trucking companies, spanning ELD compliance, driver safety, GPS tracking and maintenance.

#### **Vehicle Gateway**

Track vehicle locations and comply with ELD regulation

#### **Asset Gateway**

Track any type of asset in real-time