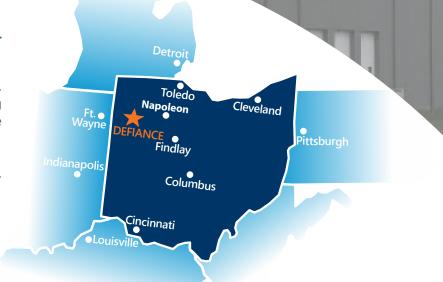

Defiance county's proximity to major markets like Chicago, Detroit, Indianapolis, and Columbus allows businesses to lower transportation costs and improve service to customers. U.S. Route 24 connects Defiance to Fort Wayne, Indiana, and Toledo, Ohio via four-lane expressway. Defiance county's close proximity to major airports such as Toledo Express and Fort Wayne International connect the area to the rest of the United States, and the world. Rail service in Defiance county is provided by CSX Transportation and Napoleon, Defiance & Western Railway; while Interstates 80/90, I-69 and I-75 provide convenient access to the Midwest and beyond.

# **LOCATION INFORMATION**

- Immediately off exit 28 on US-24
  - 50 miles from Toledo, Ohio
- 50 miles from Fort Wayne, Indiana
  - 40 miles from I-75
- 25 miles from Ohio Turnpike (I-80/90)
  - Expandable up to 400,000 SF