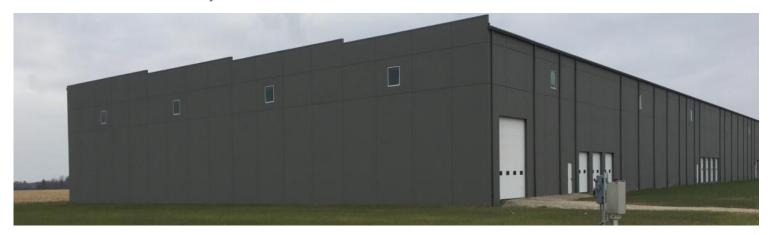

# **BUILDING FEATURES**

- 50,000 SF available
  - 32' clear
- Column spacing 50' x 50'
- Two drive-in doors 16' x 16'
  - 10 dock doors 10' x 10'
  - New construction in 2018

REV 8/2020