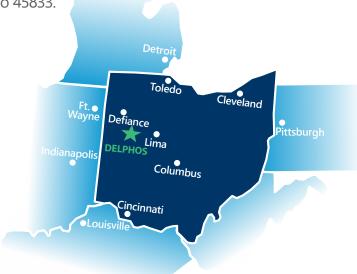

# **FACILITY OVERVIEW**

Delphos Ohio is located in NW Ohio on State Route 30, which connects to I-75 in Ohio and I-69 in Indiana. The facility is within one mile of the State Route 30 exit in an industrial park setting. One-fifth of our country's manufacturing takes place in the Great Lakes region, so you can count on us for a convenient, accessible location for your cold storage warehousing. This prime Northwest Ohio location can be found at 1571 Gressel Drive, Delphos, Ohio 45833.