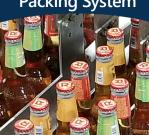

#### Thiele Beverage Packing System

- 4, 6, and 12 Pack Bottles Capable
- Variety/Rainbow Packs up to 6 flavors
- Barrel Loaded

Detroit

Toled

FindJav

Columbus

Cleveland

Pittsburgh

• Defiance

Cincinnati

Ft. Wayne

ndianapolis

Automatic Gluing/Closure
 System