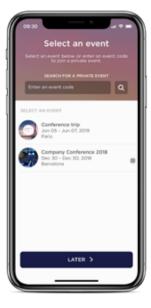

## 2. Graphical elements

- **Icon** This is your app icon, shown in MeetApp Go. One 1024x1024 png image, preferably with a square symbol of some kind. Note: please keep sharp 90-degrees corners.
- **Splash screen** This shows up for a few seconds on starting the app. 4 sizes required: 960x160opx, 1125x2436px, 1280x1920px, 1242x2208px, 1536x2048px and 2048x2732px images in png format.
- **Event selection** background image This image shows behind the event selection screen. If not provided we will use a color block here instead. 640 x 1136 png.

#### **Event selection**

640 x 1136 px png format