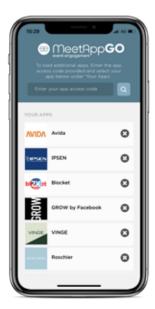

## 2. Graphical elements

- **Icon** This is your app icon, shown in MeetApp Go. One 1024x1024 png image, preferably with a square symbol of some kind. Note: please keep sharp 90-degrees corners.
- **Splash screen** This shows up for a few seconds on starting the app. 4 sizes required: 960x160opx, 1125x2436px, 1280x1920px, 1242x2208px, 1536x2048px and 2048x2732px images in png format.
- **Event selection** background image This image shows behind the event selection screen. If not provided we will use a color block here instead. 640 x 1136 png.

#### **Event selection**

640 x 1136 px png format