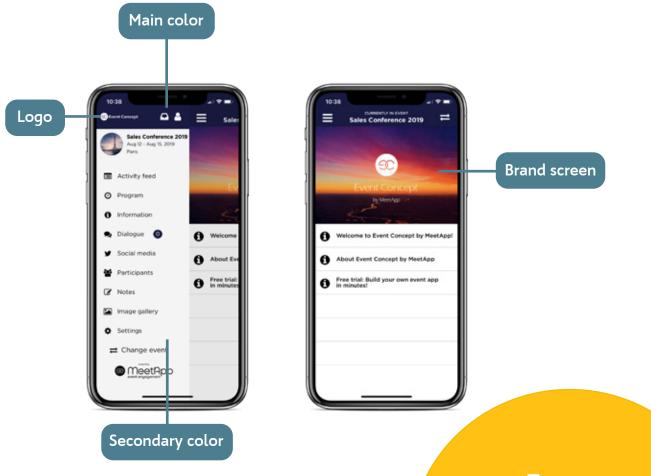

## 1. Branding

- Name of the app.
- Main color in hex format (#000000), to use as theme in the app.
- **Secondary color** in hex format (#000000), this is the color behind the menu buttons.
- **Logo**, minimum 400 px wide, on transparent. This image should be wider than it is high with the approximate proportions of 3:1...
- **Brand screen** image this is the main app theme image, showing on top of the brand screen. One image, size 640x440 png.