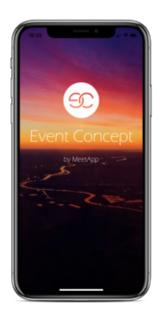

## 1. Branding

- Name of the app.
- Main color in hex format (#000000), to use as theme in the app.
- **Secondary color** in hex format (#000000), this is the color behind the menu buttons.
- **Logo**, minimum 400 px wide, on transparent. This image should be wider than it is high with the approximate proportions of 3:1...
- **Brand screen** image this is the main app theme image, showing on top of the brand screen. One image, size 640x440 png.