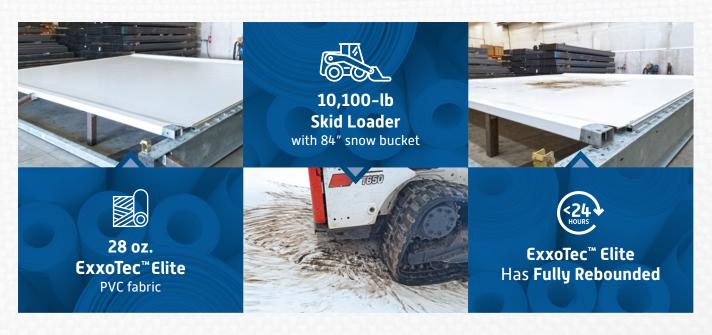

## ExxoTec™ Strength Test

10,100-lb skid loader with 84" snow bucket supported by 28 oz. ExxoTec™ Elite PVC fabric in Legacy's steel shop.

STRENGTH TEST

#### **Before & After**

**TENSION FABRIC** 