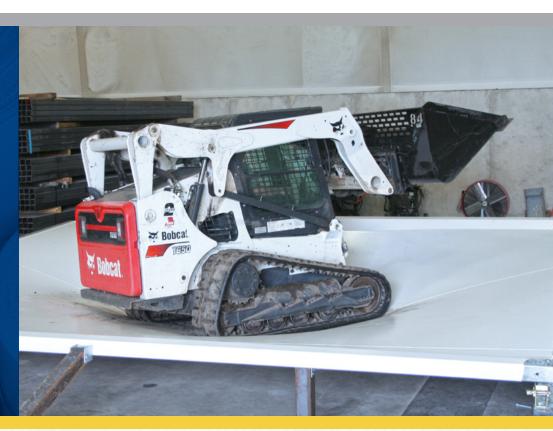

## ExxoTec™ Strength Test

10,100-lb skid loader with 84" snow bucket supported by 28 oz. ExxoTec™ Elite PVC fabric in Legacy's steel shop.

STRENGTH TEST

#### **Before & After**

**TENSION FABRIC** 