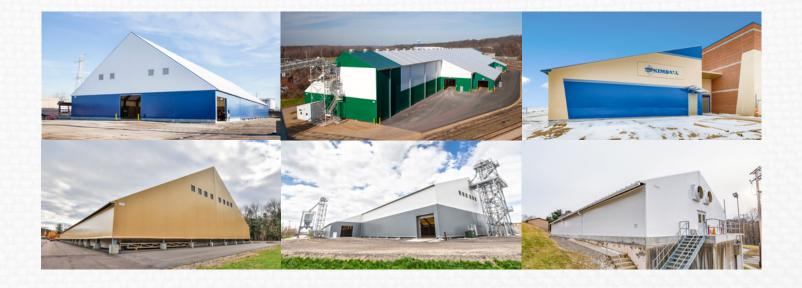

# **ExxoTec**<sup>™</sup> Color Options

ExxoTec™ is available in five standard colors: white, green, gray, navy blue and tan.

Other colors available upon request.

TENSION FABRIC

### **Color** Gallery