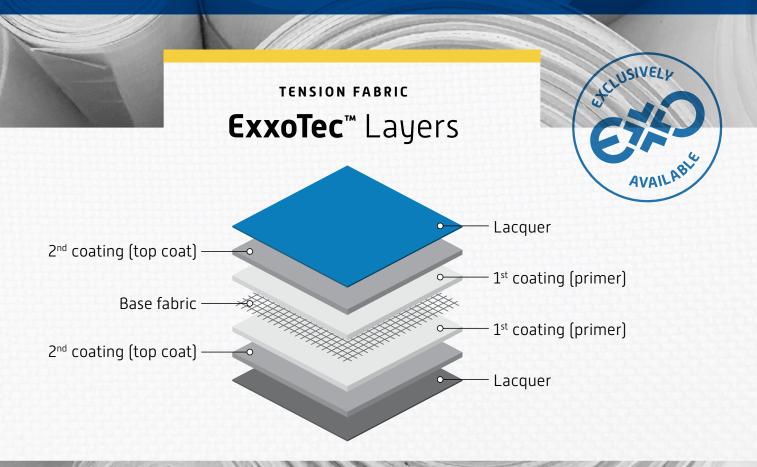

**ExxoTec**<sup>™</sup> Pro

**ExxoTec**<sup>™</sup> Elite

The ExxoTec™ PVC fabric, exclusively available from Legacy Building Solutions, is cost competitive with PE and other PVC fabrics while providing significantly better strength and performance characteristics.

Legacy Building Solutions has worked extensively to provide our customers with a new and improved fabric product in both quality and value. Self-cleaning PVC with high tensile strength and long-term weathering, our ExxoTec™ fabric will provide our customers with the best value in the fabric structure industry.

PE or alternate PVC fabrics are also available upon request.



# **ExxoTec**<sup>™</sup>

|                                        | standard<br>ExxoTec™ Elite      | optional<br>ExxoTec™ Pro        | PE Fabric                       |   |
|----------------------------------------|---------------------------------|---------------------------------|---------------------------------|---|
|                                        | 28 oz PVC                       | 19 oz PVC                       | 12 oz PE                        |   |
| <b>ExxoTec</b> <sup>™</sup> Comparison | Self-cleaning                   | Self-cleaning                   | Self-cleaning                   |   |
|                                        | Flame retardant                 | Flame retardant                 | FR and non-FR options           |   |
|