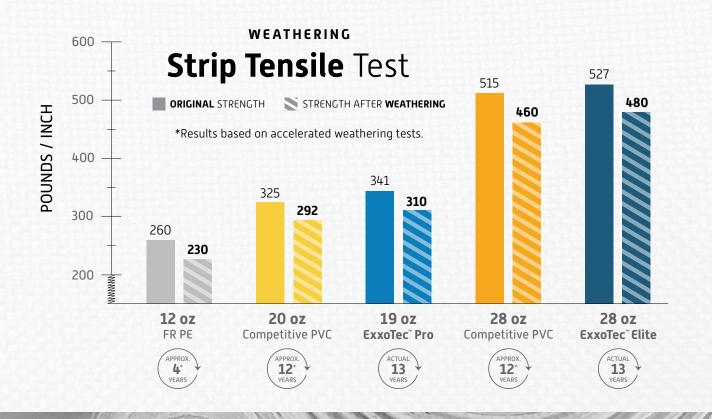

**ExxoTec**<sup>™</sup> Pro

**ExxoTec**<sup>™</sup> Elite

The ExxoTec™ PVC fabric, exclusively available from Legacy Building Solutions, is cost competitive with PE and other PVC fabrics while providing significantly better strength and performance characteristics.

Legacy Building Solutions has worked extensively to provide our customers with a new and improved fabric product in both quality and value. Self-cleaning PVC with high tensile strength and long-term weathering, our ExxoTec™ fabric will provide our customers with the best value in the fabric structure industry.

# **ExxoTec**<sup>™</sup>

|                                        | standard<br>ExxoTec™ Elite      | optional<br>ExxoTec™ Pro        | PE Fabric                       |   |
|----------------------------------------|---------------------------------|---------------------------------|---------------------------------|---|
|                                        | 28 oz PVC                       | 19 oz PVC                       | 12 oz PE                        |   |
| <b>ExxoTec</b> <sup>™</sup> Comparison | Self-cleaning                   | Self-cleaning                   | Self-cleaning                   |   |
|                                        | Flame retardant                 | Flame retardant                 | FR and non-FR options           |   |
|                                        | 745-lb grab<br>tensile strength | 494-lb grab<br>tensile strength | 350-lb grab<br>tensile strength |   |
|                                        | Twice as strong as<br>12 oz PE  | 41% stronger than<br>12 oz PE   | -                               | 1 |
|                                        | 25-year warranty**              | 20-year warranty**              | 15-year warranty**              |   |
|                                        |                                 |                                 |                                 |   |