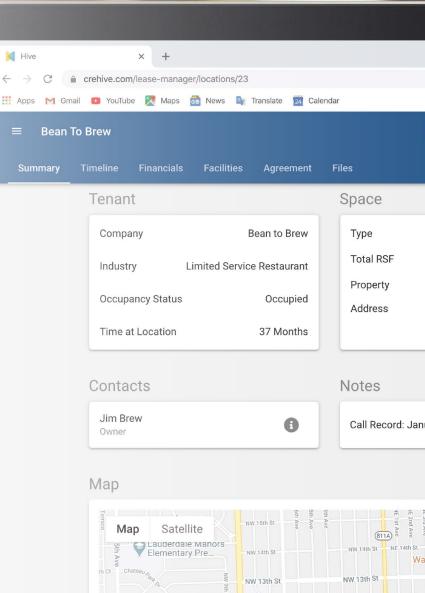

Call Record: January 28 - Talked to Jim, said to reach out agin in 2 weeks.

Retail

1,400 SF

Flagler Retail Center

Suite Suite 101

900 North Flagler Drive

Fort Lauderdale, FL 33304