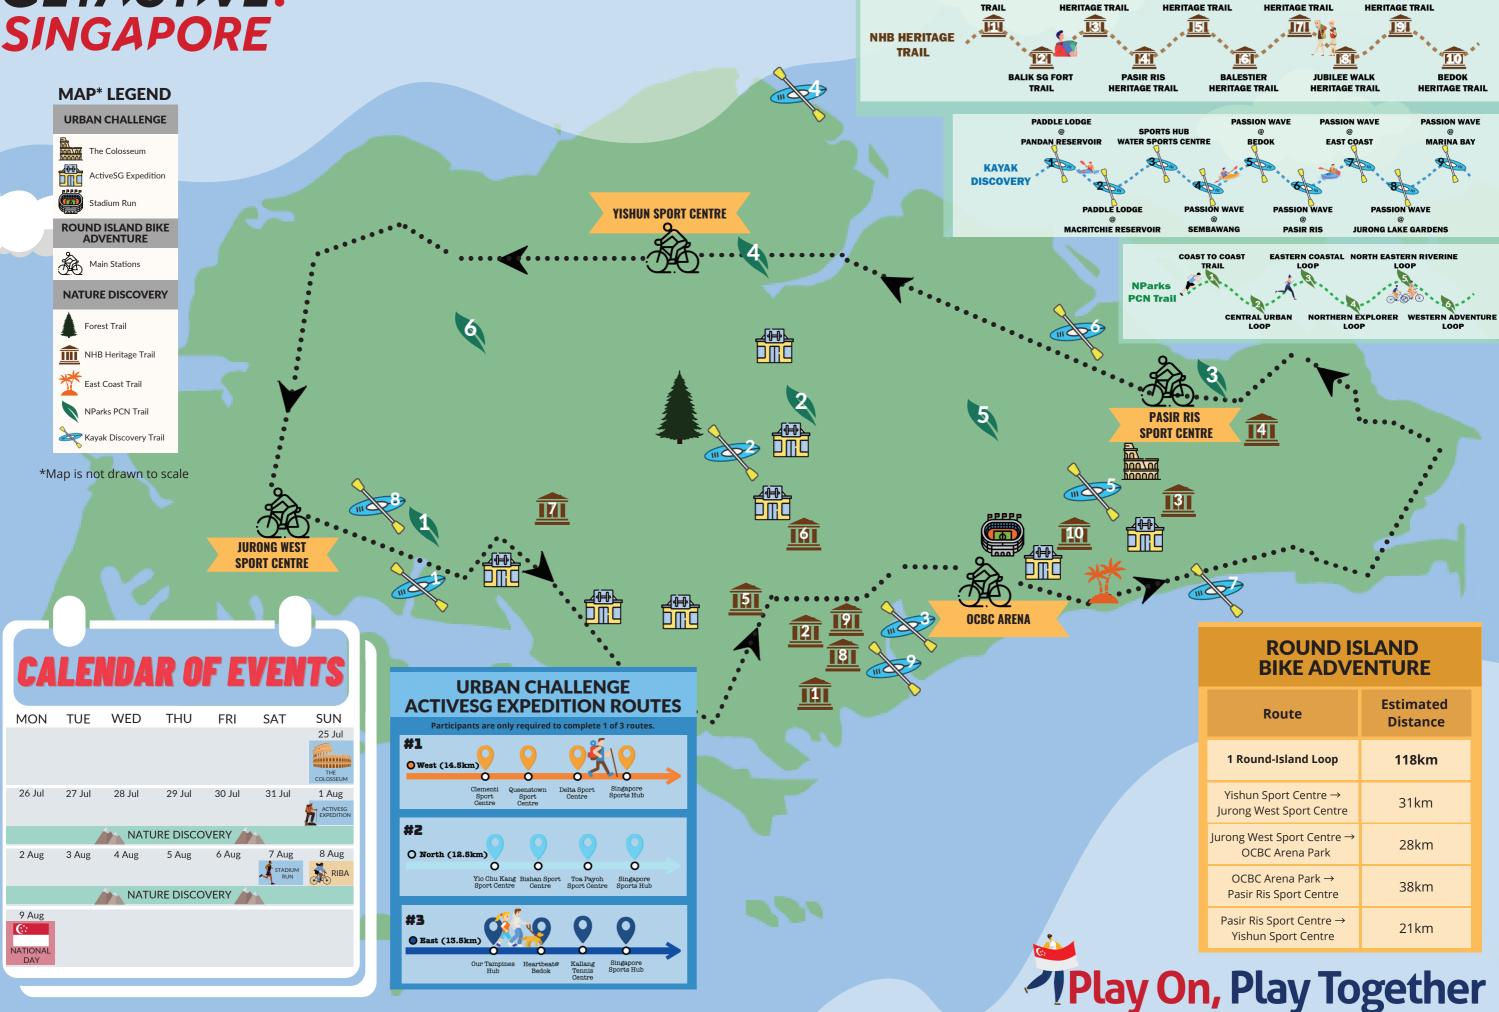

| Date | 1 Aug 2021   | Location | Various locations                               |
|------|--------------|----------|-------------------------------------------------|
| Time | 0800 to 1700 |          | across Singapore* (see routes on map next page) |

Challenge Period

26 Jul to 8 Aug 2021

Location

Various locations as shown on man

Have a date with nature & take some beautiful pictures of the landmarks at the MacRitchie Park.

M

Visit the different trails & scan the QR Codes through GameOn Nila (ActiveSG app)

- 1 NParks PCN Trail + 1 NHB Heritage Trail
- Tier 1 East Coast Trail OR Forest Trail OR Kayak Discovery Trail

- 1 NParks PCN Trail
- Any other 2 Trails

**Tier 3** • Complete any 3 Trails

\*Image is for illustration purposes only Prizes are subject to change without prior notice

| Date     | 8 Aug 2021                                                                                   |
|----------|----------------------------------------------------------------------------------------------|
| Time     | 0600 to 1800                                                                                 |
| Location | OCBC Arena Park<br>Pasir Ris Sport Centre<br>Yishun Sport Centre<br>Jurong West Sport Centre |

**Attractive goodies** to be redeemed!\*

**COMPLETE A ROUND-**ISLAND LOOP TO WIN A **LIMITED-EDITION CYCLING JERSEY!\*\*** 

Simply complete the following (exclude start points) to win\*:

- Complete 4 Main + Midpoint Stations A limited-edition cycling jersey\*\*
- **Complete 3 Main Stations**

+ 3 Midpoint Stations

**Complete 2 Main Stations BRONZE** + 2 Midpoint Stations

\*Refer to website for latest information, mechanics may be subjected to change without prior notice \*\*Image for illustration purposes only, prizes are subjected to change without prior notice and are available whilst stock last