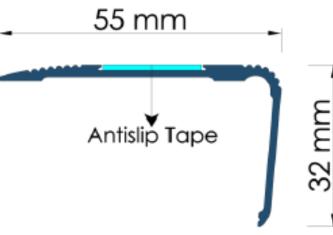

## TECHNICAL DATA:

| SIZE                                             | 55mm X 32mm                                                 |
|--------------------------------------------------|-------------------------------------------------------------|
| STANDARD OF ALUMINUM                             | ASTM6063-T5                                                 |
| STANDARD OF ALUMINUM FINISH                      | Clear anodized, black anodized is also available by request |
| STANDARD INSERT MATERIAL                         | Carborundum                                                 |
| STANDARD COLOR OF INSERT                         | Black, Yellow                                               |
| LIGHT REFLECTANCE VALUE (LRV) OF INSERT MATERIAL | Black = 4.76, Yellow = 47.07                                |
| LIGHT REFLECTANCE VALUE (LRV) OF METAL FINISH    | 57                                                          |
| SLIP RESISTANCE VALUE (SRV)                      | PTV Dry = 92, PTV Wet = 86                                  |
| STANDARD LENGTH                                  | 3m or 6m or cut to length                                   |