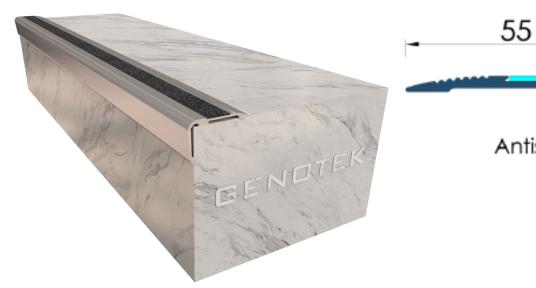

# **GEN-MP-5532 STAIR NOSING**

#### **BASIC USES:**

Genotek Safety Stair Tread Nosings are Suitable for internal and external applications. We manufacture a wide range of profiles to be architecturally appealing in various applications that suit varying flooring finishes and there are ranges available for new and existing installation applications.

#### MATERIALS:

Metal

Extruded Aluminum: ASTM 6063-T5 Insert Material: Carborundum

### FINISHES:

Genotek.

Aluminum: Anodised finish. ACCESSORIES/FASTENERS: Screws for complete installation will be provided by