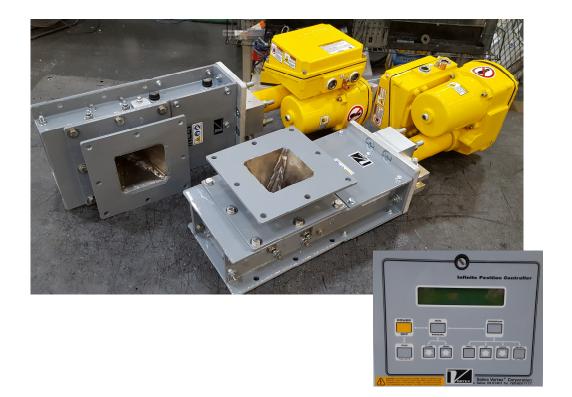

## **VORTEX TITAN SLIDE GATE**

SIZE / WEIGHT: 4" (102 mm) - 57 lbs. (26 kg)

**HANDLING:** Roofing Granules

**LOCATION:** Roofing Products Manufacturer

Eastern US

FEATURES: These electric actuated Vortex Titan

Slide Gates feature blanchard ground, chromium carbide "v notch" blades with special chromium carbide "diamond" shaped inlets for metering and to address extreme abrasion

from the material handled.

Each gate was ordered with a Vortex Infinite Position Controller to adjust the flow of different colored granules.

APPLICATION: Accurate metering of the granules

helps achieve uniform coloring of the company's asphalt shingles. The granules block ultra-violent light as well as protecting the shingle itself.

REF # V148015