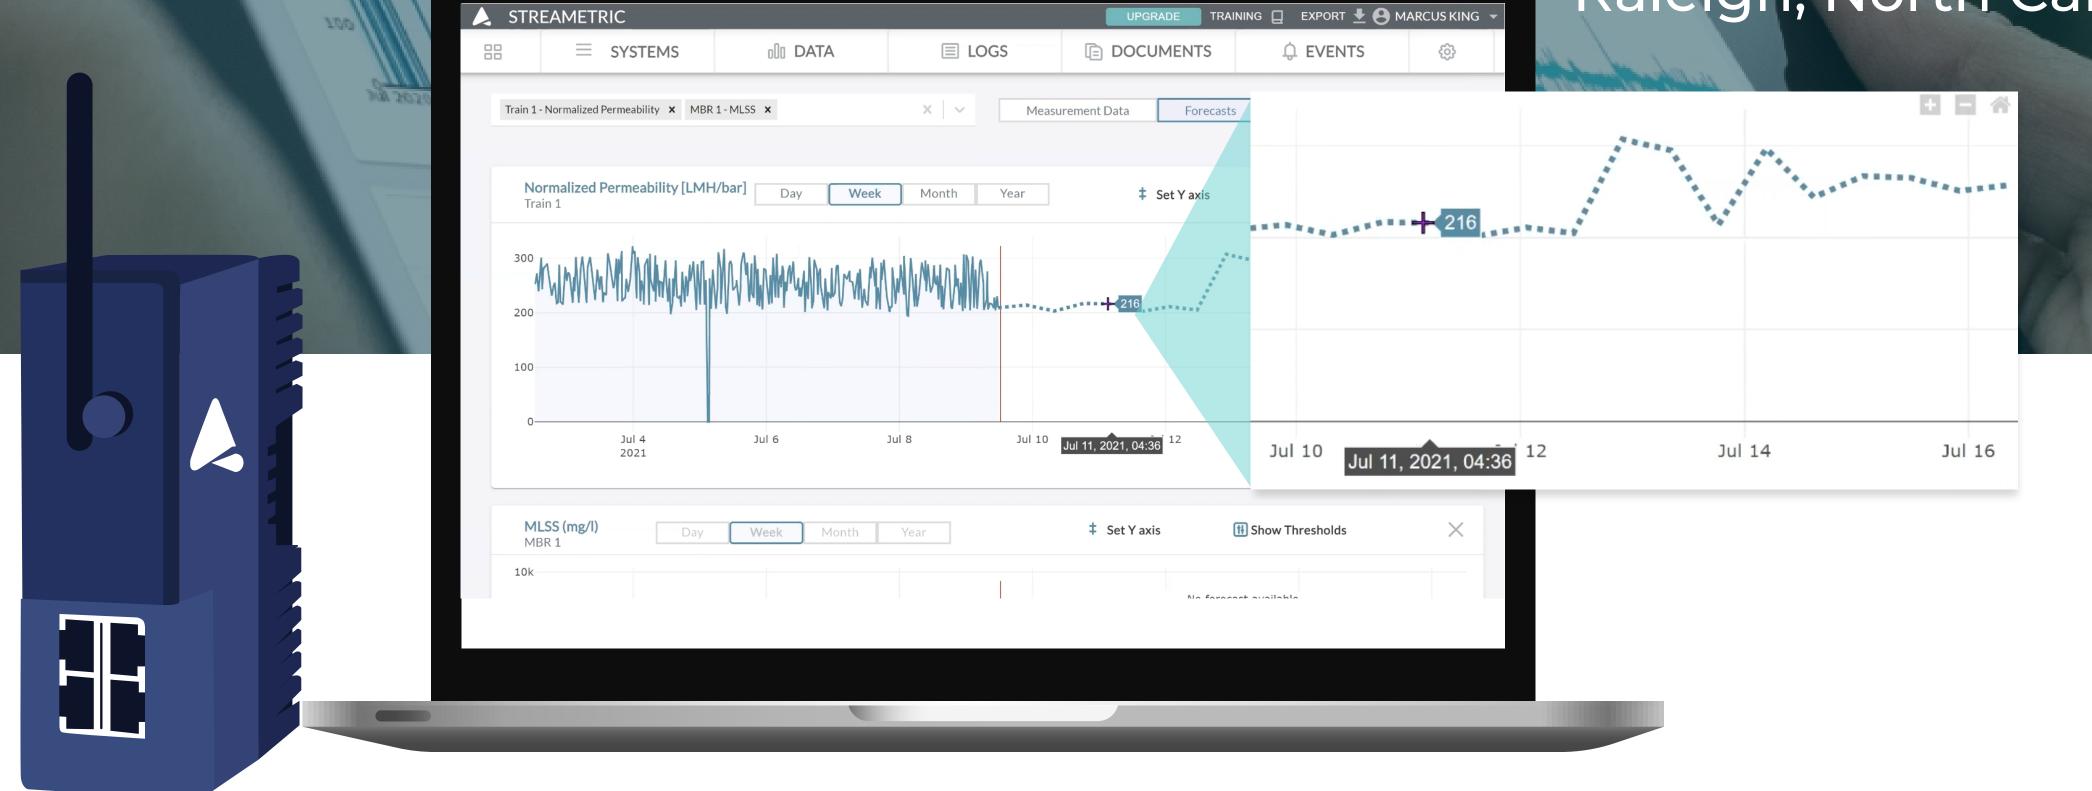

# Forecasting

Our machine learning models are fully customized for your system, allowing you to build proactive cleaning schedules, predict peak flow impact (based on weather forecasts), get predictive warnings, and improve asset health and maintenance.

Predictions up to 7 days with 90% accuracy

Customized for individual plant conditions

On-going machine learning

# Data Trending

With data trending, you can combine many types of data, synchronize it and switch views seamlessly from seconds to days, weeks and even years. You can now view the correlation between multiple features (such as permeability and TMP) to improve the health and life cycle of your assets.

Monitor process details and long-term trends

- Compare historical and forecasting data
- Synchronize data points (offline and online)