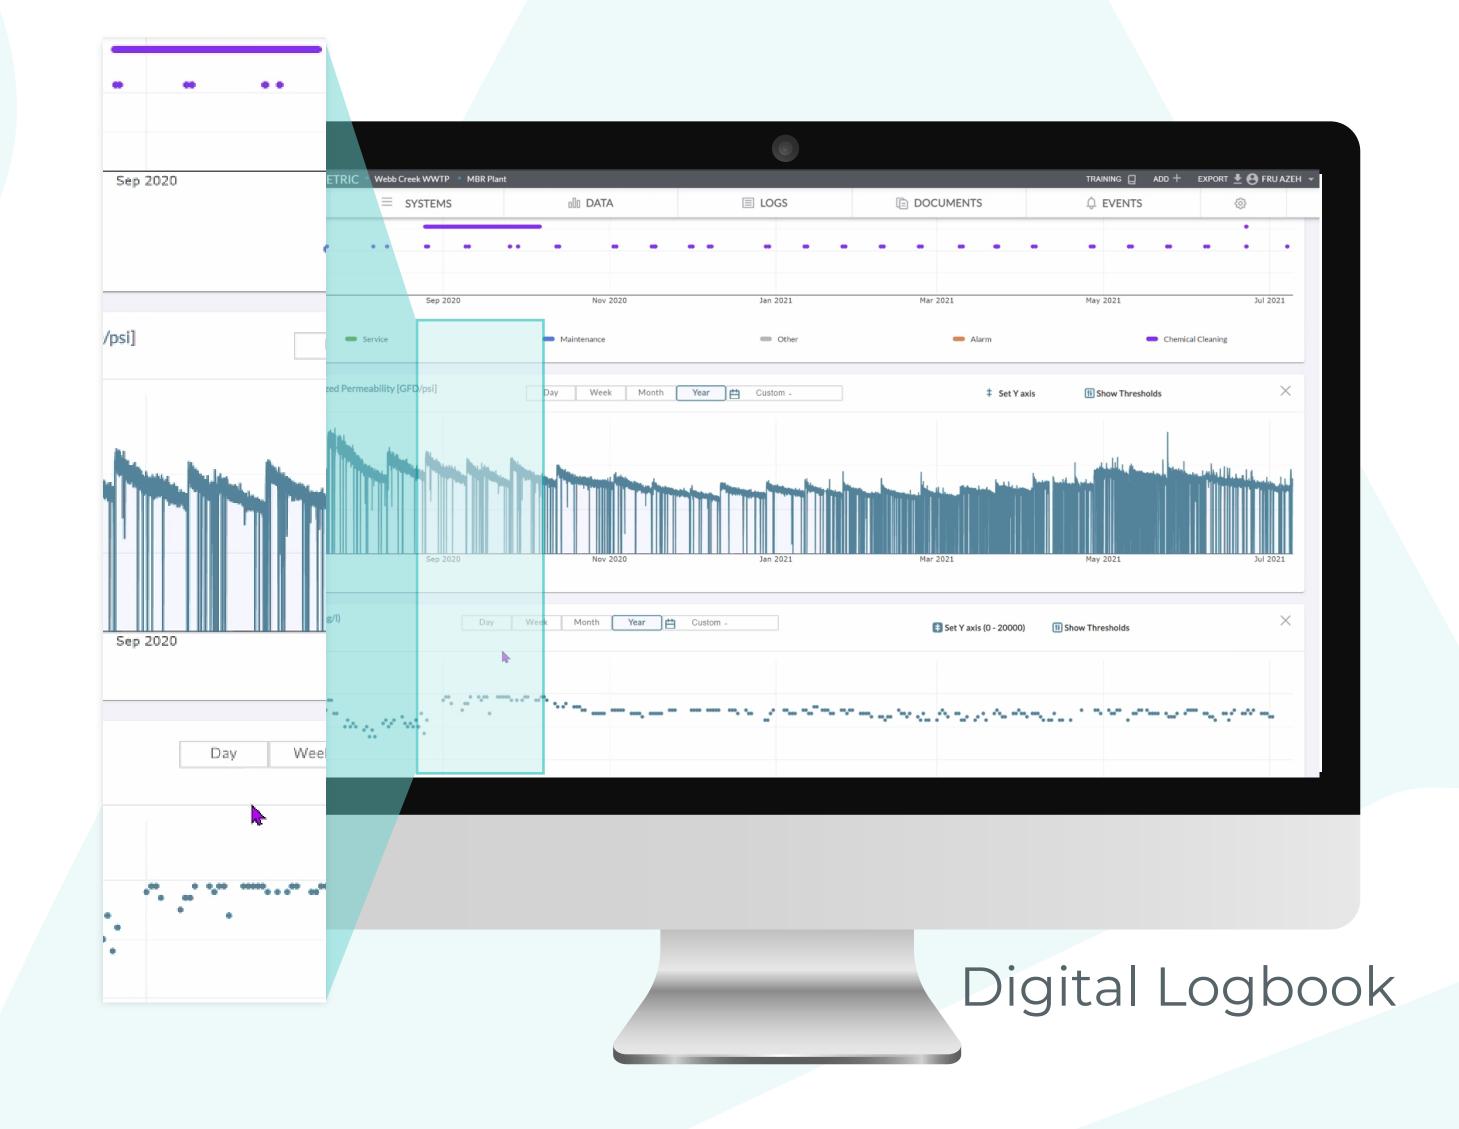

# Digital Logbook

Our digital logbook allows teams to capture all data (both offline and online) in one place. This enables managers to see all historical data, including events, labs, testing, and other records, and saves hundreds of hours of manual writing and adding data to Excel.