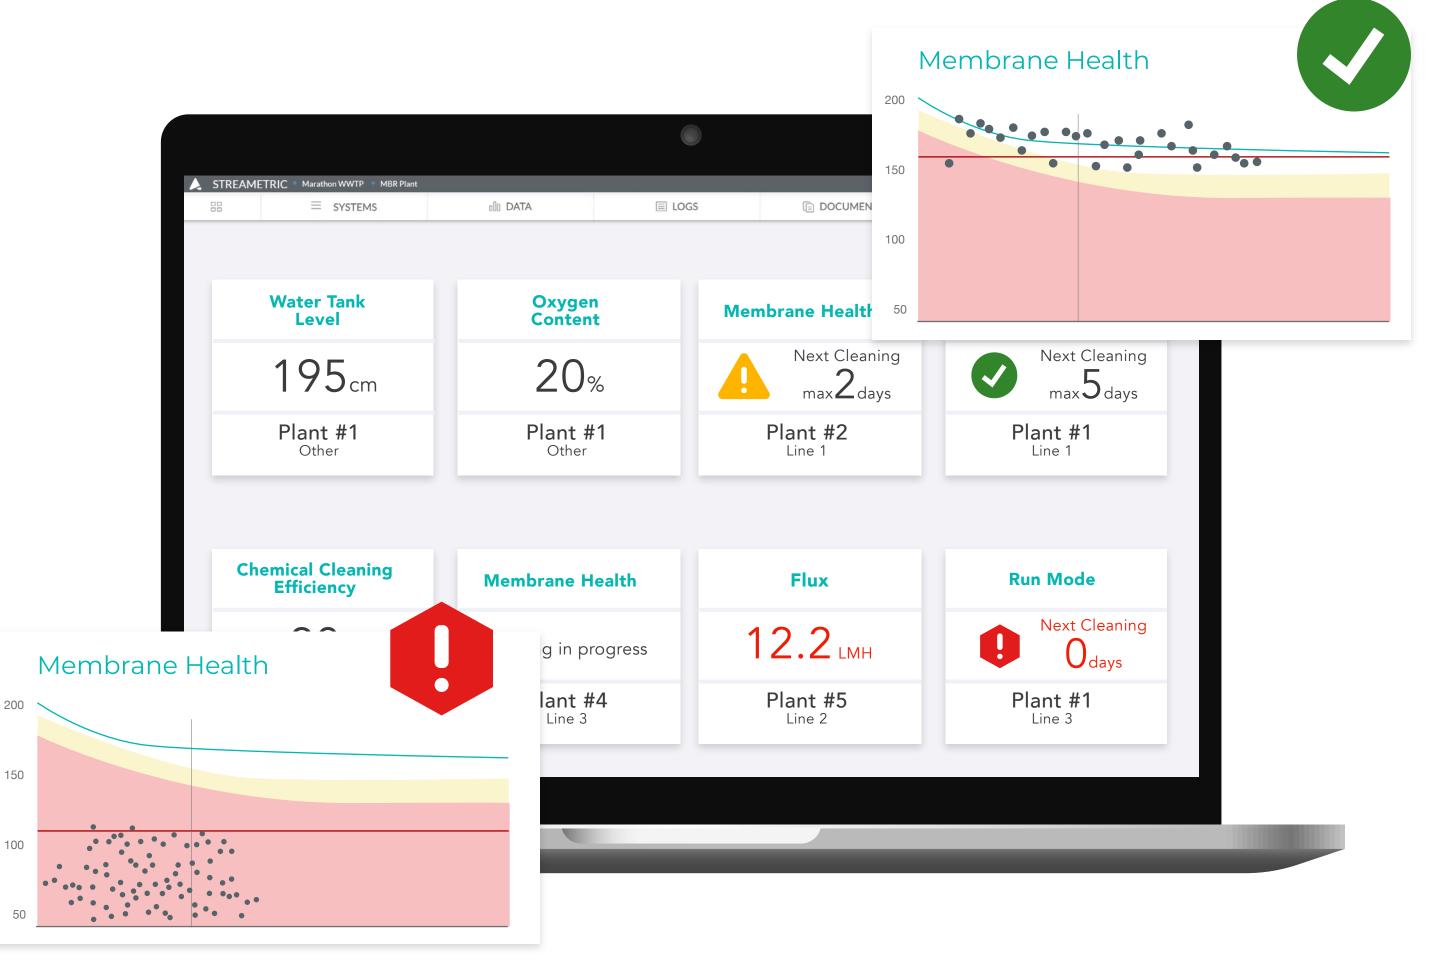

# **Membrane Analytics**

Our AI-based solution is self-learning and begins to set and detect limits and anomalies for individual operating conditions over time. This extends the life and performance of each membrane.

> Simply access to membrane health

Track when cleanings are required