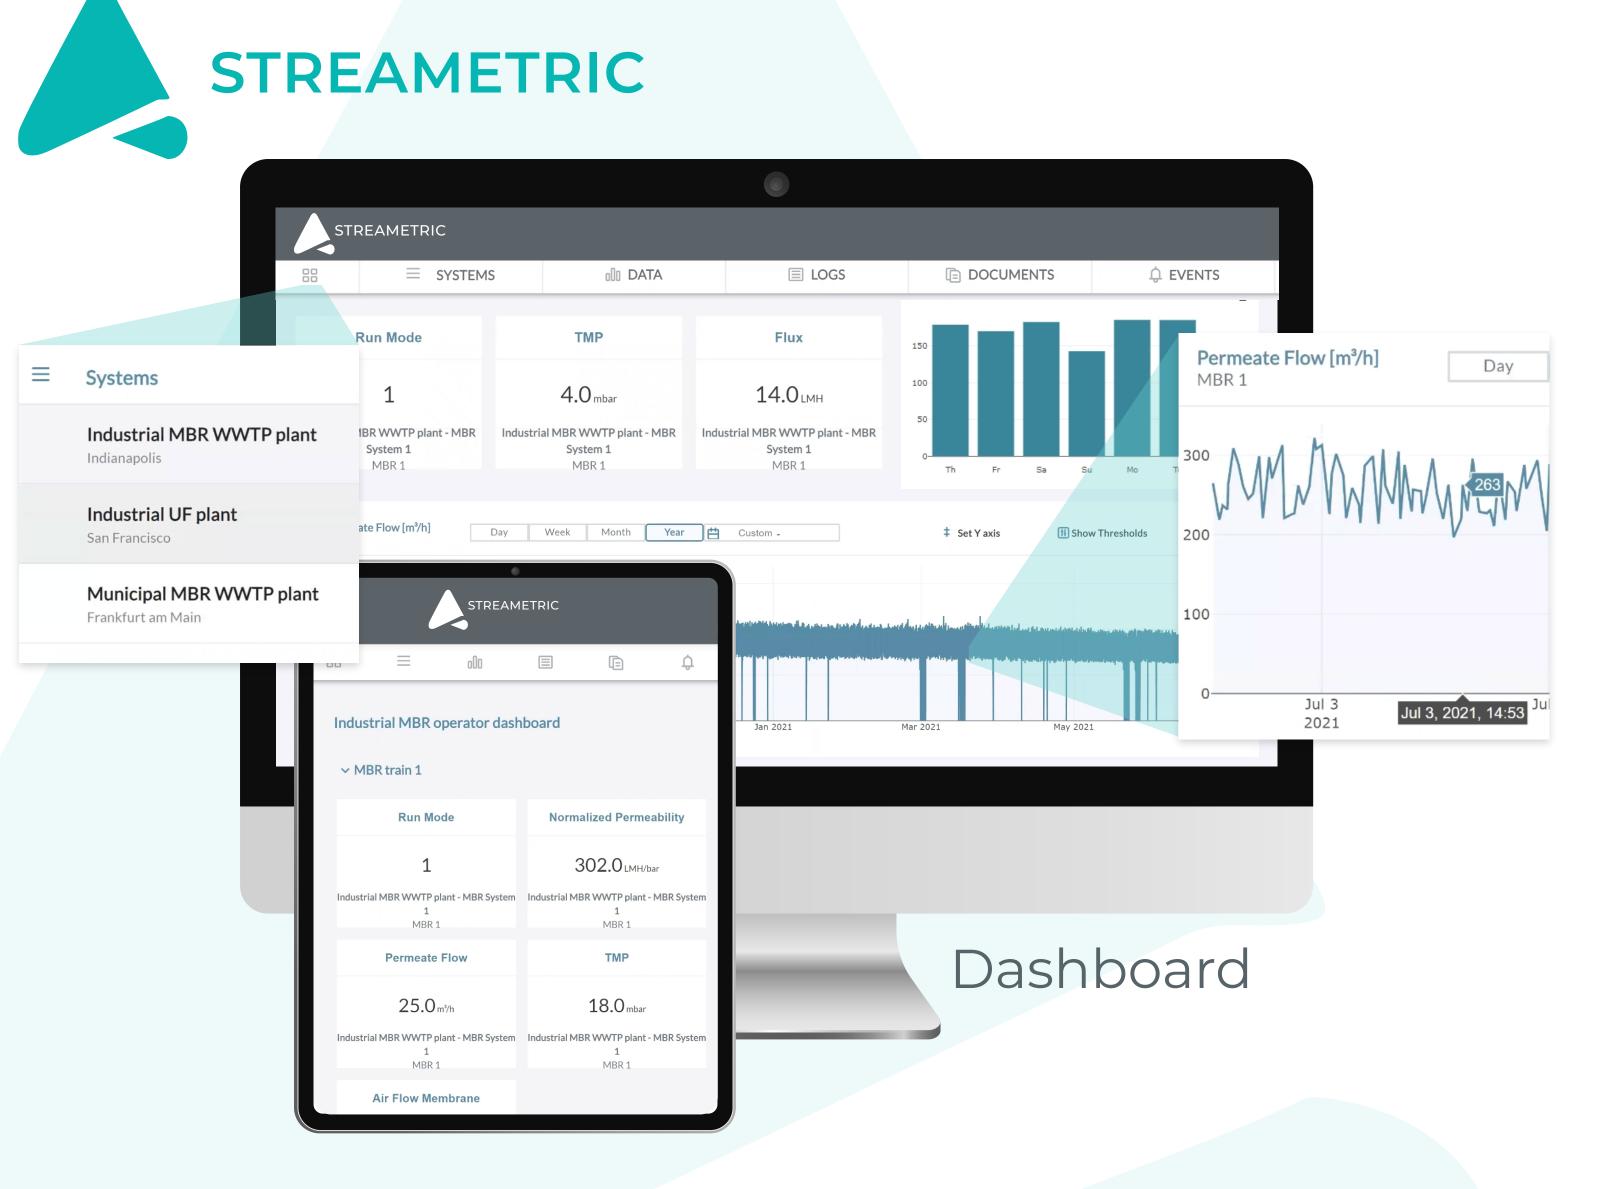

## **Customizable Dashboard**

Each team member can enjoy personalized dashboards, with multiple views. Access dashboards from anywhere on any device, saving hundreds of hours pulling together reports.

- Combine data from multiple plants
- See reports across time and locations
- Share personalized dashboard with team
- Quick view of KPIs, trends and asset status

View flow summaries