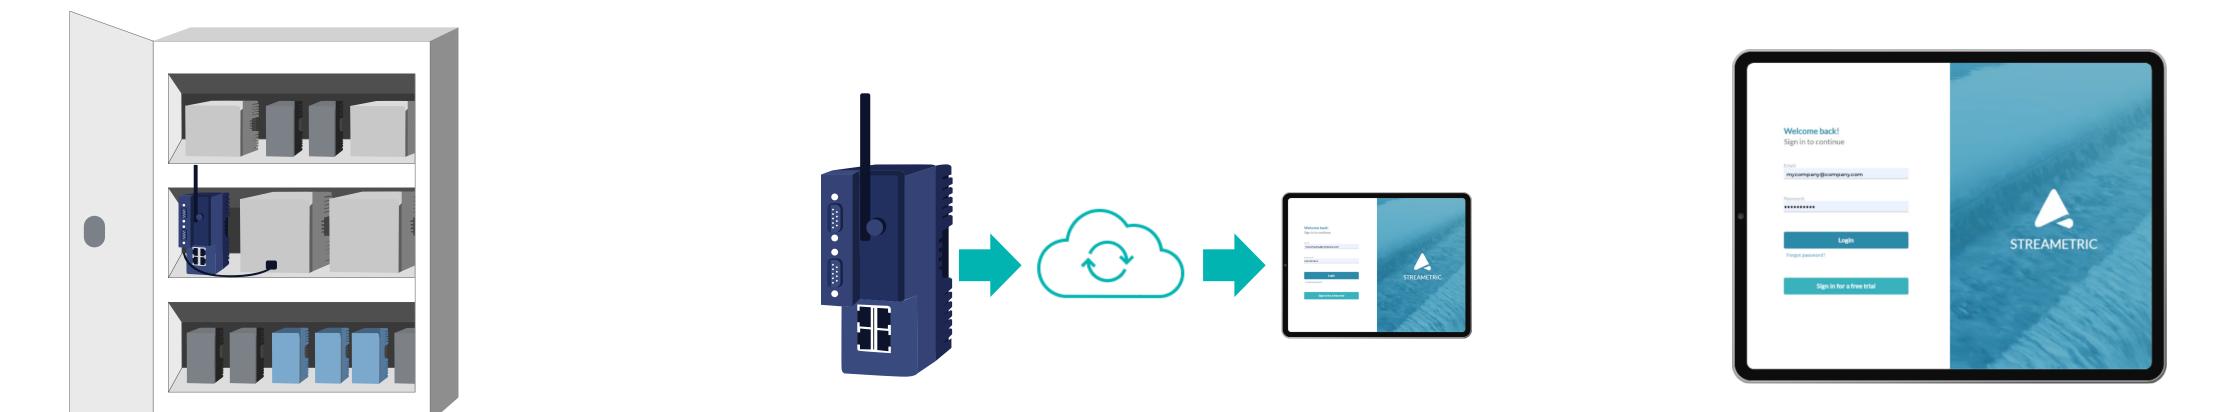

# Easy Installation & Configuration

Not ready to buy?

### Try our free demo!

Go online for details.

1. Install

Easy onsite (or remote) installation includes connecting the power, LAN and internet (ethernet/cable, Wi-Fi, etc.)

## 2. Configure

Based on your tag list provided by your team, we establish the PLC and cloud connection for the gateway fully remotely.

3. Login

Login to your portal, and immediately begin discovering, predicting and improving the entire system.