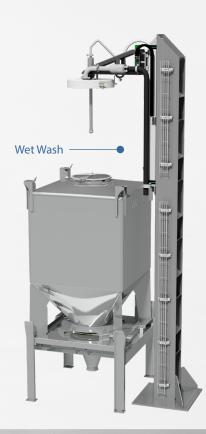

## Eliminate the down-time for cleaning associated with traditional coupled systems.

**High manufacturing efficiency rates** as IBCs are cleaned off-line without causing mixer or manufacturing line down-time.

## IBC Cleaning options using either water or air systems

| IBC Size | Wet Wash* | Air Wash* |
|----------|-----------|-----------|
| 1000     | 4040 mm   | 4542 mm   |
| 1500     | 4432 mm   | 4934 mm   |
| 2000     | 4873 mm   | 5375 mm   |
| 2500     | 5310 mm   | 5812 mm   |

<sup>\*</sup>Approximate overall height measurements based on S11 IBC range.

We specialise in providing complete materials handling solutions in the Food, Nutrition, Pharmaceutical and Chemical sectors.