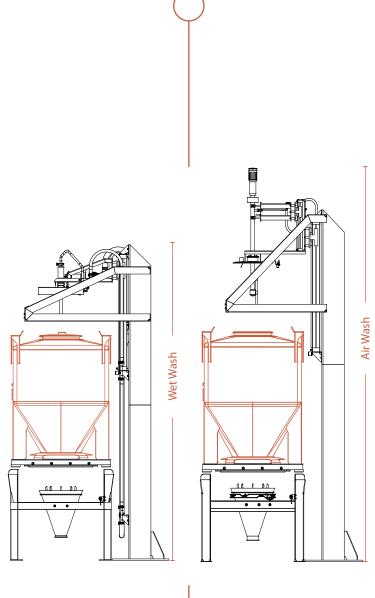

## IBC Cleaning options using either water or air systems

| IBC Size | Wet Wash* | Air Wash* |
|----------|-----------|-----------|
| 1000     | 4040 mm   | 4542 mm   |
| 1500     | 4432 mm   | 4934 mm   |
| 2000     | 4873 mm   | 5375 mm   |
| 2500     | 5310 mm   | 5812 mm   |

<sup>\*</sup>Approximate overall height measurements based on S11 IBC range.

We specialise in providing complete materials handling solutions in the Food, Nutrition, Pharmaceutical and Chemical sectors.