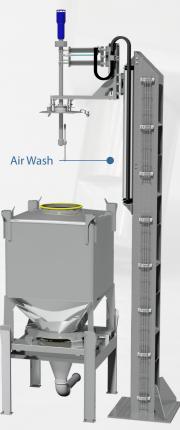

**Simple IBC design** enables easy cleaning of the internal surfaces with no risk of cross-contamination.

**Air wash capability** removes the risk of waterborne bacterial growth associated with using traditional water based systems.

## IBC Cleaning options using either water or air systems

| IBC Size | Wet Wash* | Air Wash* |
|----------|-----------|-----------|
| 1000     | 4040 mm   | 4542 mm   |
| 1500     | 4432 mm   | 4934 mm   |
| 2000     | 4873 mm   | 5375 mm   |
| 2500     | 5310 mm   | 5812 mm   |

<sup>\*</sup>Approximate overall height measurements based on S11 IBC range.

We specialise in providing complete materials handling solutions in the Food, Nutrition, Pharmaceutical and Chemical sectors.