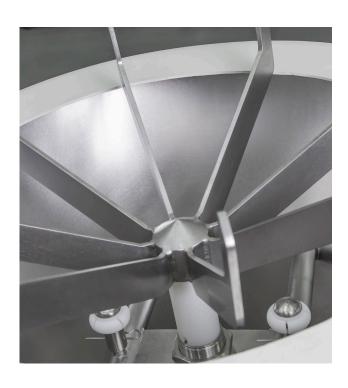

## THE MATCON IBC CLEANING MODULE

Cleaning of IBCs off-line to reduce downtime

Systems range from simple manual wash lance to fully automatic operation

High pressure spray removes residual powders from the internal surfaces of the IBCs

**Simple IBC design** enables easy cleaning of the internal surfaces with no risk of cross-contamination.

**Air wash capability** removes the risk of waterborne bacterial growth associated with using traditional water based systems.