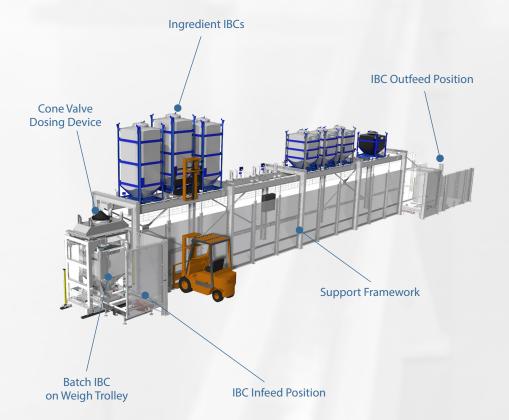

## THE MATCON IBC FORMULATION MODULE

Fully contained transfer of materials for dust-free filling of IBCs off-line

Automated batching – removing the risk of error

Reduces the time spent in weighing and tipping ingredients

Flexible processing system for high throughput requirements

'Ingredient' containers are located on the framework, with 'batch' containers travelling below collecting ingredients according to the batch recipe

EACH SYSTEM IS BESPOKE TO THE THROUGHPUT

DEMANDS – THEREFORE THE NUMBER OF

INGREDIENT IBCs AND LAYOUT DESIGN WILL VARY

Achieve accurate formulation of recipe batches and fast replenishment of ingredients.