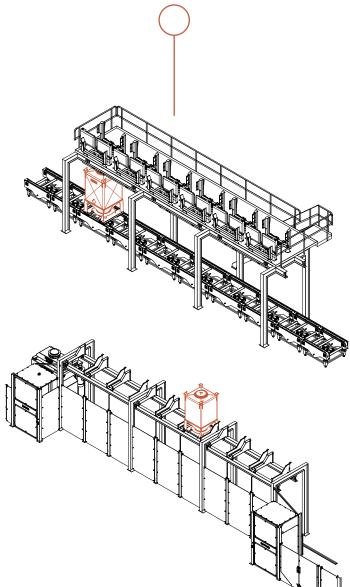

Flexible processing system for high throughput requirements

'Ingredient' containers are located on the framework, with 'batch' containers travelling below collecting ingredients according to the batch recipe

EACH SYSTEM IS BESPOKE TO THE THROUGHPUT

DEMANDS – THEREFORE THE NUMBER OF

INGREDIENT IBCs AND LAYOUT DESIGN WILL VARY

Achieve accurate formulation of recipe batches and fast replenishment of ingredients.