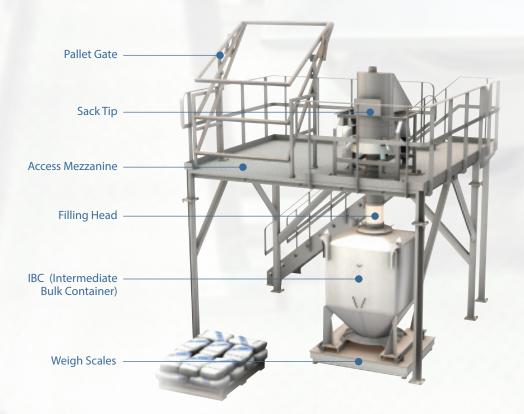

Formulate recipe batches directly into IBCs using the Matcon IBC Filling system.

## THE MATCON IBC FILLING MODULE

Fully contained transfer of materials for dust-free filling of IBCs off-line

Easy disassembly for rapid cleaning & maintenance

Quality Assurance from flatbed vibratory sieve and optional magnetic metal removal

Optional weighing platform for checkweighing