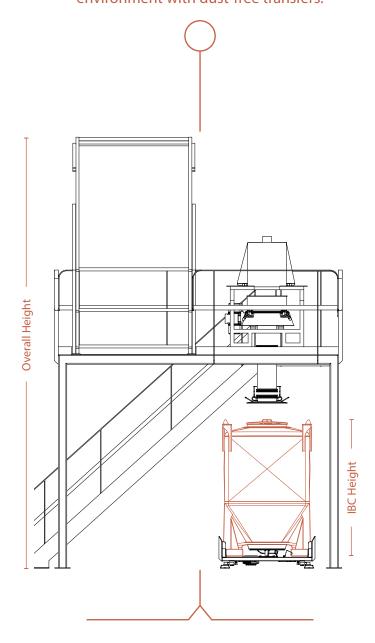

| IBC Size | IBC Height | Overall Height* |
|----------|------------|-----------------|
| 1000     | 1400 mm    | 5419 mm         |
| 1500     | 1791 mm    | 5810 mm         |
| 2000     | 2227 mm    | 6246 mm         |
| 2500     | 2666 mm    | 6685 mm         |

\*Approximate measurements based on S11 IBC range.

We specialise in providing complete materials handling solutions in the Food, Nutrition, Pharmaceutical and Chemical sectors.

We're not just an IBC provider, but a true partner helping you accomplish the right system for your needs.