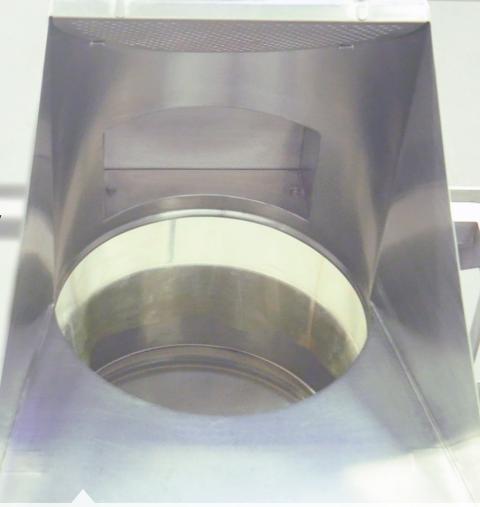

## Dust-tight formulation of recipe batches without risk of contamination

**Fully contained transfer of materials** means that no product is spilt or leaked, thereby removing the risk of cross-contamination.

**Traceability** is achievable with check weighing and material tracking.

**Full recipe formulation** is possible including minor and micro ingredient additions.

The IBC Filling module creates a clean environment with dust-free transfers.