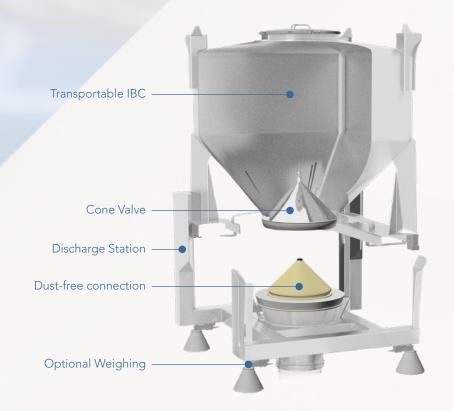

#### THE CONE VALVE ADVANTAGE

Guaranteed powder flow

Control of flow

Prevent segregation

Automated discharging procedure

Complete discharge

Dust-free handling

East-clean, hygienic design

Direct dosing, no secondary feeders

The Cone Valve is at the heart of the Matcon technology. It can be configured with variable lift heights or levels of vibration to overcome all powder handling issues.

**Dust-free handling** is achieved through the combination of an outer 'lip-seal' on the discharge station and an 'alpha-beta' coupling to the Cone Valve keeping the system closed at all times.

We specialise in providing complete materials handling solutions in the Food, Nutrition, Pharmaceutical and Chemical sectors.