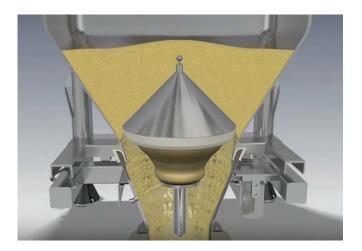

### Invented, patented and developed by us. Appreciated by our customers.

A superb discharge device, the Cone Valve overcomes all the typical powder flow problems of bridging, blockages, segregation, flushing and core-flow. It offers automatic and controlled discharge of virtually any powder type, winning where other systems have failed.

Direct dosing, no secondary feeders

The Cone Valve is at the heart of the Matcon technology. It can be configured with variable lift heights or levels of vibration to overcome all powder handling issues.

Whatever the material, Cone Valve Technology achieves and maintains a vital homogeneous blend.

**Cohesive materials** can be stimulated to flow, where other systems have failed, by the integral cone vibration.

**Free-flowing powders** can be controlled without the need for additional feeders, even to a specified weight, by use of the variable lift height of the Cone Valve.

**Blended material** can be fed to the downstream process with minimised risk of segregation, as the Cone Valve promotes mass-flow of the powder.