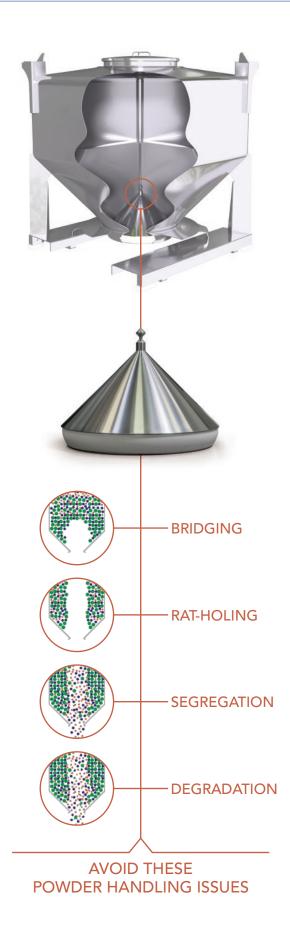

### Invented, patented and developed by us. Appreciated by our customers.

A superb discharge device, the Cone Valve overcomes all the typical powder flow problems of bridging, blockages, segregation, flushing and core-flow. It offers automatic and controlled discharge of virtually any powder type, winning where other systems have failed.

#### THE CONE VALVE ADVANTAGE

Guaranteed powder flow

Control of flow

Prevent segregation

Automated discharging procedure

Complete discharge

Dust-free handling

East-clean, hygienic design

Direct dosing, no secondary feeders

The Cone Valve is at the heart of the Matcon technology. It can be configured with variable lift heights or levels of vibration to overcome all powder handling issues.

Whatever the material, Cone Valve Technology achieves and maintains a vital homogeneous blend.

**Cohesive materials** can be stimulated to flow, where other systems have failed, by the integral cone vibration.

**Free-flowing powders** can be controlled without the need for additional feeders, even to a specified weight, by use of the variable lift height of the Cone Valve.

**Blended material** can be fed to the downstream process with minimised risk of segregation, as the Cone Valve promotes mass-flow of the powder.