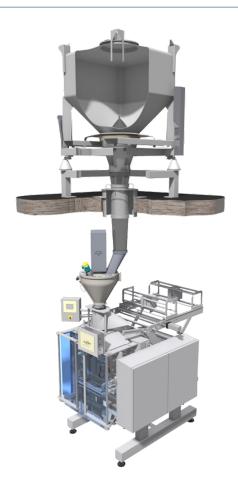

## THE MATCON IBC FEED TO PACKING MODULE

Pack directly from IBC – no need for secondary feeders

Fast replenishment of material as IBCs quickly swapped over

Constant, consistent flow of material to the packing line feed hopper

Simple and quick cleaning

Replenish on signal from buffer hopper

Achieve high efficiency rates from high speed packing lines with constant product feed.

**High manufacturing efficiency rates** are possible as the IBCs provide a constant feed to the packing line hopper.