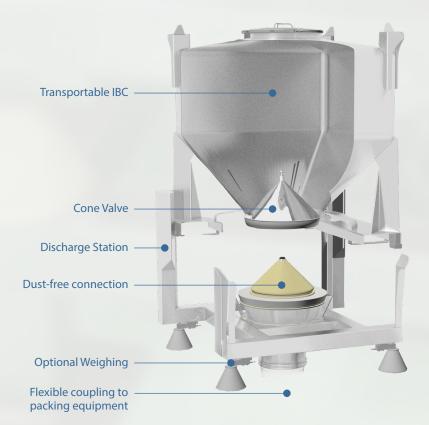

## Ensure a quality feed to packing using Cone Valve technology

Keep the high speed packing lines working efficiently with a consistent, controlled flow of material.

The Cone Valve technology within each IBC protects the blended material as it is fed into the packing line, stopping any loss of blend homogeneity.

## THE MATCON IBC FEED TO PACKING MODULE

Pack directly from IBC – no need for secondary feeders

Fast replenishment of material as IBCs quickly swapped over

Constant, consistent flow of material to the packing line feed hopper

Simple and quick cleaning

Replenish on signal from buffer hopper

Achieve high efficiency rates from high speed packing lines with constant product feed.

**High manufacturing efficiency rates** are possible as the IBCs provide a constant feed to the packing line hopper.

**Fast changeover of IBC** means the packing line can be kept running without significant downtime.

**Assured product quality** as product is transferred without the risk of segregation due to the Cone Valve technology within each IBC.

**Consistent feed of product** as the Cone Valve technology also protects against bridging and blocking.

**Fully contained transfer of materials** ensures that no product is spilt or leaks, thereby removing the risk of cross-contamination.