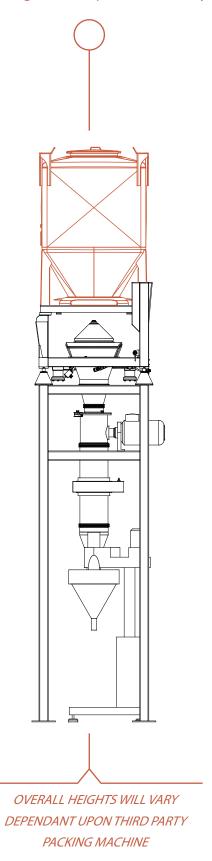

## THE MATCON IBC FEED TO PACKING MODULE

Pack directly from IBC – no need for secondary feeders

Fast replenishment of material as IBCs quickly swapped over

Constant, consistent flow of material to the packing line feed hopper

Simple and quick cleaning

Replenish on signal from buffer hopper

Achieve high efficiency rates from high speed packing lines with constant product feed.

**High manufacturing efficiency rates** are possible as the IBCs provide a constant feed to the packing line hopper.