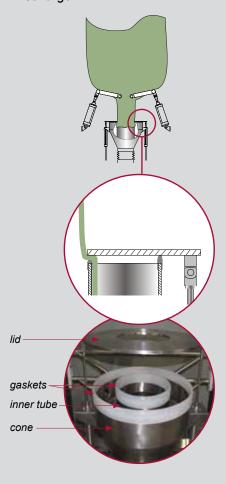

#### Eliminate dust emissions

The lid of the discharge cone creates a dust-tight seal between the bigbag and the discharge cone. Manually or pneumatically operated.

The discharge cone can also be equipped with a dust take-off point to extract any residual dust after discharge and prior to removal.