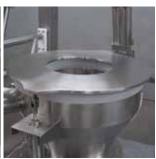

Open design for easy cleaning.

#### Eliminate dust emissions

The lid of the discharge cone creates a dust-tight seal between the bigbag and the discharge cone. Manually or pneumatically operated.

The discharge cone can also be equipped with a dust take-off point to extract any residual dust after discharge and prior to removal.