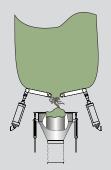

# Dust-free big-bag/FIBC discharging

- Pneumatic, spring or hoist systems for big bag tensioning during discharging
- Bag manipulators for materials with poor flow characteristics
- Dust-tight seal between big bag and discharge cone

### Eliminate dead pockets of product

Pneumatic, spring or electric hoist systems ensure the big-bag is stretched correctly while discharging.