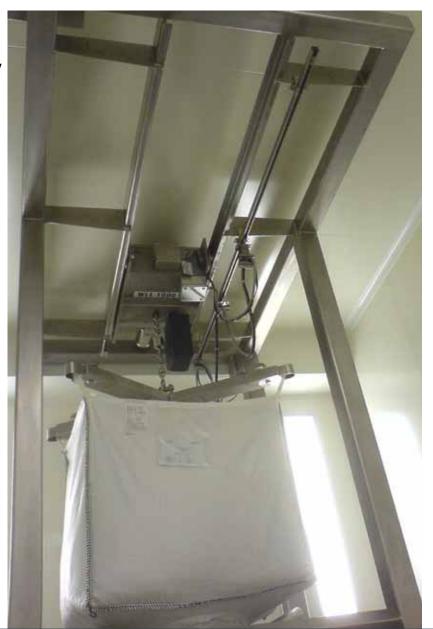

# Dust-free big-bag/FIBC discharging

- Pneumatic, spring or hoist systems for big bag tensioning during discharging
- Bag manipulators for materials with poor flow characteristics
- Dust-tight seal between big bag and discharge cone

### Eliminate dead pockets of product

Pneumatic, spring or electric hoist systems ensure the big-bag is stretched correctly while discharging.

#### Adjust to a variety of big-bag sizes

With the pneumatic or spring tensioning systems, the frame height adjusts to accommodate a wide variety of big-bag sizes.

#### Avoid material flow restrictions

The pneumatically operated big-bag neck tensioning system prevents material flow restrictions during discharge.