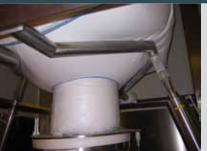

#### Eliminate dust emissions

The lid of the discharge cone creates a dust-tight seal between the bigbag and the discharge cone. Manually or pneumatically operated.

The discharge cone can also be equipped with a dust take-off point to extract any residual dust after discharge and prior to removal.