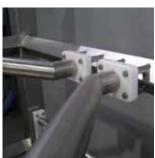

### Even for poorly flowing products

Pneumatically operated bag manipulators can be used for discharging products with poor flow characteristics.

#### Avoid material flow restrictions

The pneumatically operated big-bag neck tensioning system prevents material flow restrictions during discharge.