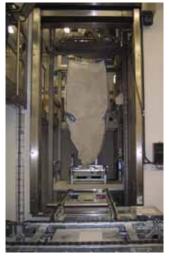

## Dust-free big-bag/FIBC filling

- For powders and granules
- Tailor-made to suit your process requirements
- Variety of options available
- High-quality design and finish
- Simple or semi-automatic FIBC filling units

#### Various options available:

- Pneumatically driven hooks and filling head for easy attachment of straps and filling sleeve.
  - Filling head with inflatable bag seal and dust extraction facilities.
- Automatic inflation of FIBC.
- Can be fitted with load cells.
- Forklift truck big-bag removal, or via chain or roller tracks
- Easy height adjustment for different bags.
- Various modules can be put together to meet specific manufacturing needs.
- Filling capacity up to 15 bags/hour (for direct weighing)
- Filling capacity up to 30 bags/hour (pre-weighed in weighing hopper)
- Up to 2000 kg FIBC filling capacity.
- Can be fitted with weighing system approved for sale.

### **Functionality:**

Filling head lowered with big-bag underneath during filling.

Vibrating table option ensures stabile filling.

Easy attachment of straps.

Information may be subject to change without notice.