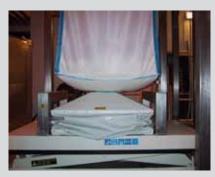

#### Various options available:

- Pneumatically driven hooks and filling head for easy attachment of straps and filling sleeve.
  - Filling head with inflatable bag seal and dust extraction facilities.
- Automatic inflation of FIBC.
- Can be fitted with load cells.
- Forklift truck big-bag removal, or via chain or roller tracks
- Easy height adjustment for different bags.
- Various modules can be put together to meet specific manufacturing needs.
- Filling capacity up to 15 bags/hour (for direct weighing)
- Filling capacity up to 30 bags/hour (pre-weighed in weighing hopper)
- Up to 2000 kg FIBC filling capacity.
- Can be fitted with weighing system approved for sale.

### **Functionality:**

Filling head lowered with big-bag underneath during filling.

Vibrating table option ensures stabile filling.

Easy attachment of straps.

Information may be subject to change without notice.