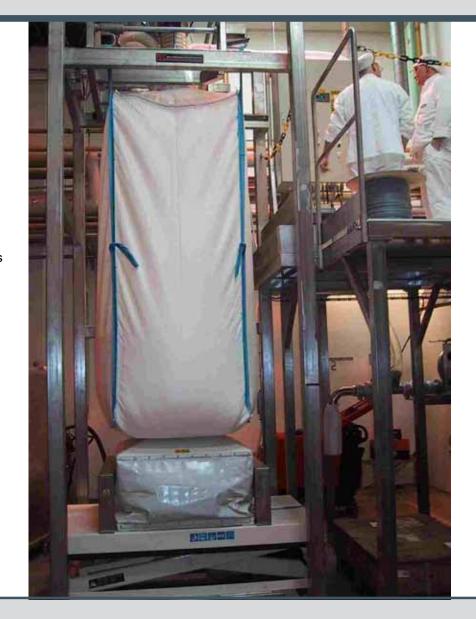

## Dust-free big-bag/FIBC filling

- For powders and granules
- Tailor-made to suit your process requirements
- Variety of options available
- High-quality design and finish
- Simple or semi-automatic FIBC filling units

#### Various options available:

- Pneumatically driven hooks and filling head for easy attachment of straps and filling sleeve.
  - Filling head with inflatable bag seal and dust extraction facilities.
- Automatic inflation of FIBC.
- Can be fitted with load cells.
- Forklift truck big-bag removal, or via chain or roller tracks
- Easy height adjustment for different bags.
- Various modules can be put together to meet specific manufacturing needs.
- Filling capacity up to 15 bags/hour (for direct weighing)
- Filling capacity up to 30 bags/hour (pre-weighed in weighing hopper)
- Up to 2000 kg FIBC filling capacity.
- Can be fitted with weighing system approved for sale.

### **Functionality:**

Filling head lowered with big-bag underneath during filling.

Vibrating table option ensures stabile filling.

Easy attachment of straps.

Information may be subject to change without notice.