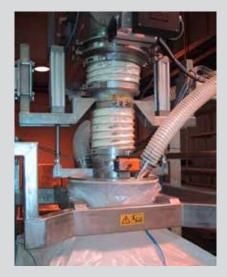

#### Various options available:

- Pneumatically driven hooks and filling head for easy attachment of straps and filling sleeve.
  - Filling head with inflatable bag seal and dust extraction facilities.
- Automatic inflation of FIBC.
- Can be fitted with load cells.
- Forklift truck big-bag removal, or via chain or roller tracks
- Easy height adjustment for different bags.
- Various modules can be put together to meet specific manufacturing needs.
- Filling capacity up to 15 bags/hour (for direct weighing)
- Filling capacity up to 30 bags/hour (pre-weighed in weighing hopper)
- Up to 2000 kg FIBC filling capacity.
- Can be fitted with weighing system approved for sale.