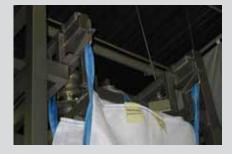

#### Various options available:

- Pneumatically driven hooks and filling head for easy attachment of straps and filling sleeve.
  - Filling head with inflatable bag seal and dust extraction facilities.
- Automatic inflation of FIBC.
- Can be fitted with load cells.
- Forklift truck big-bag removal, or via chain or roller tracks
- Easy height adjustment for different bags.
- Various modules can be put together to meet specific manufacturing needs.
- Filling capacity up to 15 bags/hour (for direct weighing)
- Filling capacity up to 30 bags/hour (pre-weighed in weighing hopper)
- Up to 2000 kg FIBC filling capacity.
- Can be fitted with weighing system approved for sale.