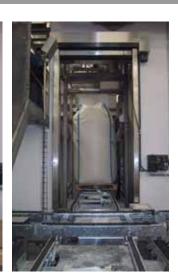

### **Functionality:**

Filling head lowered with big-bag underneath during filling.

Vibrating table option ensures stabile filling.

Easy attachment of straps.

Information may be subject to change without notice.

#### Various options available:

- Pneumatically driven hooks and filling head for easy attachment of straps and filling sleeve.
  - Filling head with inflatable bag seal and dust extraction facilities.
- Automatic inflation of FIBC.
- Can be fitted with load cells.
- Forklift truck big-bag removal, or via chain or roller tracks
- Easy height adjustment for different bags.
- Various modules can be put together to meet specific manufacturing needs.
- Filling capacity up to 15 bags/hour (for direct weighing)
- Filling capacity up to 30 bags/hour (pre-weighed in weighing hopper)
- Up to 2000 kg FIBC filling capacity.
- Can be fitted with weighing system approved for sale.