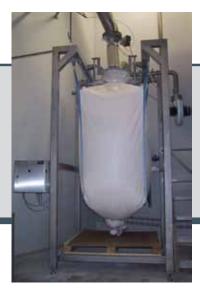

## Dust-free big-bag/FIBC filling

- For powders and granules
- Tailor-made to suit your process requirements
- Variety of options available
- High-quality design and finish
- Simple or semi-automatic FIBC filling units

#### Various options available:

- Pneumatically driven hooks and filling head for easy attachment of straps and filling sleeve.
  - Filling head with inflatable bag seal and dust extraction facilities.
- Automatic inflation of FIBC.
- Can be fitted with load cells.
- Forklift truck big-bag removal, or via chain or roller tracks
- Easy height adjustment for different bags.
- Various modules can be put together to meet specific manufacturing needs.
- Filling capacity up to 15 bags/hour (for direct weighing)
- Filling capacity up to 30 bags/hour (pre-weighed in weighing hopper)
- Up to 2000 kg FIBC filling capacity.
- Can be fitted with weighing system approved for sale.

### **Functionality:**

Filling head lowered with big-bag underneath during filling.

Vibrating table option ensures stabile filling.

Easy attachment of straps.

Information may be subject to change without notice.