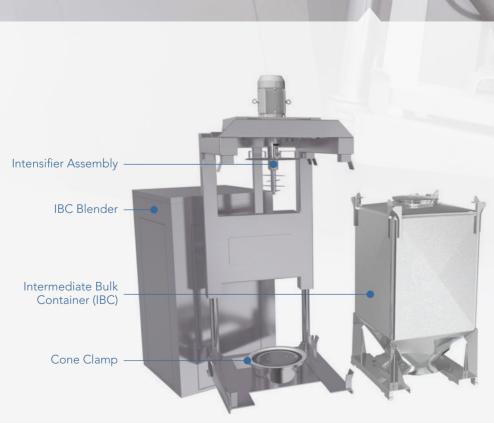

## The Industrial Mixer for fast, efficient, agile blending

Achieve a flexible and efficient mixing process.

Because the IBC is the blending vessel, there is no downtime for cleaning and no risk of cross-contamination. All filling and emptying takes place independent of the blender.

Intensifier package expands blending capability, including liquid addition

Modular solution: factory assembled, proven design, low risk

The IBC Blending module enables the mixing of any recipe, at any time.