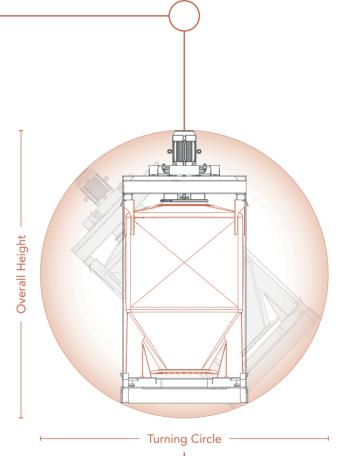

## STRUCTURE SIZES ARE DEPENDENT UPON IBC SIZE

| IBC Size | Turning Circle | Overall Height |
|----------|----------------|----------------|
| 1000     | 2839 mm        | 2912 mm        |
| 1500     | 3104 mm        | 3185 mm        |
| 2000     | 3373 mm        | 3517 mm        |
| 2500     | 3900 mm        | 4000 mm        |
| 3100     | 3769 mm        | 3938 mm        |

Measurements based on standard equipment

We specialise in providing complete materials handling solutions in the Food, Nutrition, Pharmaceutical and Chemical sectors.

We're not just an IBC provider, but a true partner helping you accomplish the right system for your needs.