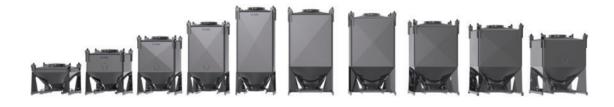

## STRUCTURE SIZES ARE DEPENDENT UPON IBC SIZE

| IBC Size | Turning Circle | Overall Height |
|----------|----------------|----------------|
| 1000     | 2839 mm        | 2912 mm        |
| 1500     | 3104 mm        | 3185 mm        |
| 2000     | 3373 mm        | 3517 mm        |
| 2500     | 3900 mm        | 4000 mm        |
| 3100     | 3769 mm        | 3938 mm        |