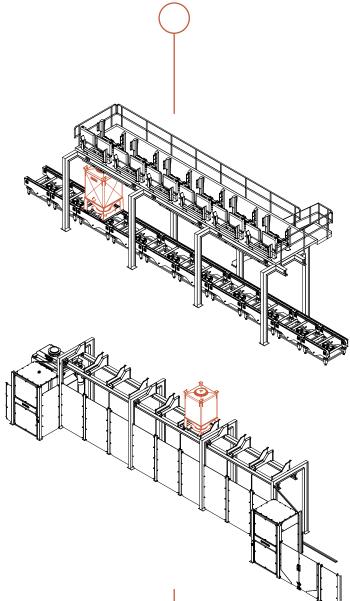

Flexible processing system for high throughput requirements

'Ingredient' containers are located on the framework, with 'batch' containers travelling below collecting ingredients according to the batch recipe

EACH SYSTEM IS BESPOKE TO THE THROUGHPUT

DEMANDS – THEREFORE THE NUMBER OF

INGREDIENT IBCs AND LAYOUT DESIGN WILL VARY

Achieve accurate formulation of recipe batches and fast replenishment of ingredients.