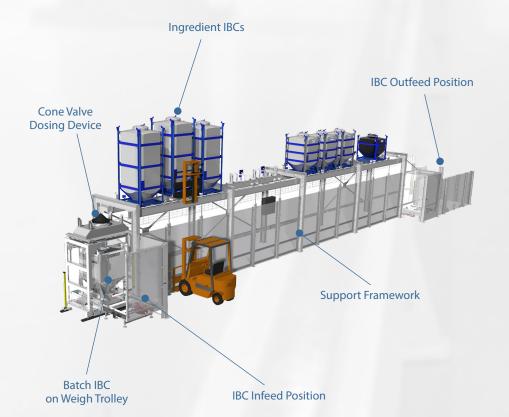

## THE MATCON IBC FORMULATION MODULE

Fully contained transfer of materials for dust-free filling of IBCs off-line

Automated batching – removing the risk of error

Reduces the time spent in weighing and tipping ingredients

Flexible processing system for high throughput requirements

'Ingredient' containers are located on the framework, with 'batch' containers travelling below collecting ingredients according to the batch recipe

EACH SYSTEM IS BESPOKE TO THE THROUGHPUT

DEMANDS – THEREFORE THE NUMBER OF

INGREDIENT IBCs AND LAYOUT DESIGN WILL VARY

Achieve accurate formulation of recipe batches and fast replenishment of ingredients.