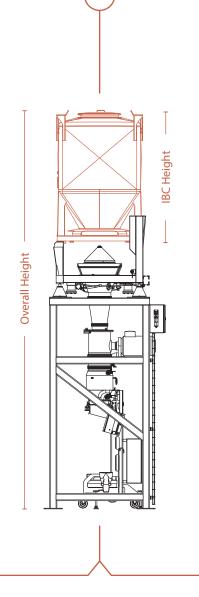

**Suitable for a variety of powder types** from cohesive to very free-flowing without changing tooling.

**Operator-friendly** controls can store multiple recipe parameters in an easy to use format.

 IBC Size
 IBC Height
 Overall Height\*

 1000
 1398 mm
 4917 mm

 1500
 1794 mm
 5313 mm

 2000
 2235 mm
 5754 mm

 2500
 2671 mm
 6190 mm

\*Based on standard equipment inc. optional Inline Sieve.