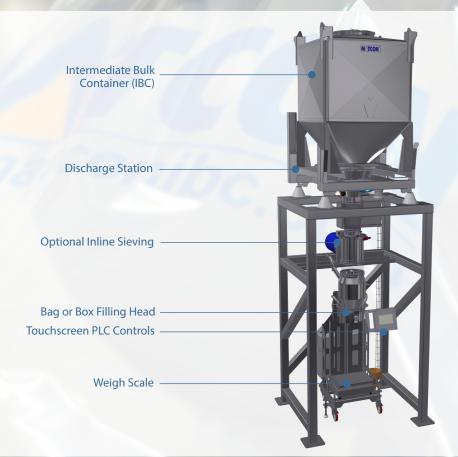

#### THE MATCON IBC PACKING MODULE

Easy clean design for rapid recipe changeovers

Packing capabilities from 10 to 25kg sized containers, 1-2 bags packed per minute

Repeatable dosing accuracy

Dual-use modes for different powder types without complicated software

## Providing a more flexible packing solution compared to traditional packers.

**Rapid batch changeovers** due to the simple design and use of change-out parts.

**No segregation of mix** as product is discharged under mass-flow with first-in first-out material flow.

**Repeatable dosing accuracy** due to Cone Valve technology combined with loss-in-weight and gain-in-weight load cells.

**Tool free connections** mean Operators can complete changeovers not the Maintenance crew.

**Suitable for a variety of powder types** from cohesive to very free-flowing without changing tooling.

**Operator-friendly** controls can store multiple recipe parameters in an easy to use format.

 IBC Size
 IBC Height
 Overall Height\*