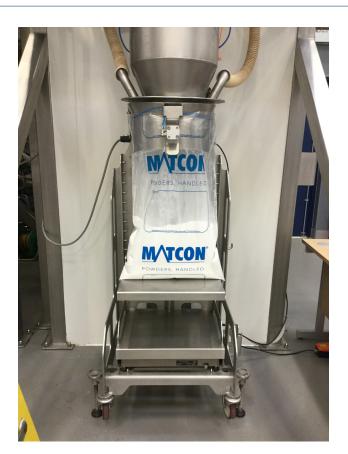

## The Powder Packer for efficient B2B bulk packing

Achieve quick changeovers between recipes and reduce production downtime when packing powders into sacks.

Due to the simple design and cartridge-style, toolfree, swap-out heads, the Powder Packer can be easily cleaned down between recipe changes much more quickly than traditional Auger Fillers.

It can handle a range of powder types from cohesive to very free-flowing without the need for technical adjustments, due to the easy to use dual mode software.