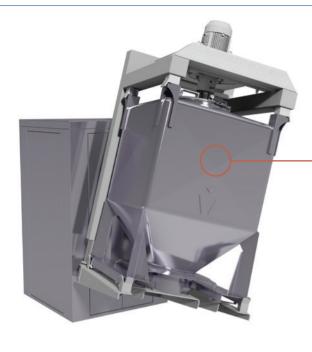

Eliminate the time-consuming cleaning associated with traditional static mixers.

**Rapid batch changeovers** as there is no product contact with the blender.

**No cross-contamination risk** as the IBC is the blending vessel and is fully contained.

**Asymmetric tumble axis** ensures no powder hang up.

**Variable rotation speed** and mix time to suit recipe needs.