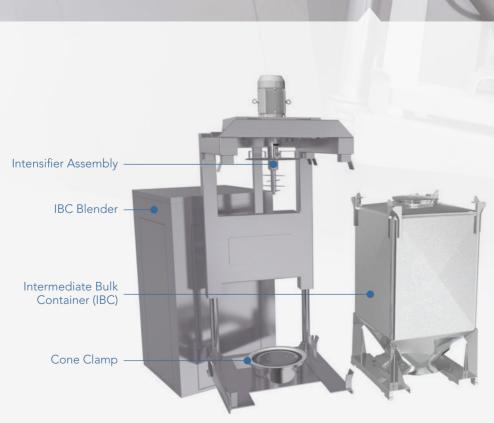

## The Industrial Mixer for fast, efficient, agile blending

Achieve a flexible and efficient mixing process.

Because the IBC is the blending vessel, there is no downtime for cleaning and no risk of cross-contamination. All filling and emptying takes place independent of the blender.

## THE MATCON BLENDING ADVANTAGE

System is always blending – filling, emptying and cleaning are done offline

In-bin blending for instant recipe changes without risk of contamination

Wide range of batch sizes give flexibility

Intensifier package expands blending capability, including liquid addition

Modular solution: factory assembled, proven design, low risk

The IBC Blending module enables the mixing of any recipe, at any time.

Eliminate the time-consuming cleaning associated with traditional static mixers.

**Rapid batch changeovers** as there is no product contact with the blender.

**No cross-contamination risk** as the IBC is the blending vessel and is fully contained.

**High OEE rates** as IBCs are formulated, emptied and cleaned offline, reducing downtime.

**Flexible batch sizes** can be blended, as one blender accommodates a multiple of different IBC sizes.

**High Shear Intensifier** extends the range of blending capabilities.