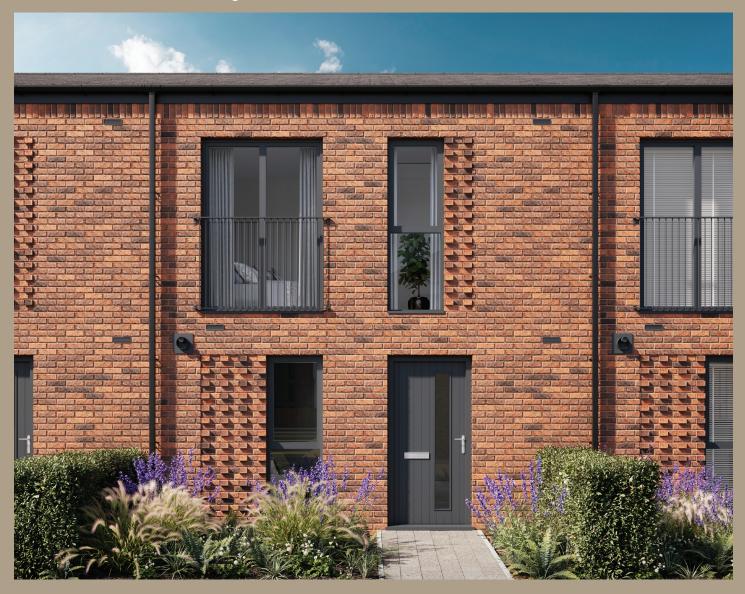

## House Type C

3 Bedroom Townhouse

# A stylish three bedroom property you'll be proud to call your home

House Type C is a modern townhouse designed with a unique, contemporary and architectural detailing within the façade. The ground floor comprises an open plan living and dining area, contemporary kitchen and separate WC as well as a large, under-stair storage cupboard. On the first floor you'll find two bedrooms and family bathroom as well as a master bedroom with a separate ensuite.

House Type C has a pitched roof and is available in either red, gilt or grey facing bric

- 15 minutes to the city centre
- Public open space
- Secure allocated parking
- Private garden to the rear

Front Elevation Rear Elevation Side Elevation