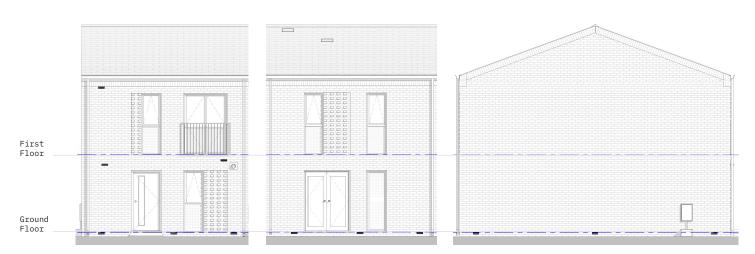

House Type C has a pitched roof and is available in either red, gilt or grey facing bric

- 15 minutes to the city centre
- Public open space
- Secure allocated parking
- Private garden to the rear

Front Elevation Rear Elevation Side Elevation

| Ground Floor                |                              | 42m² / 44   | 42m² / 449.6ft²                          |                               | Ground Floor                                                    |                                     | 42m² / 449.6ft²                                                |  |
|-----------------------------|------------------------------|-------------|------------------------------------------|-------------------------------|-----------------------------------------------------------------|-------------------------------------|----------------------------------------------------------------|--|
| Living<br>Dining<br>Kitchen | 12.99m²<br>10.79m²<br>7.93m² | WC<br>Store | 1.67m <sup>2</sup><br>1.71m <sup>2</sup> | Master<br>Ensuite<br>Bathroom | 11.53m <sup>2</sup><br>2.26m <sup>2</sup><br>3.90m <sup>2</sup> | Bathroom 2<br>Bathroom 3<br>Landing | 8.73m <sup>2</sup><br>6.11m <sup>2</sup><br>7.06m <sup>2</sup> |  |