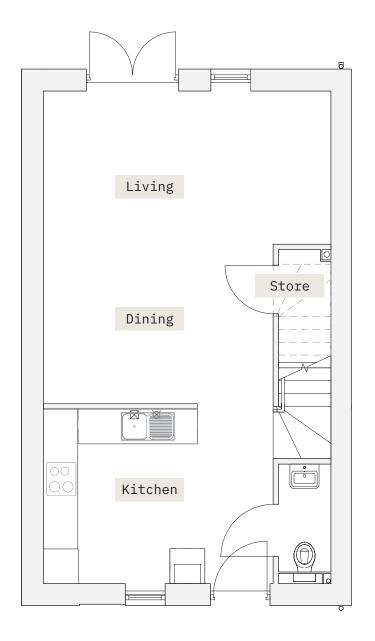

# A stylish three bedroom property you'll be proud to call your home

House Type C is a modern townhouse designed with a unique, contemporary and architectural detailing within the façade. The ground floor comprises an open plan living and dining area, contemporary kitchen and separate WC as well as a large, under-stair storage cupboard. On the first floor you'll find two bedrooms and family bathroom as well as a master bedroom with a separate ensuite.

| Ground Floor                |                              | 42m² / 44   | 42m² / 449.6ft²                          |                               | Ground Floor                                                    |                                     | 42m² / 449.6ft²                                                |  |
|-----------------------------|------------------------------|-------------|------------------------------------------|-------------------------------|-----------------------------------------------------------------|-------------------------------------|----------------------------------------------------------------|--|
| Living<br>Dining<br>Kitchen | 12.99m²<br>10.79m²<br>7.93m² | WC<br>Store | 1.67m <sup>2</sup><br>1.71m <sup>2</sup> | Master<br>Ensuite<br>Bathroom | 11.53m <sup>2</sup><br>2.26m <sup>2</sup><br>3.90m <sup>2</sup> | Bathroom 2<br>Bathroom 3<br>Landing | 8.73m <sup>2</sup><br>6.11m <sup>2</sup><br>7.06m <sup>2</sup> |  |