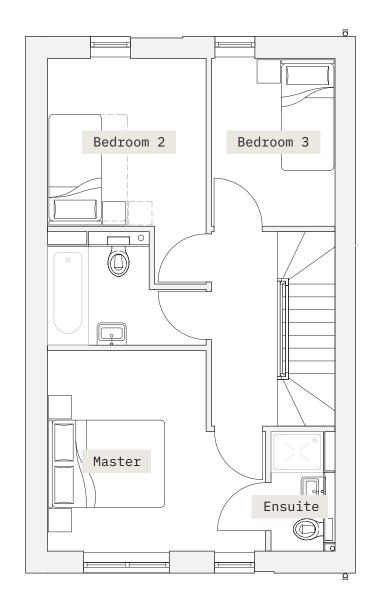

# A stylish three bedroom property you'll be proud to call your home

House Type C is a modern townhouse designed with a unique, contemporary and architectural detailing within the façade. The ground floor comprises an open plan living and dining area, contemporary kitchen and separate WC as well as a large, under-stair storage cupboard. On the first floor you'll find two bedrooms and family bathroom as well as a master bedroom with a separate ensuite.

| Ground Floor                |                              | 42m² / 44   | 42m² / 449.6ft²                          |                               | Ground Floor                                                    |                                     | 42m² / 449.6ft²                                                |  |
|-----------------------------|------------------------------|-------------|------------------------------------------|-------------------------------|-----------------------------------------------------------------|-------------------------------------|----------------------------------------------------------------|--|
| Living<br>Dining<br>Kitchen | 12.99m²<br>10.79m²<br>7.93m² | WC<br>Store | 1.67m <sup>2</sup><br>1.71m <sup>2</sup> | Master<br>Ensuite<br>Bathroom | 11.53m <sup>2</sup><br>2.26m <sup>2</sup><br>3.90m <sup>2</sup> | Bathroom 2<br>Bathroom 3<br>Landing | 8.73m <sup>2</sup><br>6.11m <sup>2</sup><br>7.06m <sup>2</sup> |  |