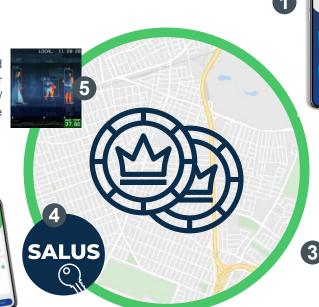

Casino Integrated Thermal Cameras and Digital Thermometers Proactively Monitor Symptoms Such as Employees/ Guests Temperature

Salus Mobile App Solution

Salus app directs Employees
/Guests to a mobile COVID-19
Testing site close to the casino or their home, and the app takes a selfie/scans picture from ID

\*COVID-19 Test is conducted

Employees/Guests Scans QR Code with Picture Verification to Access the casino

If the Employee/Guest is COVID-19 Negative their Salus App screen provides a QR code to Access the casino. The QR code is good for 48-60 hours. If positive, they are directed to self-isolate for 15 days

\*Can include antibody testing and vaccine status. This will exempt immune Employees/Guests from future testing, and Salus will grant them a permanent Access QR code.