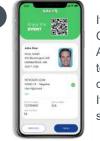

\*COVID-19 Test is conducted

Employees/Guests Scans QR Code with Picture Verification to Access the casino

If the Employee/Guest is COVID-19 Negative their Salus App screen provides a QR code to Access the casino. The QR code is good for 48-60 hours. If positive, they are directed to self-isolate for 15 days

\*Can include antibody testing and vaccine status. This will exempt immune Employees/Guests from future testing, and Salus will grant them a permanent Access QR code.