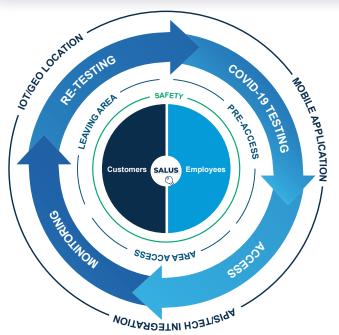

## Keeping People Safe from COVID-19 in Max Capacity Mass Gatherings At Casinos

The Salus modular mobile solution (patent pending) keeps guests safe from the COVID-19 virus in casinos. Salus defines, harmonizes, and manages new processes and supporting technologies within the biosphere to ensure that only those that are COVID-19 negative, have COVID-19 antibodies, or have received the COVID-19 vaccination are able to enter crowded casinos.

At the heart of the Salus solution is the Salus Mobile Customer, Employee, and Tester app that stores and timestamps on-thespot test results and grants access to the casino. If they are coronavirus-free, the app monitors their temperature and other symptoms in the casino and uses Geo-Tracking to know if they have left the biosphere. Salus will then send the individual to be re-tested between 45-48 hours of exiting.

The Salus solution is agnostic to the type of COVID-19 testing kit and supporting technologies such as the thermal cameras, digital thermometers, and entry/exit IoT sensors that plug-and-play with Salus through APIs. All that is needed is a smartphone, our Salus mobile application, and the implementation of the Salus framework of processes.