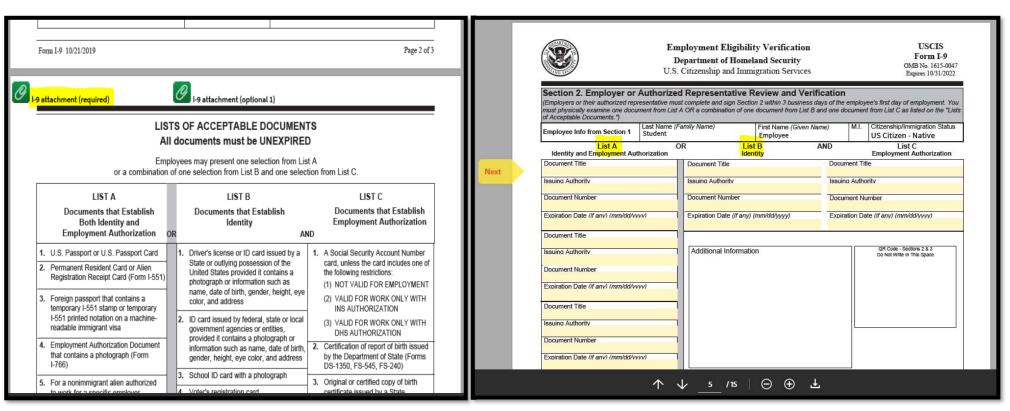

- 3. Completing Form I-9 section 2
  - 3.1 Scroll down to view List of Acceptable Documents (page 6)
    - this icon indicates that signer has uploaded attachments for I-9 verification
  - 3.2 Review attached files immediately following the last form of current packet
  - 3.3 Enter I-9 information into appropriate list