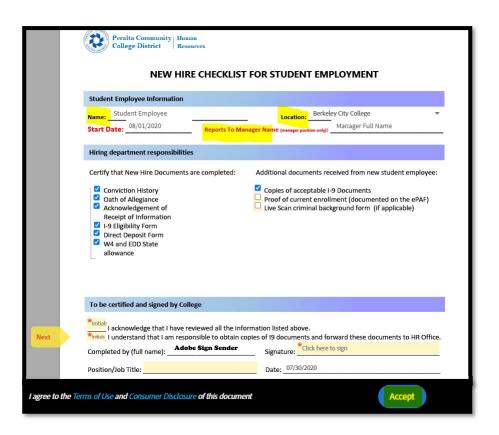

- 4. Continue to review other pages for completeness until you reach New Hire Checklist page
  - 4.1 Enter student employee full name, work location, start date and manager's full name
  - 4.2 Check off each box to certify item is completed correctly
  - 4.3 Initial, sign and click "Accept" to finish