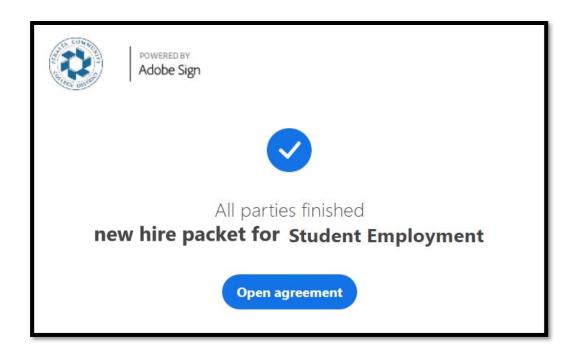

- 5. A final email notification from Adobe Sign to confirm new hire packet is completed
  - 5.1 Click "Open agreement" to view/download the signed packet for your record
  - 5.2 Be sure to generate a new hire ePAF to complete the hiring process for a new student employee