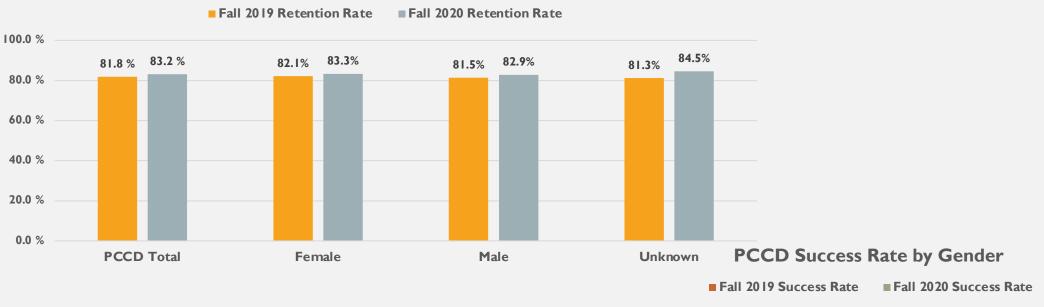

28        | 0.3%  | 2.60 | 41        | 0.6%  | 15        | 0.2%  | 0.41 |  |  |
| Veterans               | 93        | 0.8%  |           | 0.6%  | 0.70 | 53        | 0.7%  | 44        | 0.7%  | 0.94 |  |  |



#### **Retention Rate**



Retention rate is % of enrollments with a grade of A,B,C,D,F,P,NP,I\*,IPP,INP, FW out of all students who stayed in the class as of census. <u>Success rate</u> is the % of enrollments with grade of A,B,C,P,IA,IB,IC,IPP out of total all students who stayed in the class as of census.

Source: CCCCO DataMart

#### **Success Rate**





#### Peralta CCD Retention and Success Rates



Success: FA19-FA20 +1.32%

**Retention: FA19-FA20 +2.57%** 



#### **Retention Rate by College**



#### **Success Rate by College**





#### **PCCD** Retention Rate by Gender







#### **Alameda Retention Rate by Gender**



#### **Alameda Success Rate by Gender**





#### **Berkeley Retention by Gender**



#### **Berkeley Success Rate by Gender**





#### **Laney Retention Rate by Gender**



#### Laney Success Rate by Gender





#### **Merritt Retention Rate by Gender**



#### **Merritt Success Rate by Gender**





#### **PCCD** Retention Rate by Ethnicity







#### **PCCD Success Rate by Ethnicity**





#### **Alameda Retention Rate by Ethnicity**



#### **Alameda Success Rate by Ethnicity**





#### **Berkeley Retention Rate by Ethnicity**



#### **Berkeley Success Rate by Ethnicity**





#### **Laney Retention Rate by Ethnicity**



#### **Laney Success Rate by Ethnicity**





#### **Merritt Retention Rate by Ethnicity**



#### **Merritt Su