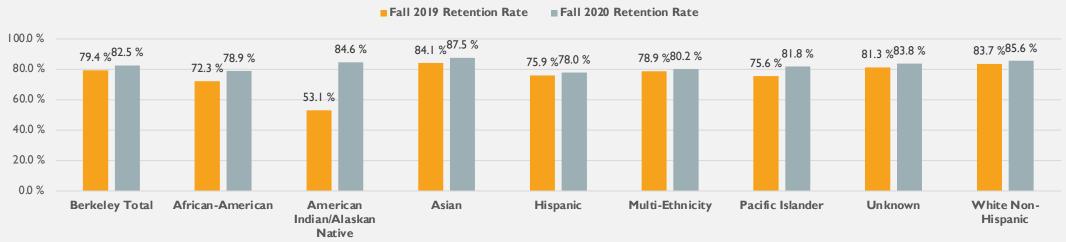

#### **Berkeley Retention Rate by Ethnicity**

#### **Berkeley Success Rate by Ethnicity**