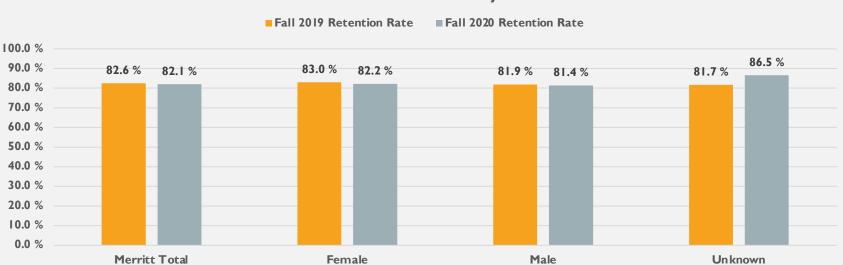

IPP,INP, FW out of all students who stayed in the class as of census. <u>Success rate</u> is the % of enrollments with grade of A,B,C,P,IA,IB,IC,IPP out of total all students who stayed in the class as of census.

Source: CCCCO DataMart

#### **Success Rate**





#### Peralta CCD Retention and Success Rates



Success: FA19-FA20 +1.32%

**Retention: FA19-FA20 +2.57%** 



#### **Retention Rate by College**



#### **Success Rate by College**





#### **PCCD** Retention Rate by Gender







#### **Alameda Retention Rate by Gender**



#### **Alameda Success Rate by Gender**





#### **Berkeley Retention by Gender**



#### **Berkeley Success Rate by Gender**





#### **Laney Retention Rate by Gender**



#### Laney Success Rate by Gender





#### **Merritt Retention Rate by Gender**



#### **Merritt Success Rate by Gender**





#### **PCCD** Retention Rate by Ethnicity







#### **PCCD Success Rate by Ethnicity**





#### **Alameda Retention Rate by Ethnicity**



#### **Alameda Success Rate by Ethnicity**





#### **Berkeley Retention Rate by Ethnicity**



#### **Berkeley Success Rate by Ethnicity**





#### **Laney Retention Rate by Ethnicity**



#### **Laney Success Rate by Ethnicity**





#### **Merritt Retention Rate by Ethnicity**



#### **Merritt Success Rate by Ethnicity**





#### **Alameda Delivery Mode**



Fall 2020 Non-DE courses were mostly offered remotely due to COVID-19.

#### **Berkeley Delivery Mode**





#### **Laney – Delivery Mode**



Fall 2020 Non-DE courses were mostly offered remotely due to COVID-19.

#### **Merritt - Delivery Mo