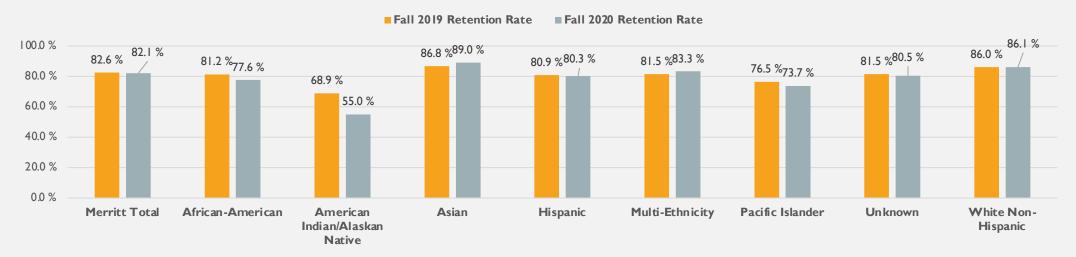

on Rate by Gender







#### **Alameda Retention Rate by Gender**



#### **Alameda Success Rate by Gender**





#### **Berkeley Retention by Gender**



#### **Berkeley Success Rate by Gender**





#### **Laney Retention Rate by Gender**



#### Laney Success Rate by Gender





#### **Merritt Retention Rate by Gender**



#### **Merritt Success Rate by Gender**





#### **PCCD** Retention Rate by Ethnicity







#### **PCCD Success Rate by Ethnicity**





#### **Alameda Retention Rate by Ethnicity**



#### **Alameda Success Rate by Ethnicity**





#### **Berkeley Retention Rate by Ethnicity**



#### **Berkeley Success Rate by Ethnicity**





#### **Laney Retention Rate by Ethnicity**



#### **Laney Success Rate by Ethnicity**





#### **Merritt Retention Rate by Ethnicity**



#### **Merritt Success Rate by Ethnicity**





#### **Alameda Delivery Mode**



Fall 2020 Non-DE courses were mostly offered remotely due to COVID-19.

#### **Berkeley Delivery Mode**





#### **Laney – Delivery Mode**



Fall 2020 Non-DE courses were mostly offered remotely due to COVID-19.

#### **Merritt - Delivery Mode**





Green – increase

Red - decline

| Fall 2016   | Fall 2019                                                                                                                              | Fall 2020