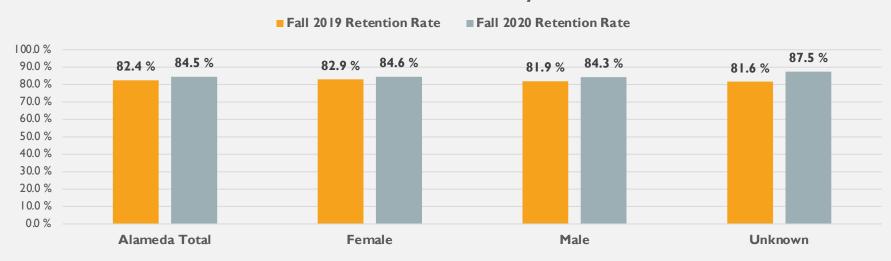

5        | 0.2%  | 0.41 |  |  |
| Veterans               | 93        | 0.8%  |           | 0.6%  | 0.70 | 53        | 0.7%  | 44        | 0.7%  | 0.94 |  |  |



#### **Retention Rate**



Retention rate is % of enrollments with a grade of A,B,C,D,F,P,NP,I\*,IPP,INP, FW out of all students who stayed in the class as of census. <u>Success rate</u> is the % of enrollments with grade of A,B,C,P,IA,IB,IC,IPP out of total all students who stayed in the class as of census.

Source: CCCCO DataMart

#### **Success Rate**





#### Peralta CCD Retention and Success Rates



Success: FA19-FA20 +1.32%

**Retention: FA19-FA20 +2.57%** 



#### **Retention Rate by College**



#### **Success Rate by College**





#### **PCCD** Retention Rate by Gender







#### **Alameda Retention Rate by Gender**



#### **Alameda Success Rate by Gender**





#### **Berkeley Retention by Gender**



#### **Berkeley Success Rate by Gender**





#### **Laney Retention Rate by Gender**



#### Laney Success Rate by Gender





#### **Merritt Retention Rate by Gender**



#### **Merritt Success Rate by Gender**





#### **PCCD** Retention Rate by Ethnicity







#### **PCCD Success Rate by Ethnicity**





#### **Alameda Retention Rate by Ethnicity**



#### **Alameda Success Rate by Ethnicity**





#### **Berkeley Retention Rate by Ethnicity**



#### **Berkeley Success Rate by Ethnicity**





#### **Laney Retention Rate by Ethnicity**



#### **Laney Success Rate by Ethnicity**





#### **Merritt Retention Rate by Ethnicity**



#### **Merritt Success Rate by Ethnicity**





#### **Alameda Del