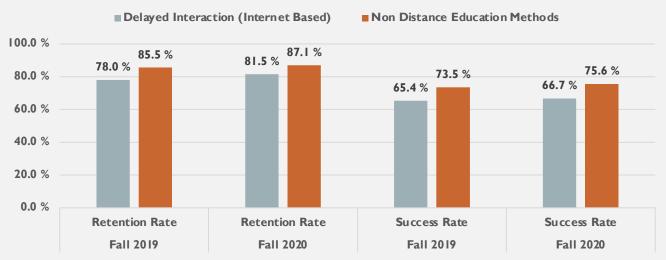

da Success Rate by Gender**





#### **Berkeley Retention by Gender**



#### **Berkeley Success Rate by Gender**





#### **Laney Retention Rate by Gender**



#### Laney Success Rate by Gender





#### **Merritt Retention Rate by Gender**



#### **Merritt Success Rate by Gender**





#### **PCCD** Retention Rate by Ethnicity







#### **PCCD Success Rate by Ethnicity**





#### **Alameda Retention Rate by Ethnicity**



#### **Alameda Success Rate by Ethnicity**





#### **Berkeley Retention Rate by Ethnicity**



#### **Berkeley Success Rate by Ethnicity**





#### **Laney Retention Rate by Ethnicity**



#### **Laney Success Rate by Ethnicity**





#### **Merritt Retention Rate by Ethnicity**



#### **Merritt Success Rate by Ethnicity**





#### **Alameda Delivery Mode**



Fall 2020 Non-DE courses were mostly offered remotely due to COVID-19.

#### **Berkeley Delivery Mode**





#### **Laney – Delivery Mode**



Fall 2020 Non-DE courses were mostly offered remotely due to COVID-19.

#### **Merritt - Delivery Mode**





Green – increase

Red - decline

| Fall 2016   | Fall 2019                                                                                                                              | Fall 2020