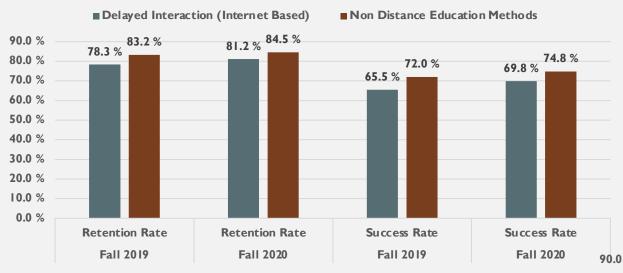

Rate by Gender**



#### Laney Success Rate by Gender





#### **Merritt Retention Rate by Gender**



#### **Merritt Success Rate by Gender**





#### **PCCD** Retention Rate by Ethnicity







#### **PCCD Success Rate by Ethnicity**





#### **Alameda Retention Rate by Ethnicity**



#### **Alameda Success Rate by Ethnicity**





#### **Berkeley Retention Rate by Ethnicity**



#### **Berkeley Success Rate by Ethnicity**





#### **Laney Retention Rate by Ethnicity**



#### **Laney Success Rate by Ethnicity**





#### **Merritt Retention Rate by Ethnicity**



#### **Merritt Success Rate by Ethnicity**





#### **Alameda Delivery Mode**



Fall 2020 Non-DE courses were mostly offered remotely due to COVID-19.

#### **Berkeley Delivery Mode**





#### **Laney – Delivery Mode**



Fall 2020 Non-DE courses were mostly offered remotely due to COVID-19.

#### **Merritt - Delivery Mode**





Green – increase

Red - decline

| Fall 2016   | Fall 2019                                                                                                                              | Fall 2020