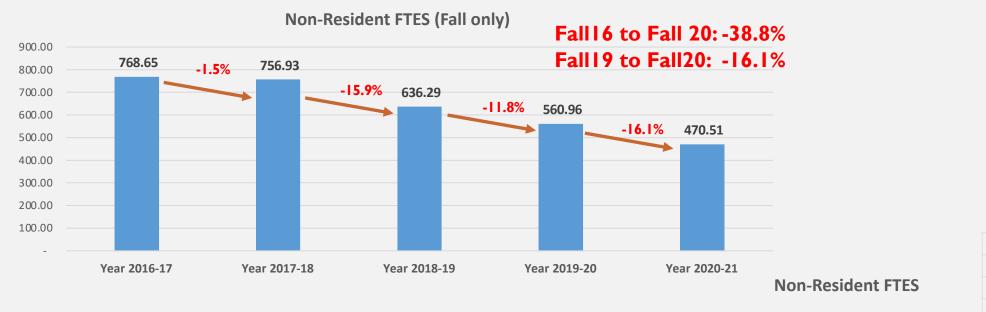

#### **Resident FTES (Fall only)**

Source: Peralta CCD Data Dashboards (Course Enrollment, FTES, FTEF Summary Report)

**FA20-FA19** 

-12.9%

-3.2%

5yr

-24.5%

-19.0%