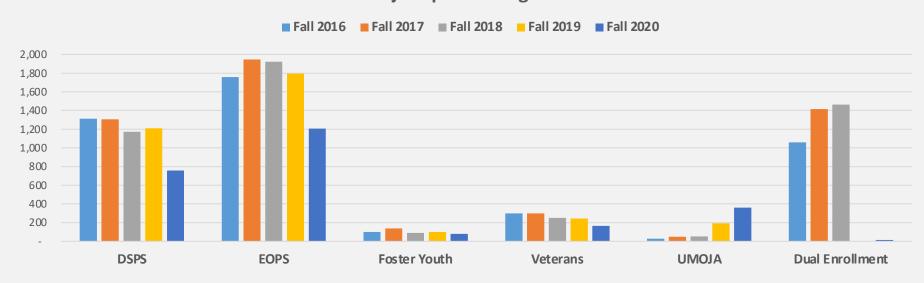

#### **Major Special Programs**

| Special Programs | Fall 2016 | Fall 2017 | Fall 2018 | Fall 2019 | Fall 2020 | 5Yr Change | FA19-FA20 |
|------------------|-----------|-----------|-----------|-----------|-----------|------------|-----------|
| DSPS             | 1,314     | 1,305     | 1,173     | 1,208     | 758       | -42.3%     | -37.3%    |
| EOPS             | 1,758     | 1,946     | 1,922     | 1,794     | 1,206     | -31.4%     | -32.8%    |
| Foster Youth     | 102       | 139       | 91        | 99        | 79        | -22.5%     | -20.2%    |
| Veterans         | 300       | 300       | 250       | 243       | 166       | -44.7%     | -31.7%    |
| UMOJA            | 28        | 50        | 53        | 192       | 362       | 1192.9%    | 88.5%     |
| Dual Enrollment  | 1,059     | 1,416     | 1,462     | -         | 16        | -98.5%     | N/A       |