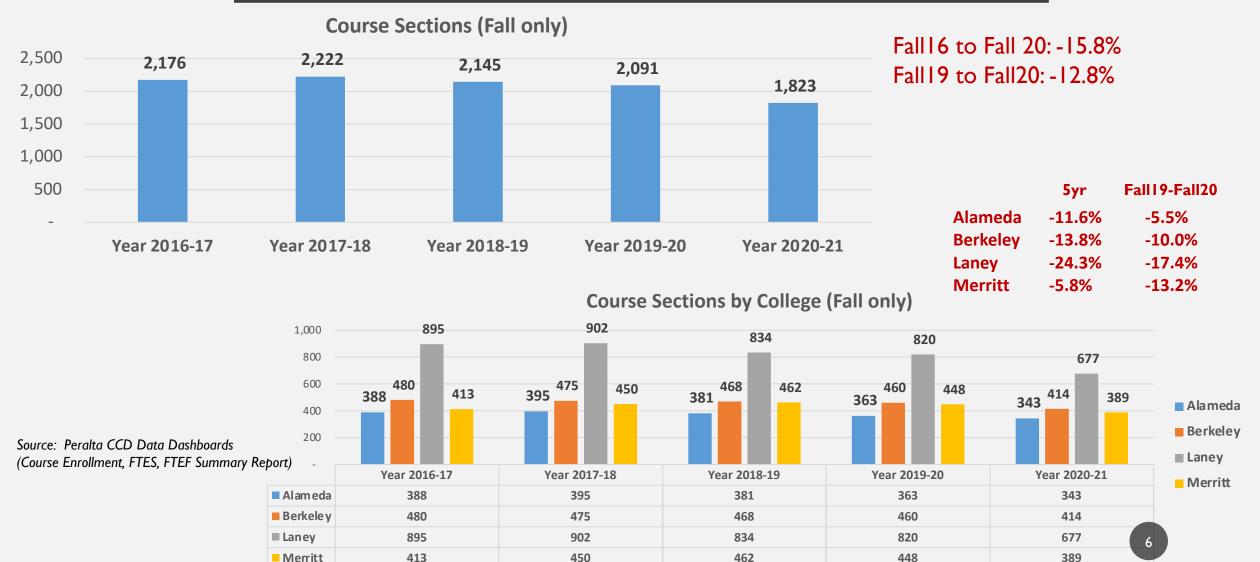

| Fall19                |        | Fall20 |
| Alameda                                                           | 114.60 | 108.89  | 10           | 00.38           | 88.14                 |        | 73.98  |
| Berkeley                                                          | 274.97 | 264.23  | 2:           | L <b>7.5</b> 9  | 178.38                |        | 142.71 |
| ■ La ney                                                          | 288.91 | 280.72  | 24           | 12.51           | 231.82                | 5      | 184.29 |
| Merritt                                                           | 90.18  | 103.10  | 7            | 5.81            | 62.62                 |        | 69.53  |

FA20-FA19

-16.1%

-20.0%

-20 5%

5yr

-35.4%

-48.1%

-36 2%

**Alameda** 

**Berkeley** 







#### **Unduplicated Student Headcount**



- -19.4% decline from fall 2016 to fall 2020.
- -13.1% decline from fall 2019 to fall 2020.

|          | <u>5yr</u> | FA20-FA19 |
|----------|------------|-----------|
| Alameda  | -10.3%     | -1.7%     |
| Berkeley | -6.8%      | +6.4%     |
| Laney    | -12.7%     | -10.3%    |
| Merritt  | -7.7%      | -11.2%    |

#### **Unduplicated Student Headcount by College**





#### **Headcount by Gender**



10,102

614

9,662

684

7,940

628

-26.6%

23.1%

-17.8%

-8.2%

Source: Peralta CCD Data Dashboards

(Course Completion and Retention - instructional)

Male

Unknown

10,824

510

10,695

551



### **Headcount by Age Groups**



| Age      | Fall 2016 | Fall 2017 | Fall 2018 | Fall 2019 | Fall 2020 | 5Yr Change | FA19-FA20 |
|----------|