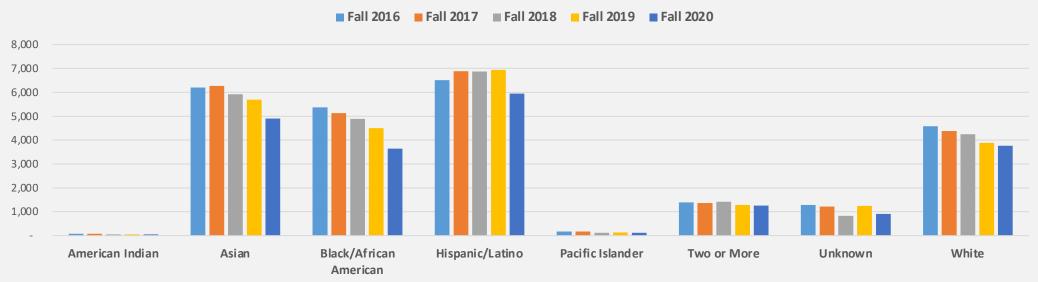

#### **Headcount by Ethnicity**

| Ethnicity              | Fall 2016 | Fall 2017 | Fall 2018 | Fall 2019 | Fall 2020 | 5Yr Change | FA19-FA20 |
|------------------------|-----------|-----------|-----------|-----------|-----------|------------|-----------|
| American Indian        | 80        | 73        | 46        | 55        | 50        | -37.5%     | -9.1%     |
| Asian                  | 6,197     | 6,273     | 5,924     | 5,698     | 4,902     | -20.9%     | -14.0%    |
| Black/African American | 5,369     | 5,126     | 4,884     | 4,496     | 3,645     | -32.1%     | -18.9%    |
| Hispanic/Latino        | 6,505     | 6,884     | 6,872     | 6,936     | 5,949     | -8.5%      | -14.2%    |
| Pacific Islander       | 167       | 169       | 121       | 126       | 116       | -30.5%     | -7.9%     |
| Two or More            | 1,391     | 1,364     | 1,414     | 1,283     | 1,263     | -9.2%      | -1.6%     |
| Unknown                | 1,289     | 1,215     | 826       | 1,241     | 914       | -29.1%     | -26.3%    |
| White                  | 4,581     | 4,377     | 4,247     | 3,886     | 3,768     | -17.7%     | -3.0%     |