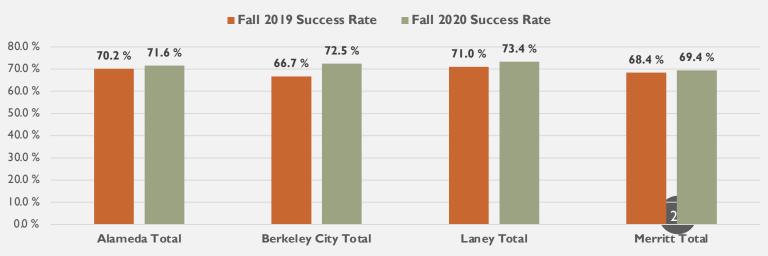

Foster Youth           | 12        | 0.1%  | 28        | 0.3%  | 2.60 | 41        | 0.6%  | 15        | 0.2%  | 0.41 |  |  |
| Veterans               | 93        | 0.8%  |           | 0.6%  | 0.70 | 53        | 0.7%  | 44        | 0.7%  | 0.94 |  |  |



#### **Retention Rate**



Retention rate is % of enrollments with a grade of A,B,C,D,F,P,NP,I\*,IPP,INP, FW out of all students who stayed in the class as of census. <u>Success rate</u> is the % of enrollments with grade of A,B,C,P,IA,IB,IC,IPP out of total all students who stayed in the class as of census.

Source: CCCCO DataMart

#### **Success Rate**





#### Peralta CCD Retention and Success Rates



Success: FA19-FA20 +1.32%

**Retention: FA19-FA20 +2.57%** 



#### **Retention Rate by College**



#### **Success Rate by College**





#### **PCCD** Retention Rate by Gender







#### **Alameda Retention Rate by Gender**



#### **Alameda Success Rate by Gender**





#### **Berkeley Retention by Gender**



#### **Berkeley Success Rate by Gender**





#### **Laney Retention Rate by Gender**



#### Laney Success Rate by Gender





#### **Merritt Retention Rate by Gender**



#### **Merritt Success Rate by Gender**





#### **PCCD** Retention Rate by Ethnicity







#### **PCCD Success Rate by Ethnicity**





#### **Alameda Retention Rate by Ethnicity**



#### **Alameda Success Rate by Ethnicity**





#### **Berkeley Retention Rate by Ethnicity**



#### **Berkeley Success Rate by Ethnicity**





#### **Laney Retention Rate by Ethnicity**



#### **Laney Success Rate by Ethnicity**





#### **Merritt Retent