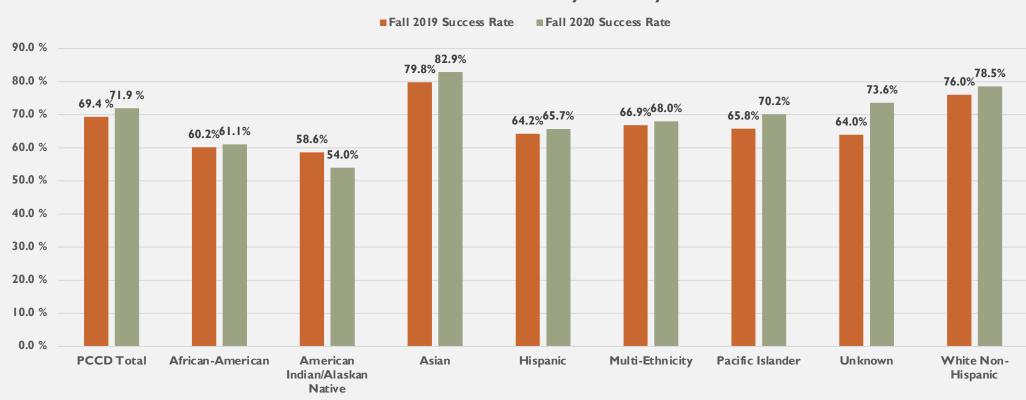

A,IB,IC,IPP out of total all students who stayed in the class as of census.

Source: CCCCO DataMart

#### **Success Rate**





#### Peralta CCD Retention and Success Rates



Success: FA19-FA20 +1.32%

**Retention: FA19-FA20 +2.57%** 



#### **Retention Rate by College**



#### **Success Rate by College**





#### **PCCD** Retention Rate by Gender







#### **Alameda Retention Rate by Gender**



#### **Alameda Success Rate by Gender**





#### **Berkeley Retention by Gender**



#### **Berkeley Success Rate by Gender**





#### **Laney Retention Rate by Gender**



#### Laney Success Rate by Gender





#### **Merritt Retention Rate by Gender**



#### **Merritt Success Rate by Gender**





#### **PCCD** Retention Rate by Ethnicity







#### **PCCD Success Rate by Ethnicity**





#### **Alameda Retention Rate by Ethnicity**



#### **Alameda Success Rate by Ethnicity**





#### **Berkeley Retention Rate by Ethnicity**



#### **Berkeley Success Rate by Ethnicity**





#### **Laney Retention Rate by Ethnicity**



#### **Laney Success Rate by Ethnicity**





#### **Merritt Retention Rate by Ethnicity**



#### **Merritt Success Rate by Ethnicity**





#### **Alameda Delivery Mode**



Fall 2020 Non-DE courses were mostly offered remotely due to COVID-19.

#### **Berkeley Delivery Mode**





#### **Laney – Delivery Mode**



Fall 2020 Non-DE courses were mostly offered remotely due to COVID-19.

#### **Merritt - Delivery Mode**





Green – increase

Red - decline

| Fall 2016   | Fall 2019