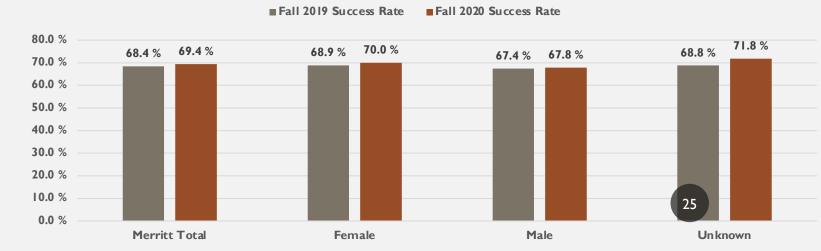

in the class as of census. <u>Success rate</u> is the % of enrollments with grade of A,B,C,P,IA,IB,IC,IPP out of total all students who stayed in the class as of census.

Source: CCCCO DataMart

#### **Success Rate**





#### Peralta CCD Retention and Success Rates



Success: FA19-FA20 +1.32%

**Retention: FA19-FA20 +2.57%** 



#### **Retention Rate by College**



#### **Success Rate by College**





#### **PCCD** Retention Rate by Gender







#### **Alameda Retention Rate by Gender**



#### **Alameda Success Rate by Gender**





#### **Berkeley Retention by Gender**



#### **Berkeley Success Rate by Gender**





#### **Laney Retention Rate by Gender**



#### Laney Success Rate by Gender





#### **Merritt Retention Rate by Gender**



#### **Merritt Success Rate by Gender**





#### **PCCD** Retention Rate by Ethnicity







#### **PCCD Success Rate by Ethnicity**





#### **Alameda Retention Rate by Ethnicity**



#### **Alameda Success Rate by Ethnicity**





#### **Berkeley Retention Rate by Ethnicity**



#### **Berkeley Success Rate by Ethnicity**





#### **Laney Retention Rate by Ethnicity**



#### **Laney Success Rate by Ethnicity**





#### **Merritt Retention Rate by Ethnicity**



#### **Merritt Success Rate by Ethnicity**





#### **Alameda Delivery Mode**



Fall 2020 Non-DE courses were mostly offered remotely due to COVID-19.

#### **Berkeley Delivery Mode**





#### **Laney – Delivery Mode**



Fall 2020 Non-DE courses were mostly offered remotely due to COVID-19.

#### **Merritt - Delivery Mode**





Green – increase

Red - decline