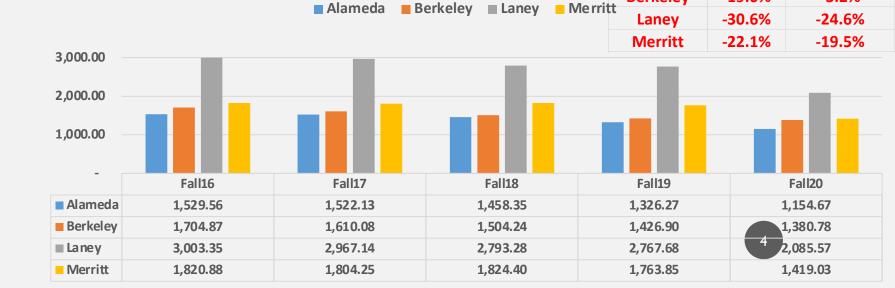

**Berkeley** 

Source: Peralta CCD Data Dashboards (Course Enrollment, FTES, FTEF Summary Report)

|                                                                   |        | Alameda | ■ Berkelev ■ | Laney Mer       | <sub>ritt</sub> Laney | -30.2% | -20.5% |
|-------------------------------------------------------------------|--------|---------|--------------|-----------------|-----------------------|--------|--------|
| 250.00                                                            |        | Admicad | - Delikerey  | Larie y William | Merritt               | -22.9% | 11.0%  |
| 350.00<br>300.00<br>250.00<br>200.00<br>150.00<br>100.00<br>50.00 |        |         |              |                 |                       |        |        |
| -                                                                 | Fall16 | Fall17  | F            | all18           | Fall19                |        | Fall20 |
| Alameda                                                           | 114.60 | 108.89  | 10           | 00.38           | 88.14                 |        | 73.98  |
| Berkeley                                                          | 274.97 | 264.23  | 2:           | L <b>7.5</b> 9  | 178.38                |        | 142.71 |
| ■ La ney                                                          | 288.91 | 280.72  | 24           | 12.51           | 231.82                | 5      | 184.29 |
| Merritt                                                           | 90.18  | 103.10  | 7            | 5.81            | 62.62                 |        | 69.53  |

FA20-FA19

-16.1%

-20.0%

-20 5%

5yr

-35.4%

-48.1%

-36 2%

**Alameda** 

**Berkeley** 