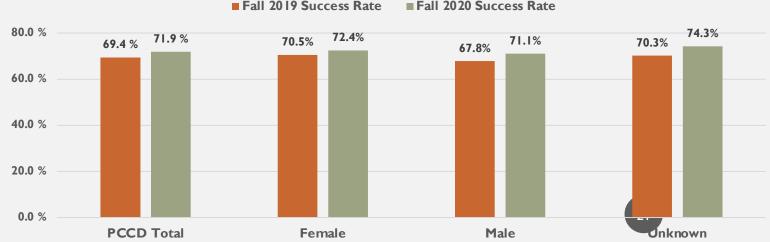

8        | 0.3%  | 2.60 | 41        | 0.6%  | 15        | 0.2%  | 0.41 |  |  |
| Veterans               | 93        | 0.8%  |           | 0.6%  | 0.70 | 53        | 0.7%  | 44        | 0.7%  | 0.94 |  |  |



#### **Retention Rate**



Retention rate is % of enrollments with a grade of A,B,C,D,F,P,NP,I\*,IPP,INP, FW out of all students who stayed in the class as of census. <u>Success rate</u> is the % of enrollments with grade of A,B,C,P,IA,IB,IC,IPP out of total all students who stayed in the class as of census.

Source: CCCCO DataMart

#### **Success Rate**





#### Peralta CCD Retention and Success Rates



Success: FA19-FA20 +1.32%

**Retention: FA19-FA20 +2.57%** 



#### **Retention Rate by College**



#### **Success Rate by College**





#### **PCCD** Retention Rate by Gender







#### **Alameda Retention Rate by Gender**



#### **Alameda Success Rate by Gender**





#### **Berkeley Retention by Gender**



#### **Berkeley Success Rate by Gender**





#### **Laney Retention Rate by Gender**



#### Laney Success Rate by Gender





#### **Merritt Retention Rate by Gender**



#### **Merritt Success Rate by Gender**





#### **PCCD** Retention Rate by Ethnicity







#### **PCCD Success Rate by Ethnicity**





#### **Alameda Retention Rate by Ethnicity**



#### **Alameda Success Rate by Ethnicity**





#### **Berkeley Retention Rate by Ethnicity**



#### **Berkeley Success Rate by Ethnicity**





#### **Laney Retention Rate by Ethnicity**



#### **Laney Success Rate by Ethnicity**





#### **Merritt Retention Rate by Ethnicity**



#### **Merritt Succ