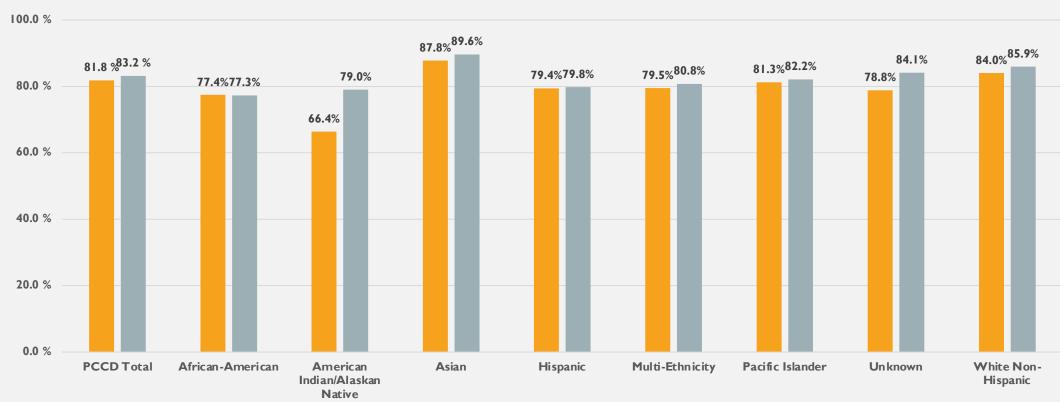

the % of enrollments with grade of A,B,C,P,IA,IB,IC,IPP out of total all students who stayed in the class as of census.

Source: CCCCO DataMart

#### **Success Rate**





#### Peralta CCD Retention and Success Rates



Success: FA19-FA20 +1.32%

**Retention: FA19-FA20 +2.57%** 



#### **Retention Rate by College**



#### **Success Rate by College**





#### **PCCD** Retention Rate by Gender







#### **Alameda Retention Rate by Gender**



#### **Alameda Success Rate by Gender**





#### **Berkeley Retention by Gender**



#### **Berkeley Success Rate by Gender**





#### **Laney Retention Rate by Gender**



#### Laney Success Rate by Gender





#### **Merritt Retention Rate by Gender**



#### **Merritt Success Rate by Gender**





#### **PCCD** Retention Rate by Ethnicity







#### **PCCD Success Rate by Ethnicity**





#### **Alameda Retention Rate by Ethnicity**



#### **Alameda Success Rate by Ethnicity**





#### **Berkeley Retention Rate by Ethnicity**



#### **Berkeley Success Rate by Ethnicity**





#### **Laney Retention Rate by Ethnicity**



#### **Laney Success Rate by Ethnicity**





#### **Merritt Retention Rate by Ethnicity**



#### **Merritt Success Rate by Ethnicity**





#### **Alameda Delivery Mode**



Fall 2020 Non-DE courses were mostly offered remotely due to COVID-19.

#### **Berkeley Delivery Mode**





#### **Laney – Delivery Mode**



Fall 2020 Non-DE courses were mostly offered remotely due to COVID-19.

#### **Merritt - Delivery Mode**





Green – increase

Red - decline

| Fall 2016   | Fall 2019