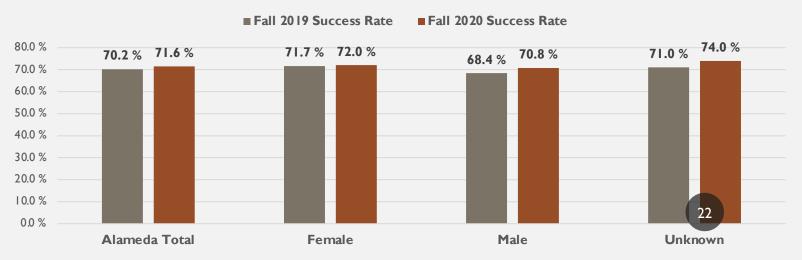

| 93        | 0.8%  |           | 0.6%  | 0.70 | 53        | 0.7%  | 44        | 0.7%  | 0.94 |  |  |



#### **Retention Rate**



Retention rate is % of enrollments with a grade of A,B,C,D,F,P,NP,I\*,IPP,INP, FW out of all students who stayed in the class as of census. <u>Success rate</u> is the % of enrollments with grade of A,B,C,P,IA,IB,IC,IPP out of total all students who stayed in the class as of census.

Source: CCCCO DataMart

#### **Success Rate**





#### Peralta CCD Retention and Success Rates



Success: FA19-FA20 +1.32%

**Retention: FA19-FA20 +2.57%** 



#### **Retention Rate by College**



#### **Success Rate by College**





#### **PCCD** Retention Rate by Gender







#### **Alameda Retention Rate by Gender**



#### **Alameda Success Rate by Gender**





#### **Berkeley Retention by Gender**



#### **Berkeley Success Rate by Gender**





#### **Laney Retention Rate by Gender**



#### Laney Success Rate by Gender





#### **Merritt Retention Rate by Gender**



#### **Merritt Success Rate by Gender**





#### **PCCD** Retention Rate by Ethnicity







#### **PCCD Success Rate by Ethnicity**





#### **Alameda Retention Rate by Ethnicity**



#### **Alameda Success Rate by Ethnicity**





#### **Berkeley Retention Rate by Ethnicity**



#### **Berkeley Success Rate by Ethnicity**





#### **Laney Retention Rate by Ethnicity**



#### **Laney Success Rate by Ethnicity**





#### **Merritt Retention Rate by Ethnicity**



#### **Merritt Success Rate by Ethnicity**





#### **Alameda Delivery Mode**



Fall 2020 Non-DE courses we