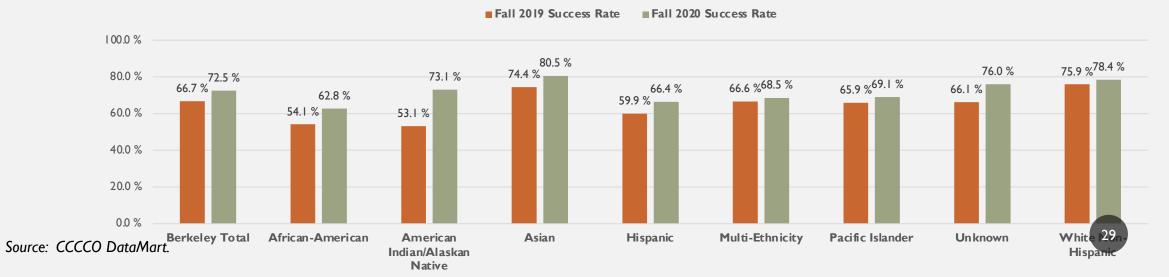

+1.32%

**Retention: FA19-FA20 +2.57%** 



#### **Retention Rate by College**



#### **Success Rate by College**





#### **PCCD** Retention Rate by Gender







#### **Alameda Retention Rate by Gender**



#### **Alameda Success Rate by Gender**





#### **Berkeley Retention by Gender**



#### **Berkeley Success Rate by Gender**





#### **Laney Retention Rate by Gender**



#### Laney Success Rate by Gender





#### **Merritt Retention Rate by Gender**



#### **Merritt Success Rate by Gender**





#### **PCCD** Retention Rate by Ethnicity







#### **PCCD Success Rate by Ethnicity**





#### **Alameda Retention Rate by Ethnicity**



#### **Alameda Success Rate by Ethnicity**





#### **Berkeley Retention Rate by Ethnicity**



#### **Berkeley Success Rate by Ethnicity**





#### **Laney Retention Rate by Ethnicity**



#### **Laney Success Rate by Ethnicity**





#### **Merritt Retention Rate by Ethnicity**



#### **Merritt Success Rate by Ethnicity**





#### **Alameda Delivery Mode**



Fall 2020 Non-DE courses were mostly offered remotely due to COVID-19.

#### **Berkeley Delivery Mode**





#### **Laney – Delivery Mode**



Fall 2020 Non-DE courses were mostly offered remotely due to COVID-19.

#### **Merritt - Delivery Mode**





Green – increase

Red - decline

| Fall 2016   | Fall 2019                                                                                                                              | Fall 2020