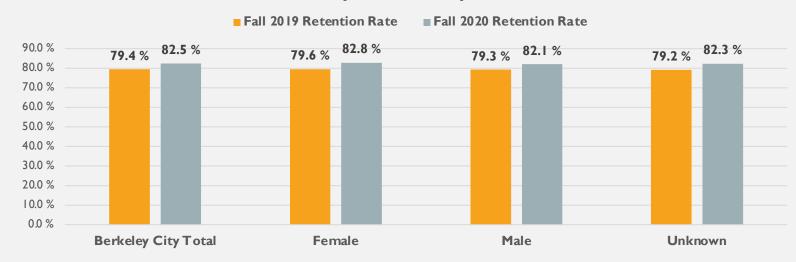

| 0.6%  | 0.70 | 53        | 0.7%  | 44        | 0.7%  | 0.94 |  |  |



#### **Retention Rate**



Retention rate is % of enrollments with a grade of A,B,C,D,F,P,NP,I\*,IPP,INP, FW out of all students who stayed in the class as of census. <u>Success rate</u> is the % of enrollments with grade of A,B,C,P,IA,IB,IC,IPP out of total all students who stayed in the class as of census.

Source: CCCCO DataMart

#### **Success Rate**





#### Peralta CCD Retention and Success Rates



Success: FA19-FA20 +1.32%

**Retention: FA19-FA20 +2.57%** 



#### **Retention Rate by College**



#### **Success Rate by College**





#### **PCCD** Retention Rate by Gender







#### **Alameda Retention Rate by Gender**



#### **Alameda Success Rate by Gender**





#### **Berkeley Retention by Gender**



#### **Berkeley Success Rate by Gender**





#### **Laney Retention Rate by Gender**



#### Laney Success Rate by Gender





#### **Merritt Retention Rate by Gender**



#### **Merritt Success Rate by Gender**





#### **PCCD** Retention Rate by Ethnicity







#### **PCCD Success Rate by Ethnicity**





#### **Alameda Retention Rate by Ethnicity**



#### **Alameda Success Rate by Ethnicity**





#### **Berkeley Retention Rate by Ethnicity**



#### **Berkeley Success Rate by Ethnicity**





#### **Laney Retention Rate by Ethnicity**



#### **Laney Success Rate by Ethnicity**





#### **Merritt Retention Rate by Ethnicity**



#### **Merritt Success Rate by Ethnicity**





#### **Alameda Delivery Mode**



Fall 2020 Non-DE courses were mostly offered remotely due to COVID-19.