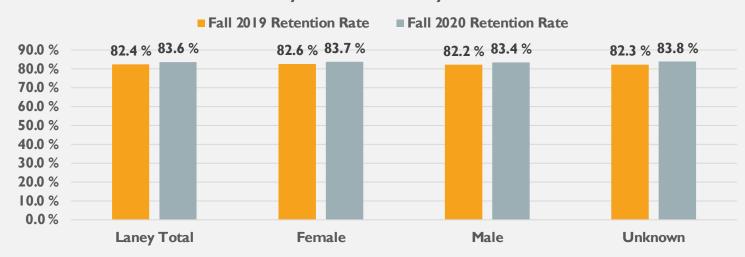

ion Rate**



Retention rate is % of enrollments with a grade of A,B,C,D,F,P,NP,I\*,IPP,INP, FW out of all students who stayed in the class as of census. <u>Success rate</u> is the % of enrollments with grade of A,B,C,P,IA,IB,IC,IPP out of total all students who stayed in the class as of census.

Source: CCCCO DataMart

#### **Success Rate**





#### Peralta CCD Retention and Success Rates



Success: FA19-FA20 +1.32%

**Retention: FA19-FA20 +2.57%** 



#### **Retention Rate by College**



#### **Success Rate by College**





#### **PCCD** Retention Rate by Gender







#### **Alameda Retention Rate by Gender**



#### **Alameda Success Rate by Gender**





#### **Berkeley Retention by Gender**



#### **Berkeley Success Rate by Gender**





#### **Laney Retention Rate by Gender**



#### Laney Success Rate by Gender





#### **Merritt Retention Rate by Gender**



#### **Merritt Success Rate by Gender**





#### **PCCD** Retention Rate by Ethnicity







#### **PCCD Success Rate by Ethnicity**





#### **Alameda Retention Rate by Ethnicity**



#### **Alameda Success Rate by Ethnicity**





#### **Berkeley Retention Rate by Ethnicity**



#### **Berkeley Success Rate by Ethnicity**





#### **Laney Retention Rate by Ethnicity**



#### **Laney Success Rate by Ethnicity**





#### **Merritt Retention Rate by Ethnicity**



#### **Merritt Success Rate by Ethnicity**





#### **Alameda Delivery Mode**



Fall 2020 Non-DE courses were mostly offered remotely due to COVID-19.

#### **Berkeley Delivery Mode**





#### **Laney – Delivery Mode**



Fall 2020 Non-DE