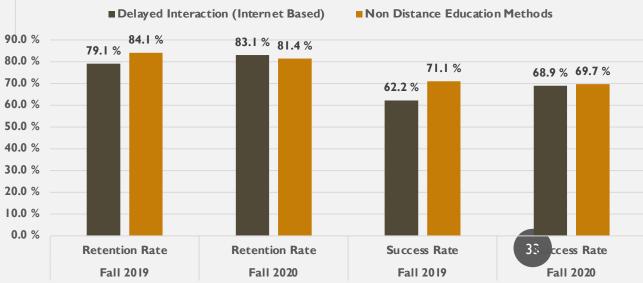

**Merritt Success Rate by Gender**





#### **PCCD** Retention Rate by Ethnicity







#### **PCCD Success Rate by Ethnicity**





#### **Alameda Retention Rate by Ethnicity**



#### **Alameda Success Rate by Ethnicity**





#### **Berkeley Retention Rate by Ethnicity**



#### **Berkeley Success Rate by Ethnicity**





#### **Laney Retention Rate by Ethnicity**



#### **Laney Success Rate by Ethnicity**





#### **Merritt Retention Rate by Ethnicity**



#### **Merritt Success Rate by Ethnicity**





#### **Alameda Delivery Mode**



Fall 2020 Non-DE courses were mostly offered remotely due to COVID-19.

#### **Berkeley Delivery Mode**





#### **Laney – Delivery Mode**



Fall 2020 Non-DE courses were mostly offered remotely due to COVID-19.

#### **Merritt - Delivery Mode**





Green – increase

Red - decline

| Fall 2016   | Fall 2019                                                                                                                              | Fall 2020