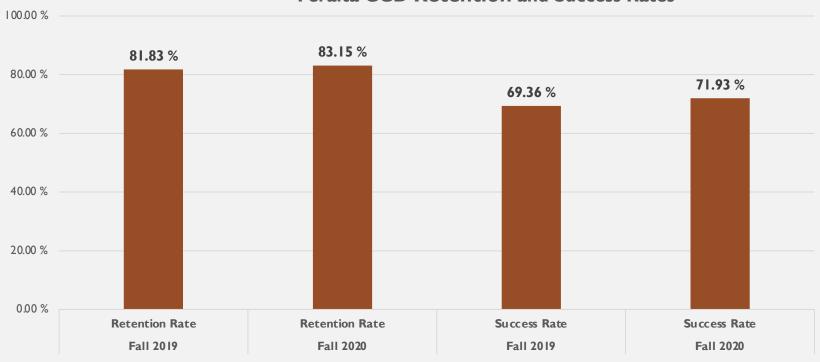

#### **Retention Rate**

Retention rate is % of enrollments with a grade of A,B,C,D,F,P,NP,I\*,IPP,INP, FW out of all students who stayed in the class as of census. <u>Success rate</u> is the % of enrollments with grade of A,B,C,P,IA,IB,IC,IPP out of total all students who stayed in the class as of census.

#### Peralta CCD Retention and Success Rates

Success: FA19-FA20 +1.32%

**Retention: FA19-FA20 +2.57%** 