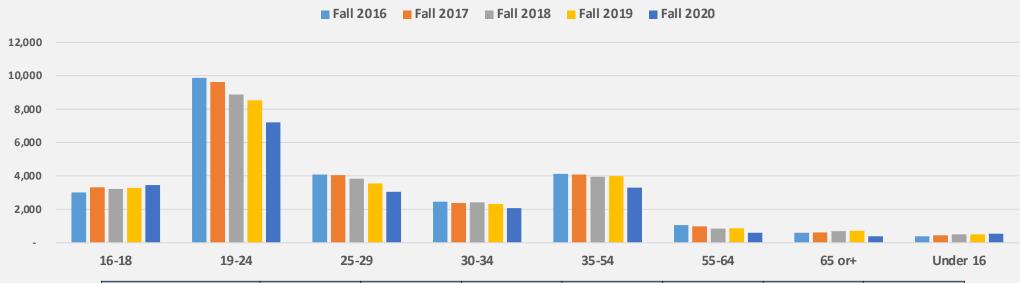

### **Headcount by Age Groups**

| Age      | Fall 2016 | Fall 2017 | Fall 2018 | Fall 2019 | Fall 2020 | 5Yr Change | FA19-FA20 |
|----------|-----------|-----------|-----------|-----------|-----------|------------|-----------|
| 16-18    | 3,001     | 3,311     | 3,224     | 3,271     | 3,448     | 14.9%      | 5.4%      |
| 19-24    | 9,881     | 9,620     | 8,877     | 8,530     | 7,217     | -27.0%     | -15.4%    |
| 25-29    | 4,075     | 4,041     | 3,842     | 3,554     | 3,049     | -25.2%     | -14.2%    |
| 30-34    | 2,451     | 2,387     | 2,413     | 2,315     | 2,064     | -15.8%     | -10.8%    |
| 35-54    | 4,127     | 4,082     | 3,944     | 3,981     | 3,306     | -19.9%     | -17.0%    |
| 55-64    | 1,050     | 974       | 850       | 870       | 603       | -42.6%     | -30.7%    |
| 65 or+   | 601       | 623       | 689       | 705       | 391       | -34.9%     | -44.5%    |
| Under 16 | 393       | 443       | 495       | 495       | 529       | 34.6%      | 6.9%      |

### **Equity Gap**

|          |        |       |        |       |        |      | P.I.      |           |
|----------|--------|-------|--------|-------|--------|------|-----------|-----------|
| Gender   | Fall 2 | 2016  | Fall 2 | 2019  | Fall 2 | 2020 | FA16-FA20 | FA19-FA20 |
| Female   | 14,245 | 55.7% | 13,375 | 56.4% | 12,039 | 58%  | 1.05      | 1.04      |
| Male     | 10,824 | 42.3% | 9,662  | 40.7% | 7,940  | 39%  | 0.91      | 0.95      |
| Unknown  | 510    | 2.0%  | 684    | 2.9%  | 628    | 3%   | 1.53      | 1.06      |
| Age      | Fall 2 | 2016  | Fall 2 | 2019  | Fall 2 | 2020 | FA16-FA20 | FA19-FA20 |
| 16-18    | 3,001  | 11.7% | 3,271  | 13.8% | 3,448  | 17%  | 1.43      | 1.21      |
| 19-24    | 9,881  | 38.6% | 8,530  | 36.0% | 7,217  | 35%  | 0.91      | 0.97      |
| 25-29    | 4,075  | 15.9% | 3,554  | 15.0% | 3,049  | 15%  | 0.93      | 0.99      |
| 30-34    | 2,451  | 9.6%  | 2,315  | 9.8%  | 2,064  | 10%  | 1.05      | 1.03      |
| 25-54    | 4,127  | 16.1% | 3,981  | 16.8% | 3,306  | 16%  | 0.99      | 0.96      |
| 55-64    | 1,050  | 4.1%  | 870    | 3.7%  | 603    | 3%   | 0.71      | 0.80      |
| 65 or+   | 601    | 2.3%  | 705    | 3.0%  | 391    | 2%   | 0.81      | 0.64      |
| Under 16 | 393    | 1.5%  | 495    | 2.1%  | 529    | 3%   | 1.67      | 1.23      |