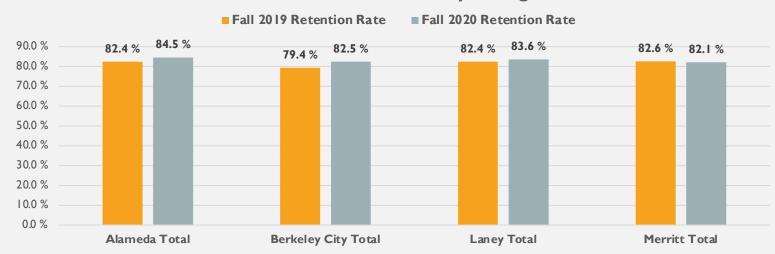

242       | 3.7%  | 0.71 |  |  |
| Foster Youth           | 12        | 0.1%  | 28        | 0.3%  | 2.60 | 41        | 0.6%  | 15        | 0.2%  | 0.41 |  |  |
| Veterans               | 93        | 0.8%  |           | 0.6%  | 0.70 | 53        | 0.7%  | 44        | 0.7%  | 0.94 |  |  |



#### **Retention Rate**



Retention rate is % of enrollments with a grade of A,B,C,D,F,P,NP,I\*,IPP,INP, FW out of all students who stayed in the class as of census. <u>Success rate</u> is the % of enrollments with grade of A,B,C,P,IA,IB,IC,IPP out of total all students who stayed in the class as of census.

Source: CCCCO DataMart

#### **Success Rate**





#### Peralta CCD Retention and Success Rates



Success: FA19-FA20 +1.32%

**Retention: FA19-FA20 +2.57%** 



#### **Retention Rate by College**



#### **Success Rate by College**





#### **PCCD** Retention Rate by Gender







#### **Alameda Retention Rate by Gender**



#### **Alameda Success Rate by Gender**





#### **Berkeley Retention by Gender**



#### **Berkeley Success Rate by Gender**





#### **Laney Retention Rate by Gender**



#### Laney Success Rate by Gender





#### **Merritt Retention Rate by Gender**



#### **Merritt Success Rate by Gender**





#### **PCCD** Retention Rate by Ethnicity







#### **PCCD Success Rate by Ethnicity**





#### **Alameda Retention Rate by Ethnicity**



#### **Alameda Success Rate by Ethnicity**





#### **Berkeley Retention Rate by Ethnicity**



#### **Berkeley Success Rate by Ethnicity**





#### **Laney Retention Rate by Ethnicity**



#### **Laney Success Rate by Et