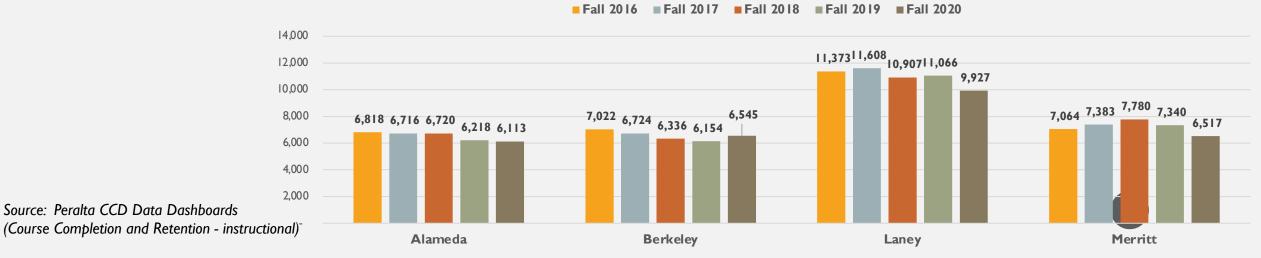

#### **Unduplicated Student Headcount by College**

#### **Unduplicated Student Headcount**

- -19.4% decline from fall 2016 to fall 2020.
- -13.1% decline from fall 2019 to fall 2020.

|          | <u>5yr</u> | FA20-FA19 |
|----------|------------|-----------|
| Alameda  | -10.3%     | -1.7%     |
| Berkeley | -6.8%      | +6.4%     |
| Laney    | -12.7%     | -10.3%    |
| Merritt  | -7.7%      | -11.2%    |