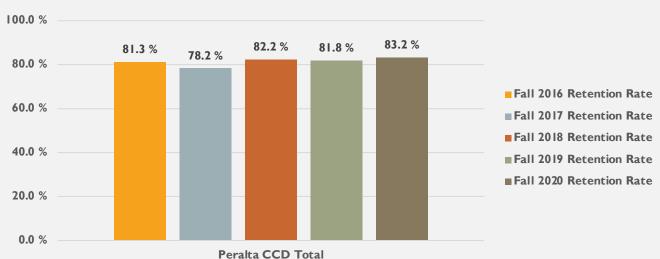

#### Peralta CCD Retention and Success Rates

Success: FA19-FA20 +1.32%

**Retention: FA19-FA20 +2.57%** 