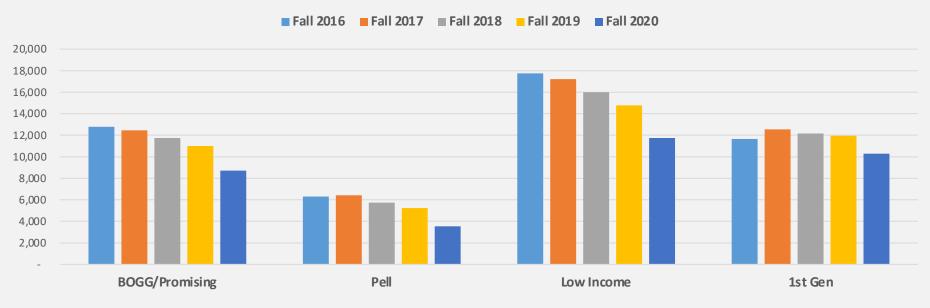

#### **Headcount by Social Economic Status**

| SES            | Fall 2016 | Fall 2017 | Fall 2018 | Fall 2019 | Fall 2020 | 5Yr Change | FA19-FA20 |
|----------------|-----------|-----------|-----------|-----------|-----------|------------|-----------|
| BOGG/Promising | 12,781    | 12,461    | 11,730    | 10,984    | 8,698     | -31.9%     | -20.8%    |
| Pell           | 6,303     | 6,409     | 5,741     | 5,227     | 3,522     | -44.1%     | -32.6%    |
| Low Income     | 17,739    | 17,204    | 16,003    | 14,780    | 11,755    | -33.7%     | -20.5%    |
| 1st Gen        | 11,646    | 12,551    | 12,165    | 11,940    | 10,282    | -11.7%     | -13.9%    |