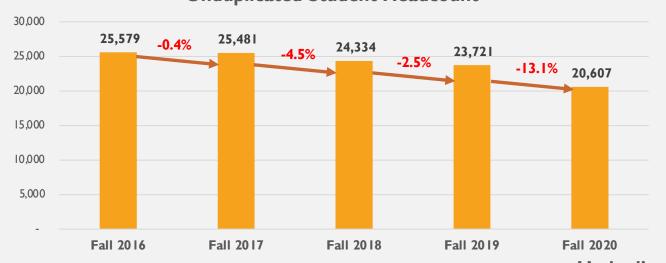

#### **Unduplicated Student Headcount**

- -19.4% decline from fall 2016 to fall 2020.
- -13.1% decline from fall 2019 to fall 2020.

|          | <u>5yr</u> | FA20-FA19 |
|----------|------------|-----------|
| Alameda  | -10.3%     | -1.7%     |
| Berkeley | -6.8%      | +6.4%     |
| Laney    | -12.7%     | -10.3%    |
| Merritt  | -7.7%      | -11.2%    |