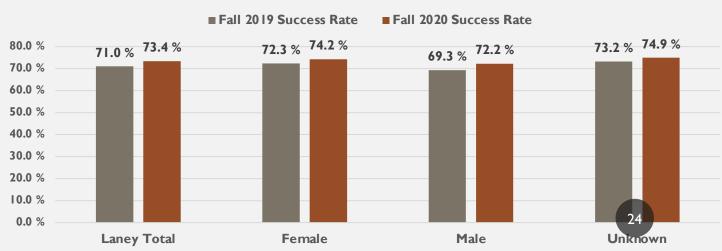

enrollments with a grade of A,B,C,D,F,P,NP,I\*,IPP,INP, FW out of all students who stayed in the class as of census. <u>Success rate</u> is the % of enrollments with grade of A,B,C,P,IA,IB,IC,IPP out of total all students who stayed in the class as of census.

Source: CCCCO DataMart

#### **Success Rate**





#### Peralta CCD Retention and Success Rates



Success: FA19-FA20 +1.32%

**Retention: FA19-FA20 +2.57%** 



#### **Retention Rate by College**



#### **Success Rate by College**





#### **PCCD** Retention Rate by Gender







#### **Alameda Retention Rate by Gender**



#### **Alameda Success Rate by Gender**





#### **Berkeley Retention by Gender**



#### **Berkeley Success Rate by Gender**





#### **Laney Retention Rate by Gender**



#### Laney Success Rate by Gender





#### **Merritt Retention Rate by Gender**



#### **Merritt Success Rate by Gender**





#### **PCCD** Retention Rate by Ethnicity







#### **PCCD Success Rate by Ethnicity**





#### **Alameda Retention Rate by Ethnicity**



#### **Alameda Success Rate by Ethnicity**





#### **Berkeley Retention Rate by Ethnicity**



#### **Berkeley Success Rate by Ethnicity**





#### **Laney Retention Rate by Ethnicity**



#### **Laney Success Rate by Ethnicity**





#### **Merritt Retention Rate by Ethnicity**



#### **Merritt Success Rate by Ethnicity**





#### **Alameda Delivery Mode**



Fall 2020 Non-DE courses were mostly offered remotely due to COVID-19.

#### **Berkeley Delivery Mode**





#### **Laney – Delivery Mode**



Fall 2020 Non-DE courses were mostly offered remotely