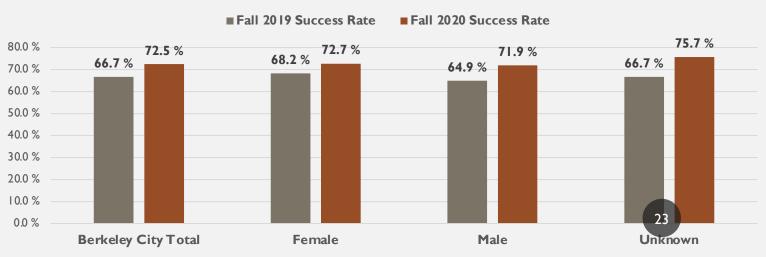

| 0.7%  | 0.94 |  |  |



#### **Retention Rate**



Retention rate is % of enrollments with a grade of A,B,C,D,F,P,NP,I\*,IPP,INP, FW out of all students who stayed in the class as of census. <u>Success rate</u> is the % of enrollments with grade of A,B,C,P,IA,IB,IC,IPP out of total all students who stayed in the class as of census.

Source: CCCCO DataMart

#### **Success Rate**





#### Peralta CCD Retention and Success Rates



Success: FA19-FA20 +1.32%

**Retention: FA19-FA20 +2.57%** 



#### **Retention Rate by College**



#### **Success Rate by College**





#### **PCCD** Retention Rate by Gender







#### **Alameda Retention Rate by Gender**



#### **Alameda Success Rate by Gender**





#### **Berkeley Retention by Gender**



#### **Berkeley Success Rate by Gender**





#### **Laney Retention Rate by Gender**



#### Laney Success Rate by Gender





#### **Merritt Retention Rate by Gender**



#### **Merritt Success Rate by Gender**





#### **PCCD** Retention Rate by Ethnicity







#### **PCCD Success Rate by Ethnicity**





#### **Alameda Retention Rate by Ethnicity**



#### **Alameda Success Rate by Ethnicity**





#### **Berkeley Retention Rate by Ethnicity**



#### **Berkeley Success Rate by Ethnicity**





#### **Laney Retention Rate by Ethnicity**



#### **Laney Success Rate by Ethnicity**





#### **Merritt Retention Rate by Ethnicity**



#### **Merritt Success Rate by Ethnicity**





#### **Alameda Delivery Mode**



Fall 2020 Non-DE courses were mostly offered remotely due to COVID-19.

#### **Berkeley Delivery Mode**





####