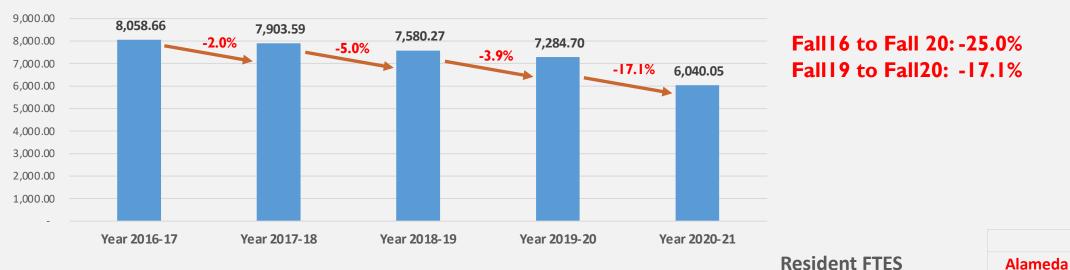

#### **Resident FTES (Fall only)**

Source: Peralta CCD Data Dashboards (Course Enrollment, FTES, FTEF Summary Report)

**FA20-FA19** 

-12.9%

-3.2%

5yr

-24.5%

-19.0%

**Berkeley** 

Source: Peralta CCD Data Dashboards (Course Enrollment, FTES, FTEF Summary Report)

|                                                                   |        | Alameda | ■ Berkelev ■ | Laney Mer       | <sub>ritt</sub> Laney | -30.2% | -20.5% |
|-------------------------------------------------------------------|--------|---------|--------------|-----------------|-----------------------|--------|--------|
| 250.00                                                            |        | Admicad | - Delikerey  | Larie y William | Merritt               | -22.9% | 11.0%  |
| 350.00<br>300.00<br>250.00<br>200.00<br>150.00<br>100.00<br>50.00 |        |         |              |                 |                       |        |        |
| -                                                                 | Fall16 | Fall17  | F            | all18           | Fall19                |        | Fall20 |
| Alameda                                                           | 114.60 | 108.89  | 10           | 00.38           | 88.14                 |        | 73.98  |
| Berkeley                                                          | 274.97 | 264.23  | 2:           | L <b>7.5</b> 9  | 178.38                |        | 142.71 |
| ■ La ney                                                          | 288.91 | 280.72  | 24           | 12.51           | 231.82                | 5      | 184.29 |
| Merritt                                                           | 90.18  | 103.10  | 7            | 5.81            | 62.62                 |        | 69.53  |