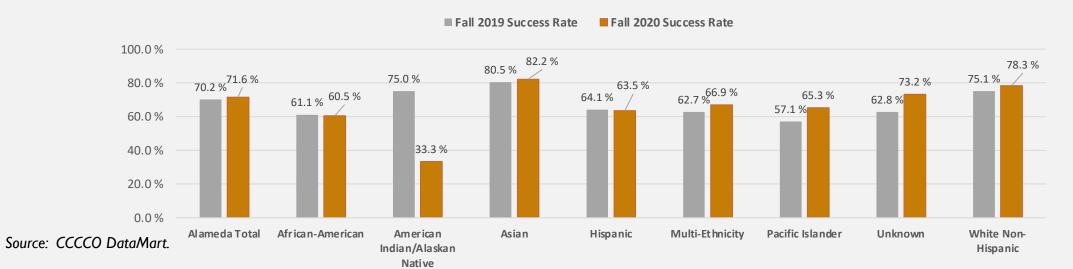

art

#### **Success Rate**





#### Peralta CCD Retention and Success Rates



Success: FA19-FA20 +1.32%

**Retention: FA19-FA20 +2.57%** 



#### **Retention Rate by College**



#### **Success Rate by College**





#### **PCCD** Retention Rate by Gender







#### **Alameda Retention Rate by Gender**



#### **Alameda Success Rate by Gender**





#### **Berkeley Retention by Gender**



#### **Berkeley Success Rate by Gender**





#### **Laney Retention Rate by Gender**



#### Laney Success Rate by Gender





#### **Merritt Retention Rate by Gender**



#### **Merritt Success Rate by Gender**





#### **PCCD** Retention Rate by Ethnicity







#### **PCCD Success Rate by Ethnicity**





#### **Alameda Retention Rate by Ethnicity**



#### **Alameda Success Rate by Ethnicity**





#### **Berkeley Retention Rate by Ethnicity**



#### **Berkeley Success Rate by Ethnicity**





#### **Laney Retention Rate by Ethnicity**



#### **Laney Success Rate by Ethnicity**





#### **Merritt Retention Rate by Ethnicity**



#### **Merritt Success Rate by Ethnicity**





#### **Alameda Delivery Mode**



Fall 2020 Non-DE courses were mostly offered remotely due to COVID-19.

#### **Berkeley Delivery Mode**





#### **Laney – Delivery Mode**



Fall 2020 Non-DE courses were mostly offered remotely due to COVID-19.

#### **Merritt - Delivery Mode**





Green – increase

Red - decline

| Fall 2016   | Fall 2019                                                                                                                              | Fall 2020