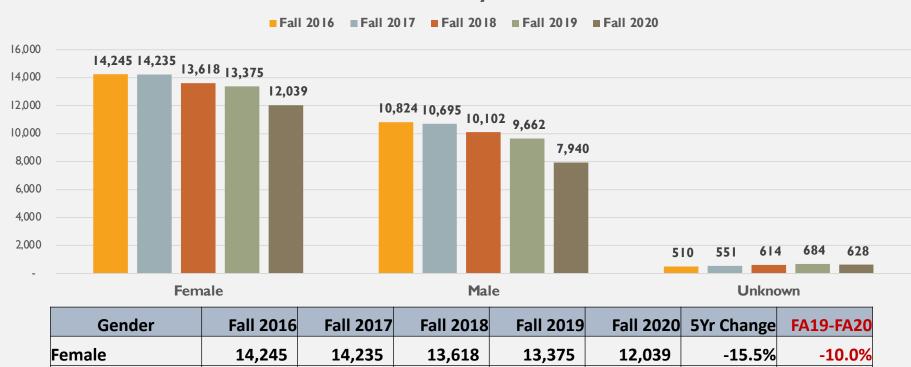

#### **Headcount by Gender**

10,102

614

9,662

684

7,940

628

-26.6%

### **Equity Gap**

|          |        |       |        |       |        |      | P.I.      |           |
|----------|--------|-------|--------|-------|--------|------|-----------|-----------|
| Gender   | Fall 2 | 2016  | Fall 2 | 2019  | Fall 2 | 2020 | FA16-FA20 | FA19-FA20 |
| Female   | 14,245 | 55.7% | 13,375 | 56.4% | 12,039 | 58%  | 1.05      | 1.04      |
| Male     | 10,824 | 42.3% | 9,662  | 40.7% | 7,940  | 39%  | 0.91      | 0.95      |
| Unknown  | 510    | 2.0%  | 684    | 2.9%  | 628    | 3%   | 1.53      | 1.06      |
| Age      | Fall 2 | 2016  | Fall 2 | 2019  | Fall 2 | 2020 | FA16-FA20 | FA19-FA20 |
| 16-18    | 3,001  | 11.7% | 3,271  | 13.8% | 3,448  | 17%  | 1.43      | 1.21      |
| 19-24    | 9,881  | 38.6% | 8,530  | 36.0% | 7,217  | 35%  | 0.91      | 0.97      |
| 25-29    | 4,075  | 15.9% | 3,554  | 15.0% | 3,049  | 15%  | 0.93      | 0.99      |
| 30-34    | 2,451  | 9.6%  | 2,315  | 9.8%  | 2,064  | 10%  | 1.05      | 1.03      |
| 25-54    | 4,127  | 16.1% | 3,981  | 16.8% | 3,306  | 16%  | 0.99      | 0.96      |
| 55-64    | 1,050  | 4.1%  | 870    | 3.7%  | 603    | 3%   | 0.71      | 0.80      |
| 65 or+   | 601    | 2.3%  | 705    | 3.0%  | 391    | 2%   | 0.81      | 0.64      |
| Under 16 | 393    | 1.5%  | 495    | 2.1%  | 529    | 3%   | 1.67      | 1.23      |

23.1%

-17.8%

-8.2%

Source: Peralta CCD Data Dashboards

(Course Completion and Retention - instructional)

Male

Unknown

10,824

510

10,695

551