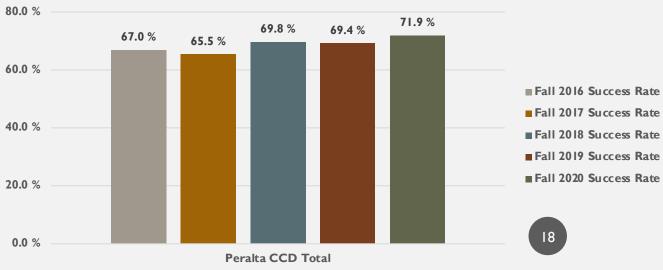

85 | 370       | 5.0%  | 257       | 3.9%  | 0.78 |  |  |
| EOPS                   | 725       | 6.6%  | 558       | 5.6%  | 0.86 | 385       | 5.2%  | 242       | 3.7%  | 0.71 |  |  |
| Foster Youth           | 12        | 0.1%  | 28        | 0.3%  | 2.60 | 41        | 0.6%  | 15        | 0.2%  | 0.41 |  |  |
| Veterans               | 93        | 0.8%  |           | 0.6%  | 0.70 | 53        | 0.7%  | 44        | 0.7%  | 0.94 |  |  |



#### **Retention Rate**



Retention rate is % of enrollments with a grade of A,B,C,D,F,P,NP,I\*,IPP,INP, FW out of all students who stayed in the class as of census. <u>Success rate</u> is the % of enrollments with grade of A,B,C,P,IA,IB,IC,IPP out of total all students who stayed in the class as of census.

Source: CCCCO DataMart

#### **Success Rate**





#### Peralta CCD Retention and Success Rates



Success: FA19-FA20 +1.32%

**Retention: FA19-FA20 +2.57%** 



#### **Retention Rate by College**



#### **Success Rate by College**





#### **PCCD** Retention Rate by Gender







#### **Alameda Retention Rate by Gender**



#### **Alameda Success Rate by Gender**





#### **Berkeley Retention by Gender**



#### **Berkeley Success Rate by Gender**





#### **Laney Retention Rate by Gender**



#### Laney Success Rate by Gender





#### **Merritt Retention Rate by Gender**



#### **Merritt Success Rate by Gender**





#### **PCCD** Retention Rate by Ethnicity







#### **PCCD Success Rate by Ethnicity**





#### **Alameda Retention Rate by Ethnicity**



#### **Alameda Success Rate by Ethnicity**





#### **Berkeley Retentio