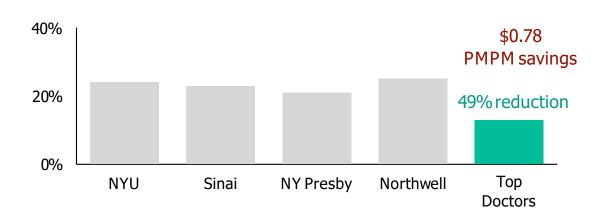

## Garner's data shows the variation of doctor quality within major hospital systems

## Top Doctors outperform the best hospital across many different quality metrics

C-Section rates for low risk pregnancies