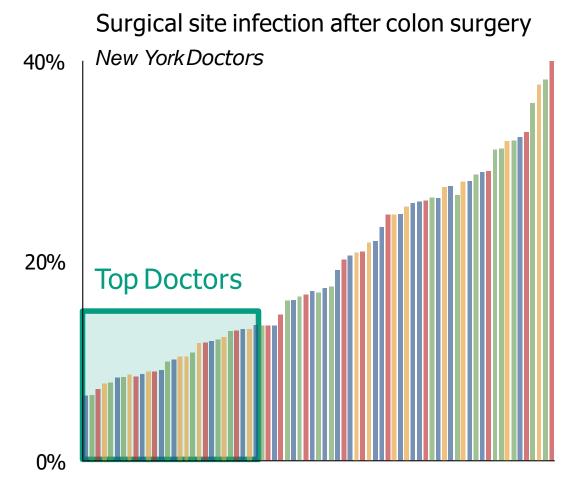

## Garner's data shows the variation of doctor quality within major hospital systems