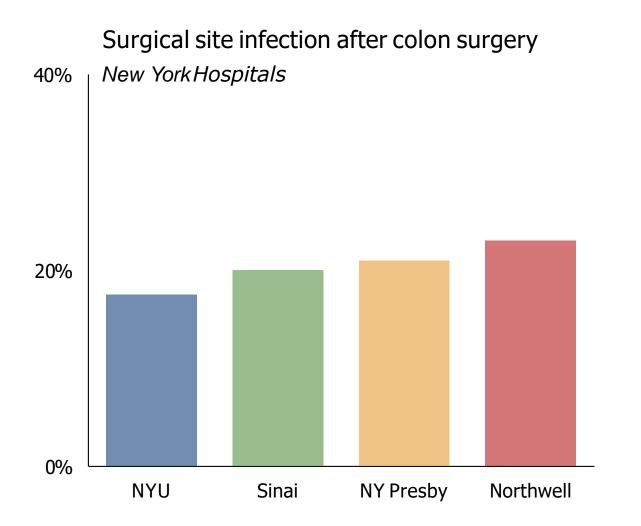

#### Today's perspective on quality focuses mostly on the hospital level

## Garner's data shows the variation of doctor quality within major hospital systems