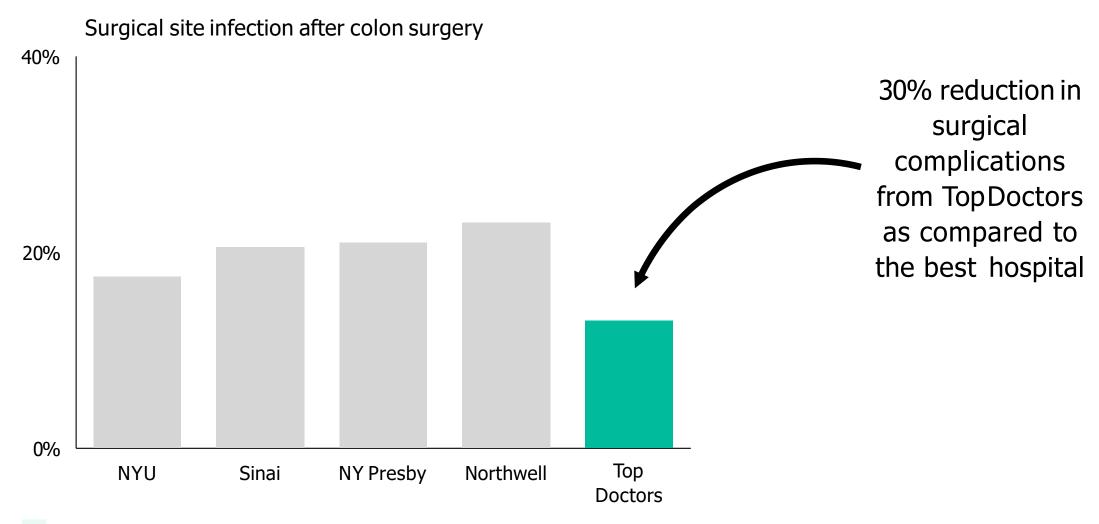

## Top Doctors outperform the best hospital across many different quality metrics

C-Section rates for low risk pregnancies

# Garner uses these metrics to identify Top Doctors that are high quality while also delivering significantly lower costs