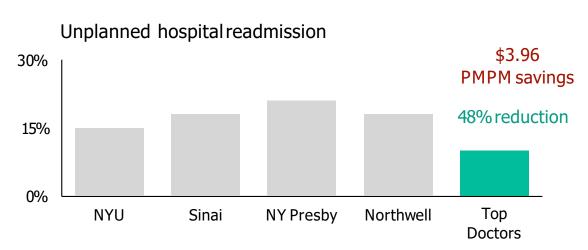

## Garner's data shows the variation of doctor quality within major hospital systems

## Top Doctors outperform the best hospital across many different quality metrics

C-Section rates for low risk pregnancies