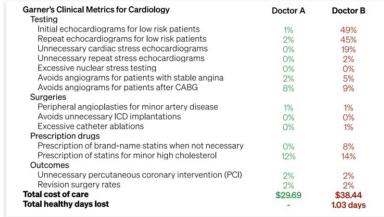

#### Our clinical metrics showed one doctor performed much better than the other