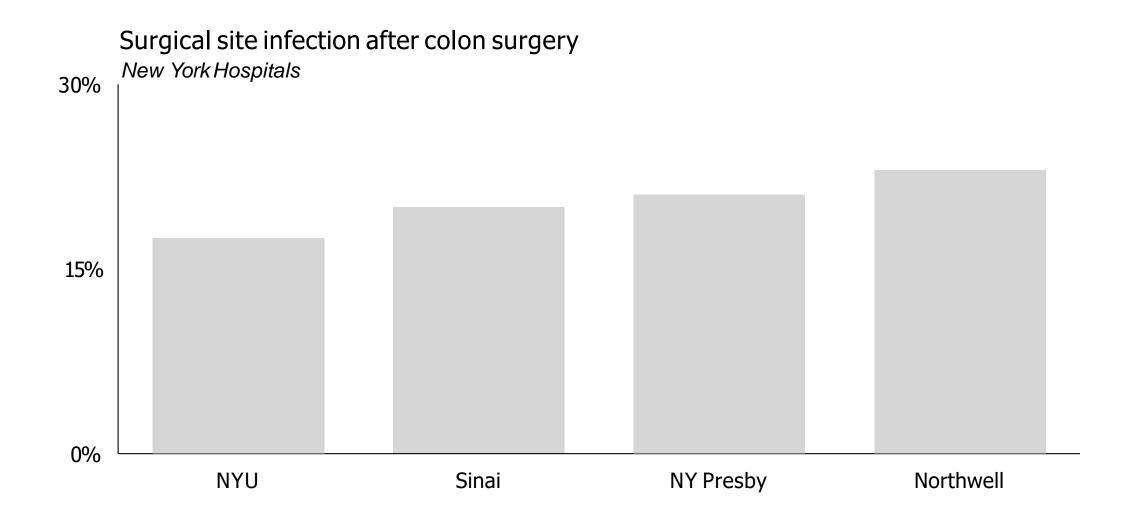

## Top Doctors outperform the best hospital across many different quality metrics

C-Section rates for low risk pregnancies

#### Our clinical metrics showed one doctor performed much better than the other