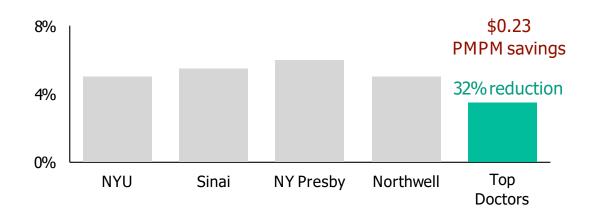

## Garner's data shows the variation of doctor quality within major hospital systems

## Top Doctors outperform the best hospital across many different quality metrics

C-Section rates for low risk pregnancies