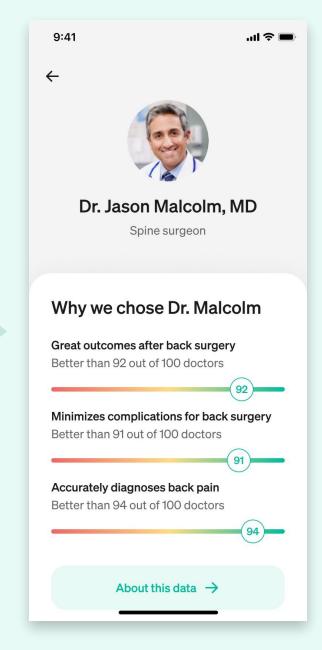

# Garner uses these metrics to identify Top Doctors that are high quality while also delivering significantly lower costs