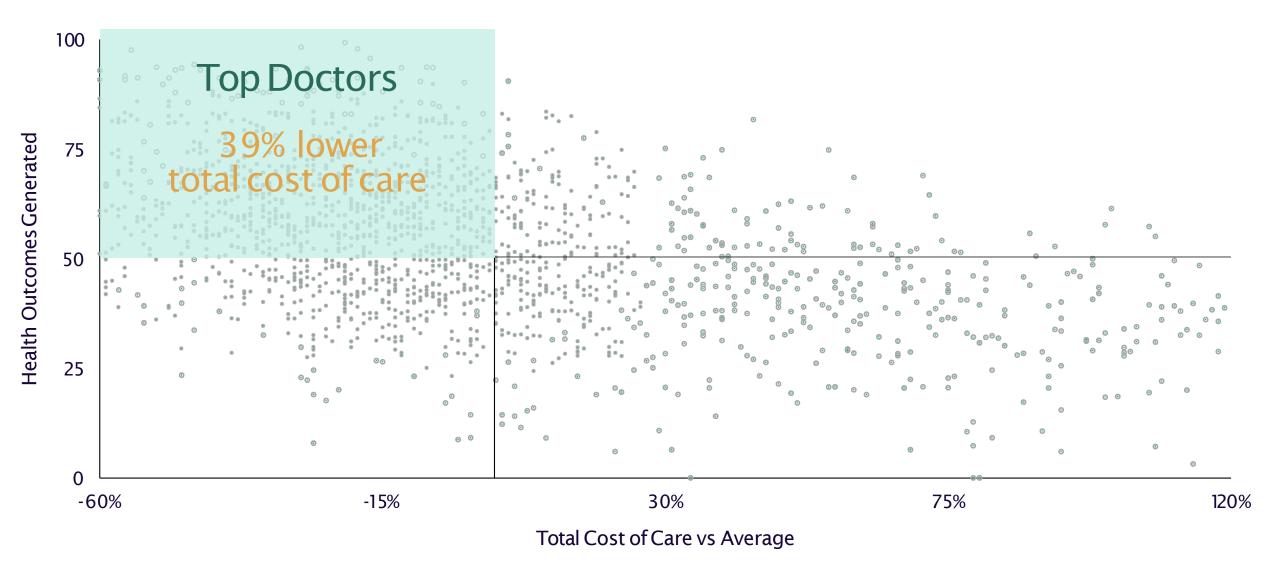

# Garner uses these metrics to identify Top Doctors that are high quality while also delivering significantly lower costs