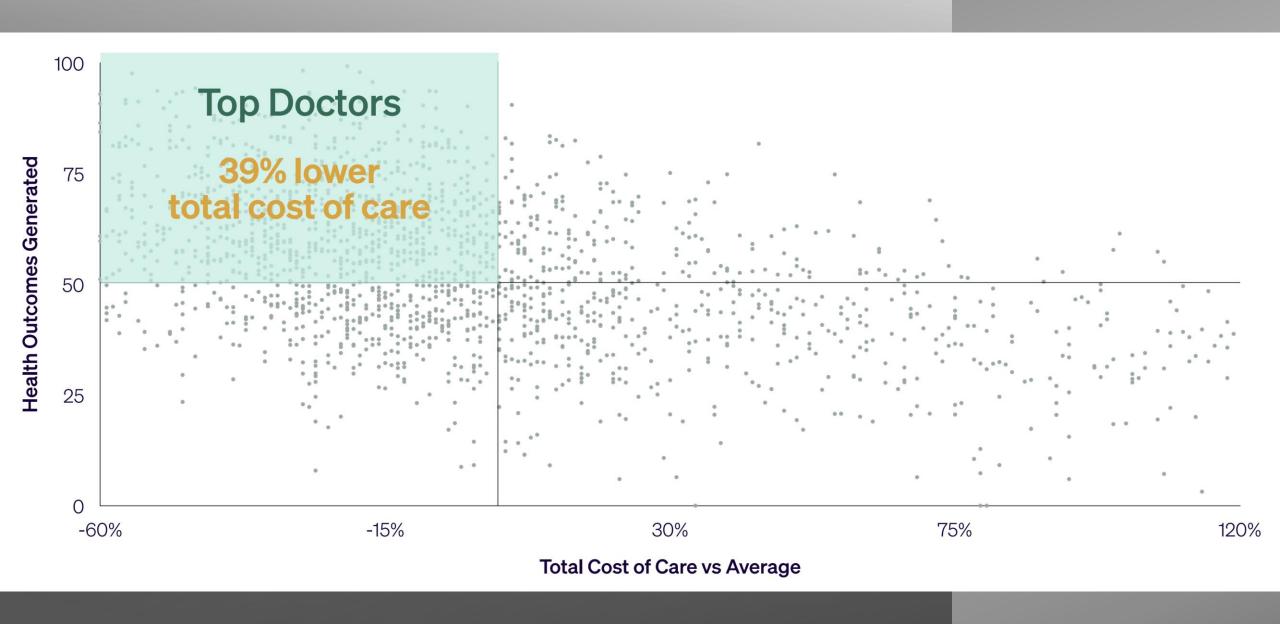

# Garner uses these metrics to identify Top Doctors that are high quality while also delivering significantly lower costs

# The key to lowering healthcare costs is understanding the performance of individual doctors.

Impact of patient choices on the total cost of care

# Garner's national claims database gives us a richer perspective on physician performance than previously possible