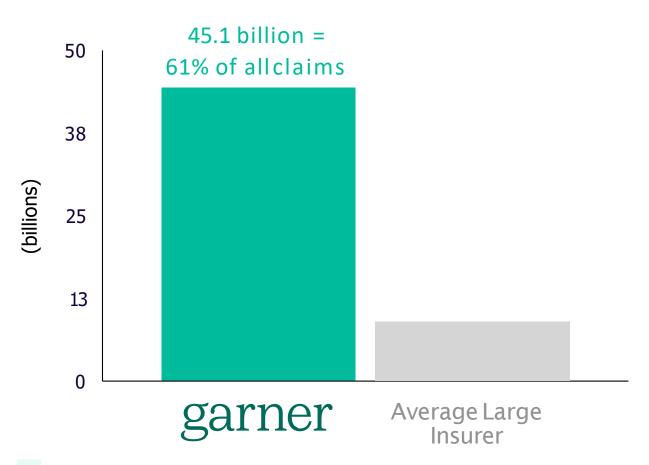

# Claims                         | 1,959.00       | 1,494.00     | -23.74%  |
| Avg. claims/member               | 13.51          | 10.30        | -23.74%  |
| % of claimants to members        | 97.24%         | 97.24%       | 0.00%    |
| Avg. Claim Cost                  | \$315.82       | \$348.39     | 10.32%   |
| Avg. turnaround incurred to paid | 4483.37        | 0.00         | -100.00% |









Rick Scheel rickscheel@mypoindexter.com (210) 218-9434

mypoindexter.com



# garner

# The key to lowering healthcare costs is understanding the performance of individual doctors.

Impact of patient choices on the total cost of care



# Garner's national claims database gives us a richer perspective on physician performance than previously possible

#### Total Claims in Garner's Dataset



#### Garner combines data from

- CMS QE program
- Unique 3rd partypartnerships
- Employers
- Clearinghouses
- Insurance companies
- All-payer claims databases

#### Today's perspective on quality focuses mostly on the hospital level



## Garner's data shows the variation of doctor quality within major hospital systems





## Garner's data shows the variation of doctor quality within major hospital systems



## Top Doctors outperform the best hospital across many different quality metrics





C-Section rates for low risk pregnancies



#### Complications and revisions for hip/knee replacements



# Garner uses these metrics to identify Top Doctors that are high quality while also delivering significantly lower costs



### garner

Garner is a simple plan addition that helps employers