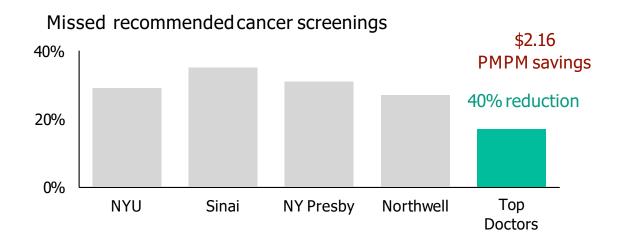

# Garner uses these metrics to identify Top Doctors that are high quality while also delivering significantly lower costs