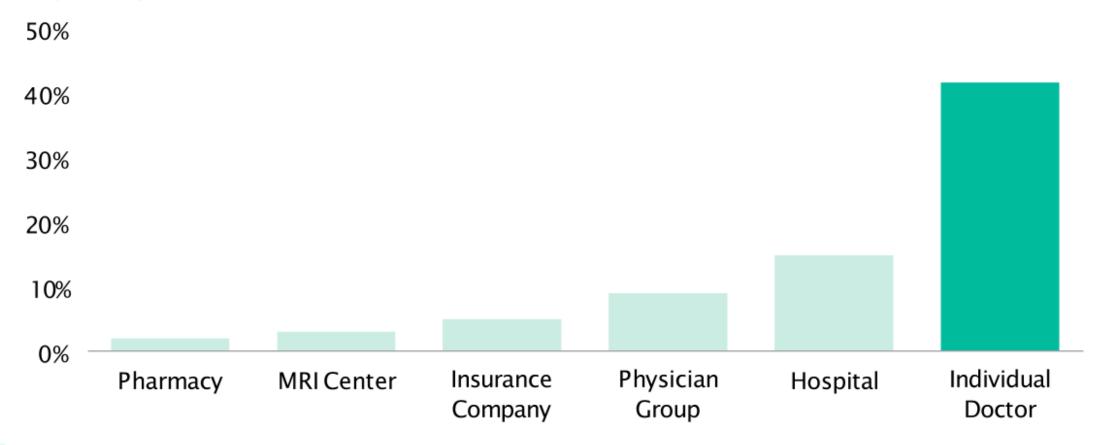

# The key to lowering healthcare costs is understanding the performance of individual doctors.

Impact of patient choices on the total cost of care

# Garner's national claims database gives us a richer perspective on physician performance than previously possible

#### Today's perspective on quality focuses mostly on the hospital level

## Garner's data shows the variation of doctor quality within major hospital systems