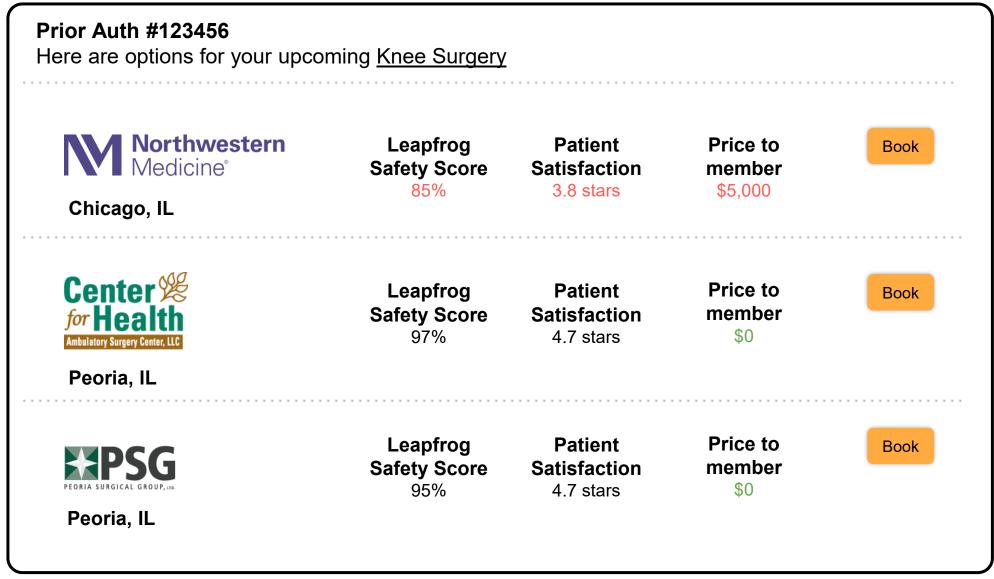

# GETTING PEOPLE TO HIGH QUALITY

### Using quality and cost data to compare providers