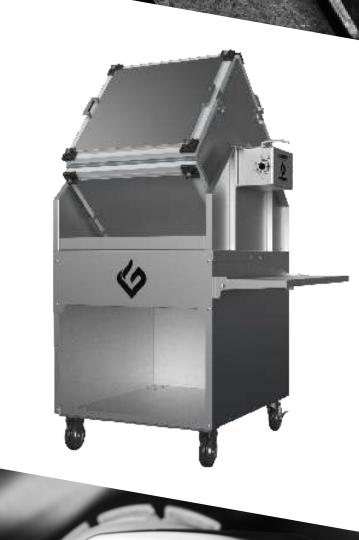

## **MACHINE DETAILS**

Turn your trim into gold in an instant with our **Alchemist 420 Trichome Extractor**. The Alchemist 420 is a dry-sift, solvent-free system that has a capacity of 8 cubic feet and can fit as much as 8-10 lbs. of trim at a time.

- Yield: 15%-25% By Volume
- Fits 8 10 lbs. of Trim (depending on density)
- Whisper Quiet Motor
- Speed: 20 RPM
- Capacity: 8 Cubic Feet
- Adjustable Timer
- Three-Year Manufacturer's Warranty
- Heavy Duty Stainless Steel Stand
- Collection Bin
- 4 x 180 Microns Screens (Standard)
- 80 x 130 Micron Screens (Optional)
- Construction: Surgical grade 316 Stainless Steel, Food Grade 304 Stainless Steel, and HDPE
- Weight: 205 lbs.
- Dimensions: 34.5"W x 33.25"L x 61.5"H
- Power: 110VAC, 60Hz .5A 55W (US)
- Power: 220VAC, 50Hz .25A 55W (International)