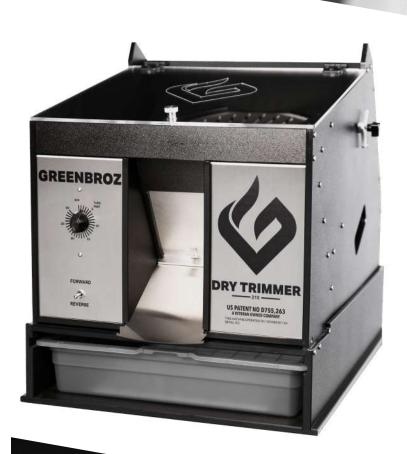

## **MACHINE DETAILS**

The **GreenBroz 215 Dry Trimmer** is designed to closely mimic the act of hand trimming your flower while increasing the consistency of your harvest process. Gentle and quiet, the 2-4 pounds per hour capacity allows you to obtain your optimal trim result as quick as anyone in the game.

- Trims: 2-4 lbs./hour
- Whisper Quiet Motor
- Speed: 20 RPM
- Forward/Reverse Switch
- Adjustable Timer
- Construction: 316 Lab/Medical Grade Stainless Steel & HDPE
- Collection Bin
- Tabletop Stand Included
- Three-Year Manufacturer's Warranty
- · Weight: 62 lbs. w/ stand
- Dimensions:16.75"H x 18.63"W x 24.12"L
- Power: 110VAC, 60Hz .5A 55W (US)
- Power: 220VAC, 50Hz .25A 55W (International)