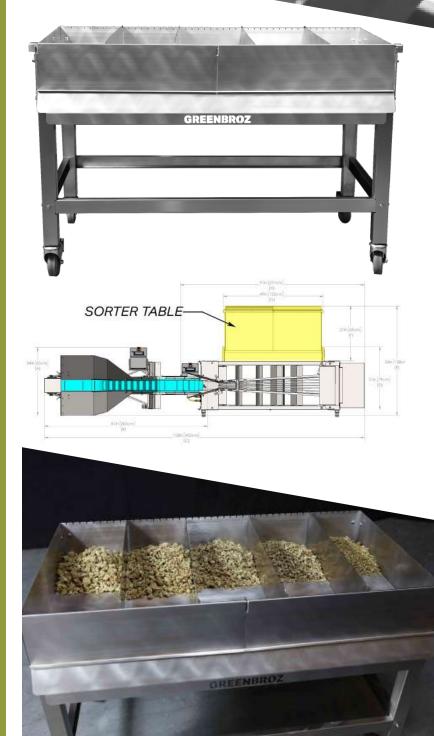

## SORTER TABLE

## **PRODUCT DETAILS**

The **Sorter Table** is a perfect addition to the GreenBroz Precision Sorter and is included in the GreenBroz Rise-N-Sort package. This table boasts up to a 15-pound capacity while offering flexible size adjustments to fit your sorting needs. The versatility of this Sorter Table allows you to ditch previously used pre-sized bins, which can constrain your size options. The Sorter Table perfectly aligns with the Precision Sorter outfeed and the shallow bin depth minimizes vertical drop, further preserving quality. Operators can easily scale their sorting process through the addition of multiple Sorter Tables, sending full tables along for further processing while wheeling in a clean replacement table, effectively enabling nonstop operation.

- Capacity: Up to 15 Lbs.
- Bin Sizes: Adjustable to User Preference
- Weight: 150 Lbs.
- Dimensions: 50"L x 28"W x 33"H
- Bin Depth: 5.925"
- Construction: Surgical grade 316 Stainless Steel, Food Grade 304 Stainless Steel
- Precision Sorter Compatible
- Locking Wheels for Easy Transport
- Made in the USA