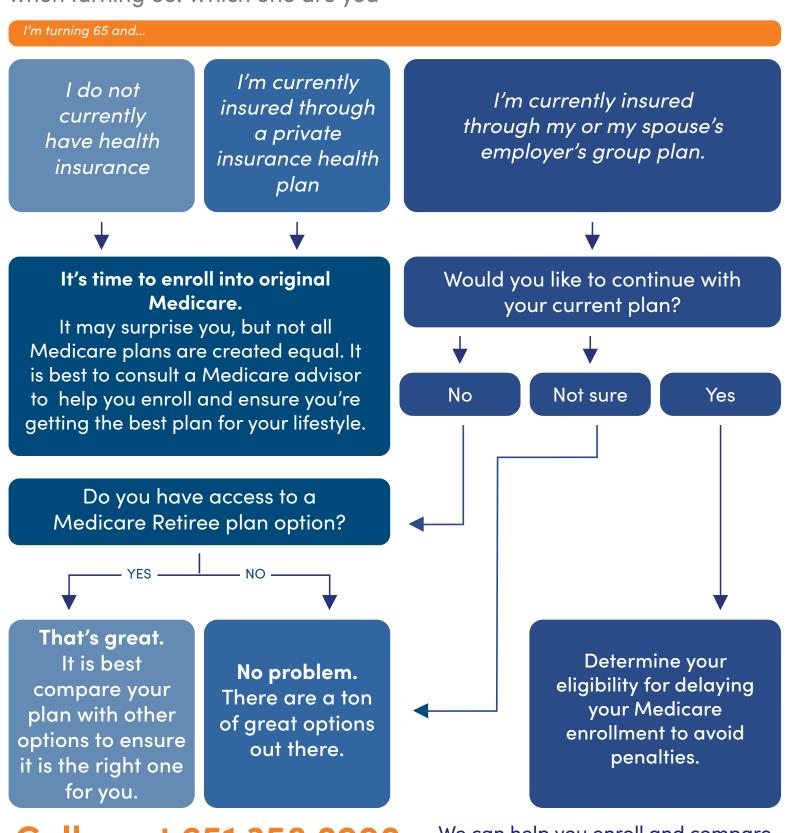

#### **Guide To Initial Medicare Enrollment**

Most Americans new to Medicare fall into one of the categories below when turning 65. Which one are you

Call us at 651.358.2990

We can help you enroll and compare the Medicare plans that are available in your area.