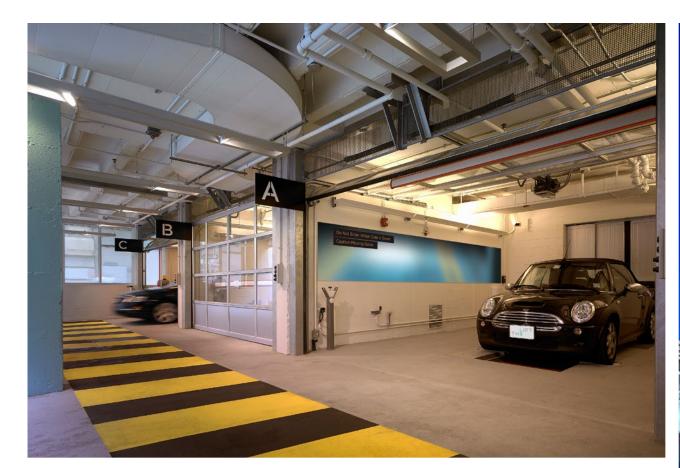

## WE KNOW PARKING

Since the company's inception in 1994,
Brandywine has operated parking facilities across
the country, spanning from CA, to DE, MD, PA,
TX and VA. Our team has extensive experience in
designing and building parking facilities ranging
from less than hundred spaces with extremely
tight floor plates, to several thousand spaces
across multiple bays. Designs have included
self-park, valet, and even a cutting-edge robotic
garage at The Lift in Philadelphia.