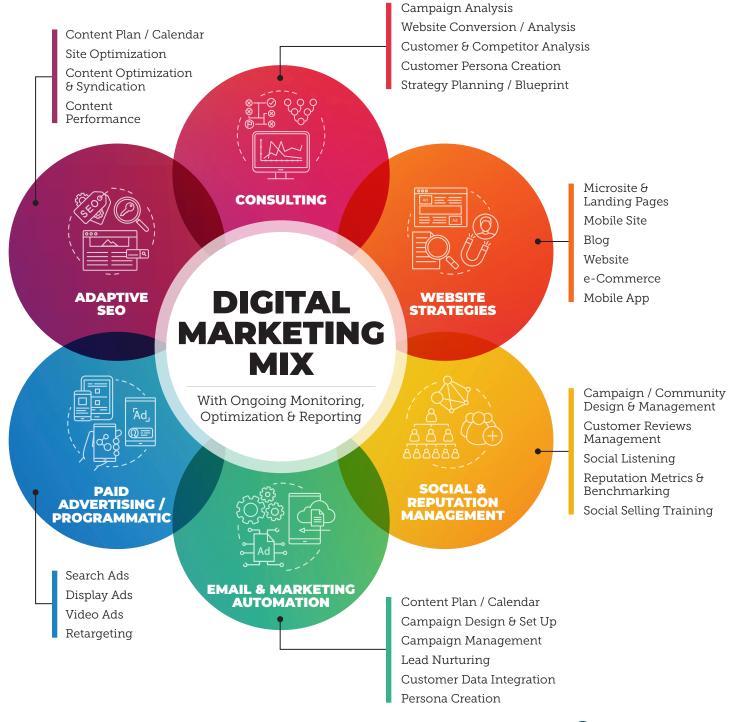

## SOCIAL MEDIA MARKETING IS JUST ONE OF THE MANY WAYS WE CAN HELP YOU REACH YOUR BUSINESS GOALS

We Specialize in Various Digital Marketing Solutions