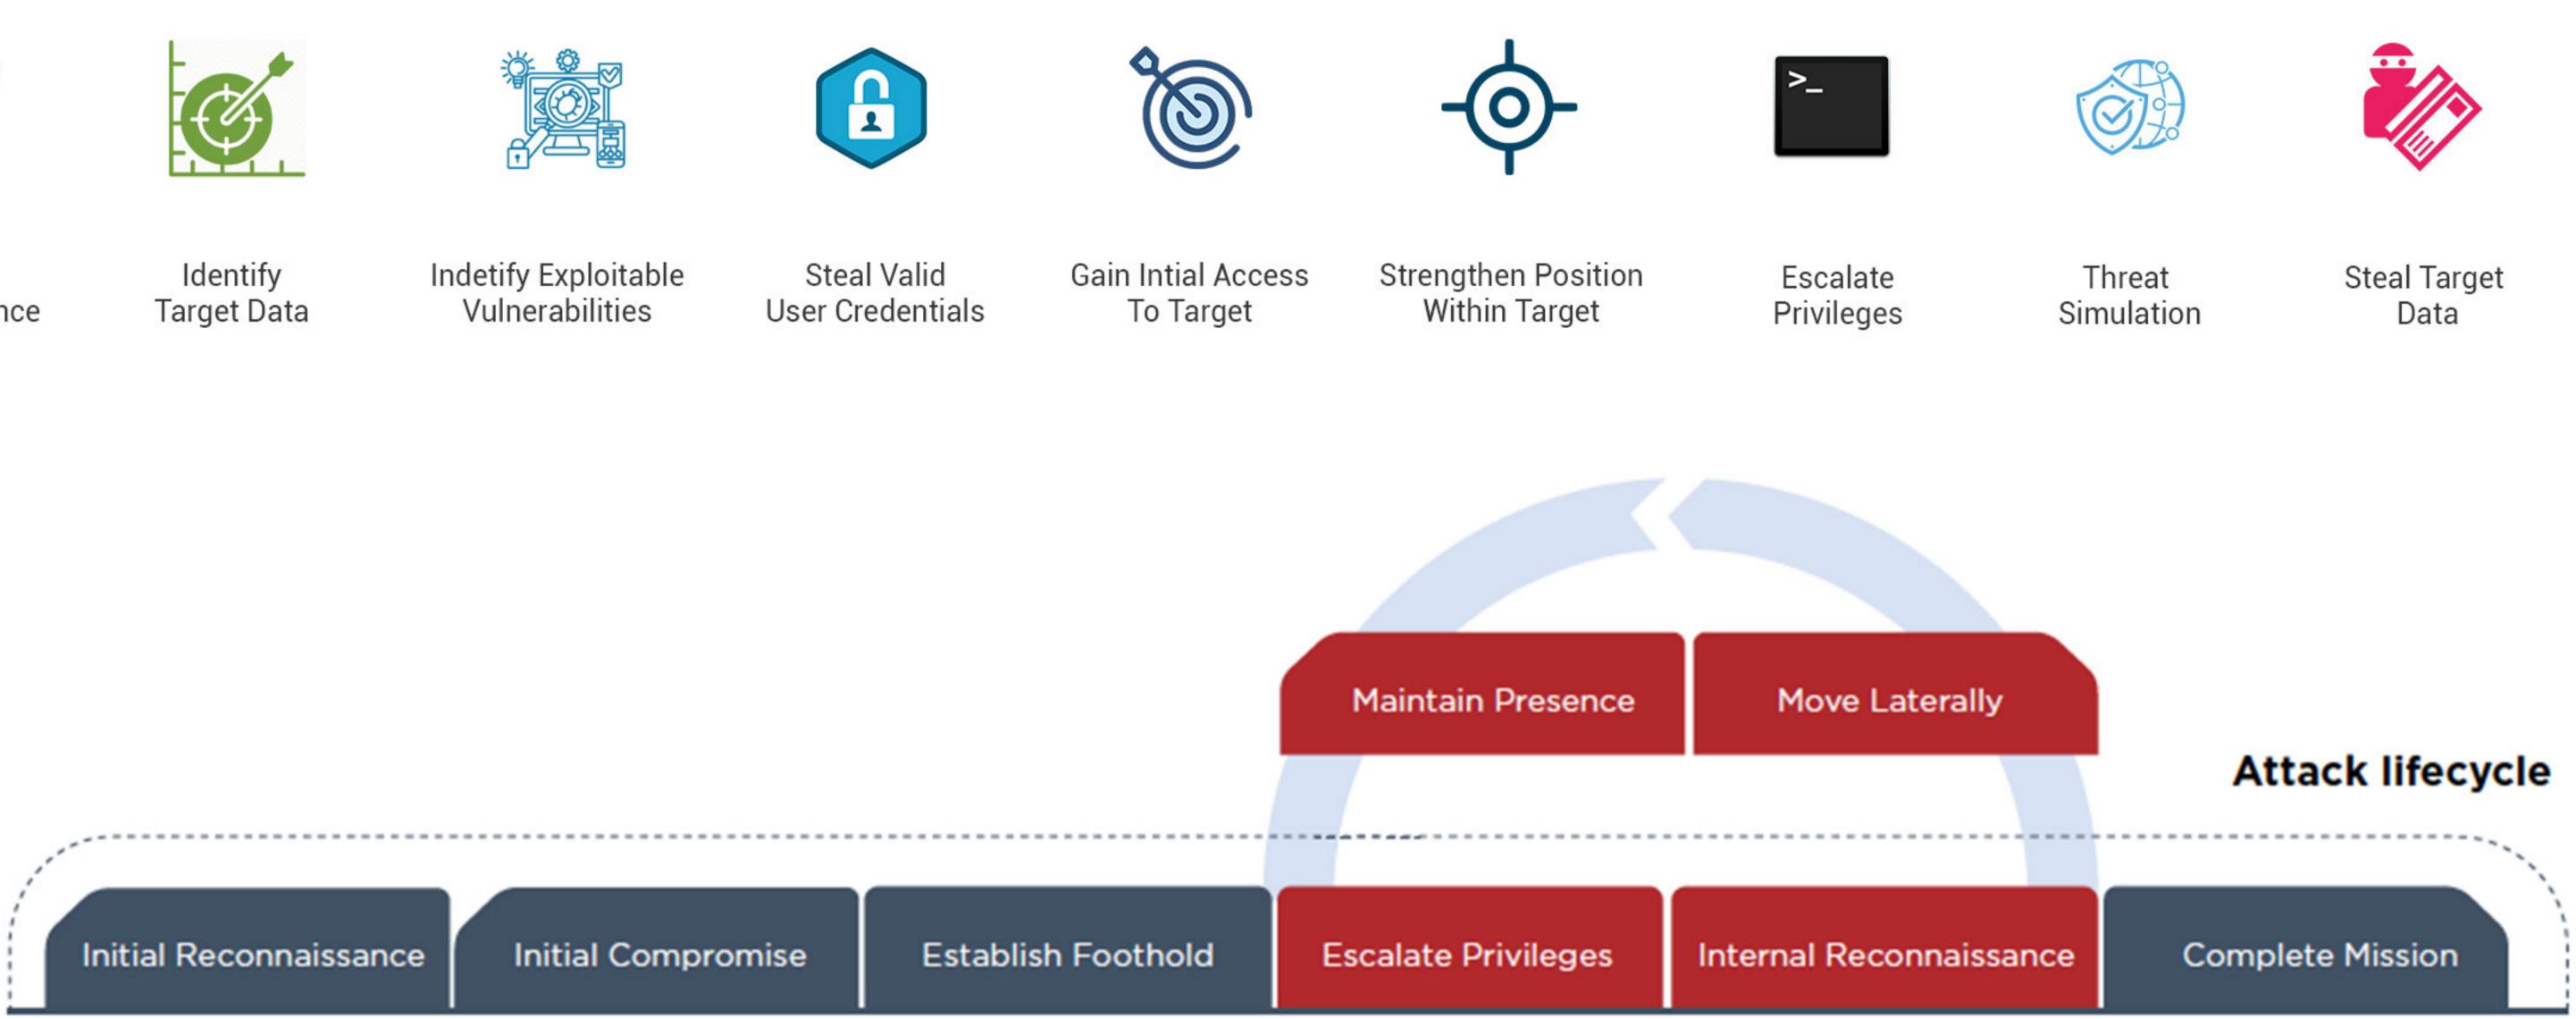

### Red Team Assessment Lifecycle

External Reconnissance

Identify

Vulnerabilities

|         | Initial<br>Reconnaissance | Initial<br>Compromise | Establish<br>Foothold | Escalate<br>Privileges | Internal<br>Reconnaissance | Move<br>Laterally | Maintain<br>Presence | Complete<br>Mission |
|---------|---------------------------|-----------------------|-----------------------|------------------------|----------------------------|-------------------|----------------------|---------------------|
| Detect  |                           |                       |                       |                        | $\mathbf{X}$               | $\mathbf{\times}$ | ×                    |                     |
| Inhibit |                           |                       |                       |                        | $\mathbf{x}$               |                   | $\mathbf{\times}$    | $\mathbf{X}$        |
| Respond | $\mathbf{x}$              |                       | $\mathbf{\times}$     | $\mathbf{x}$           | $\mathbf{\times}$          | $\mathbf{\times}$ | $\mathbf{x}$         | $\times$            |