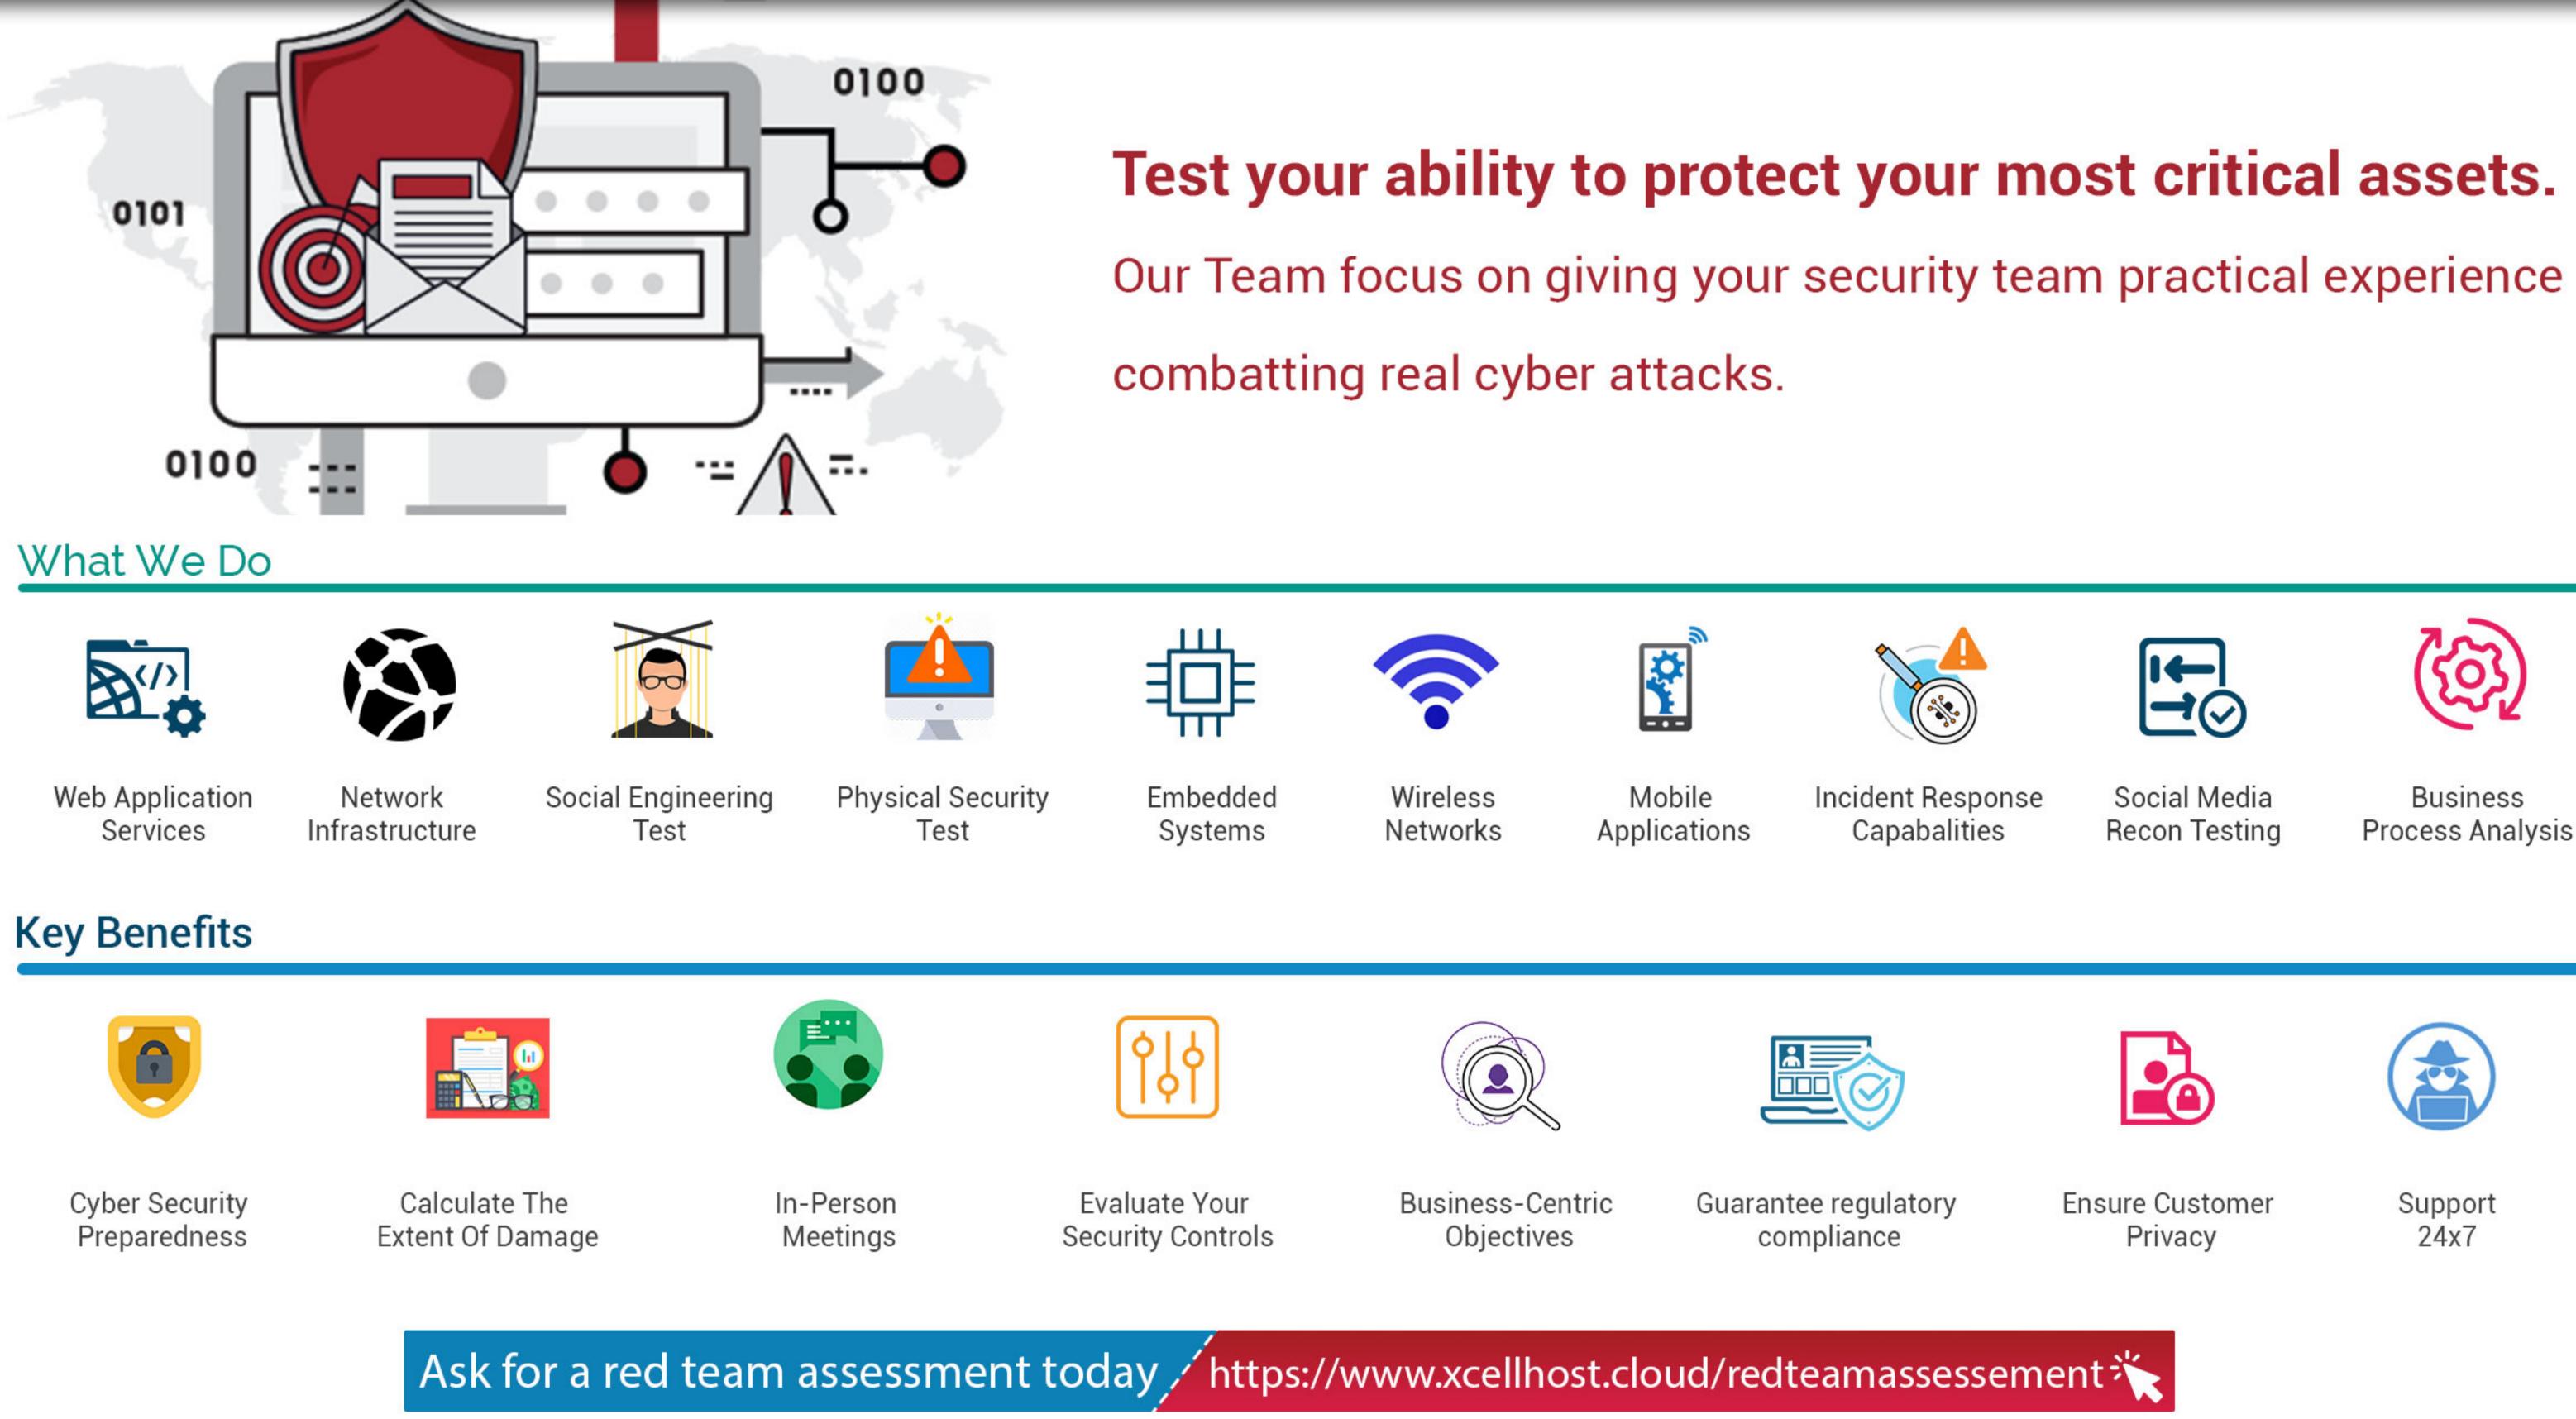

# Red Team Assessment

Secure Cloud Services for your online business since 1999. .Reliable .Secure .Speed .Scalable .Manageable .Compliant

sales@xcellhost.cloud

Social Media Recon Testing

Business Process Analysis