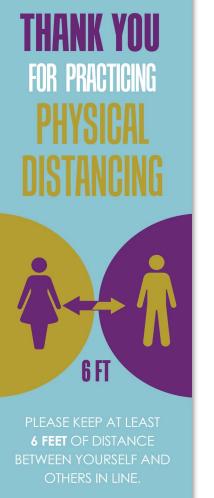

## Sanitation

- Increased table sanitation by staff wherever feasible
- Floor standing dispensers for diners to wipe down their own tables
- Social distancing guidelines and signage
- Sufficient disposal containers
- Disinfection vs. Sanitizing
- Disinfection equipment
- Kitchen and Staff Safety and Sanitation