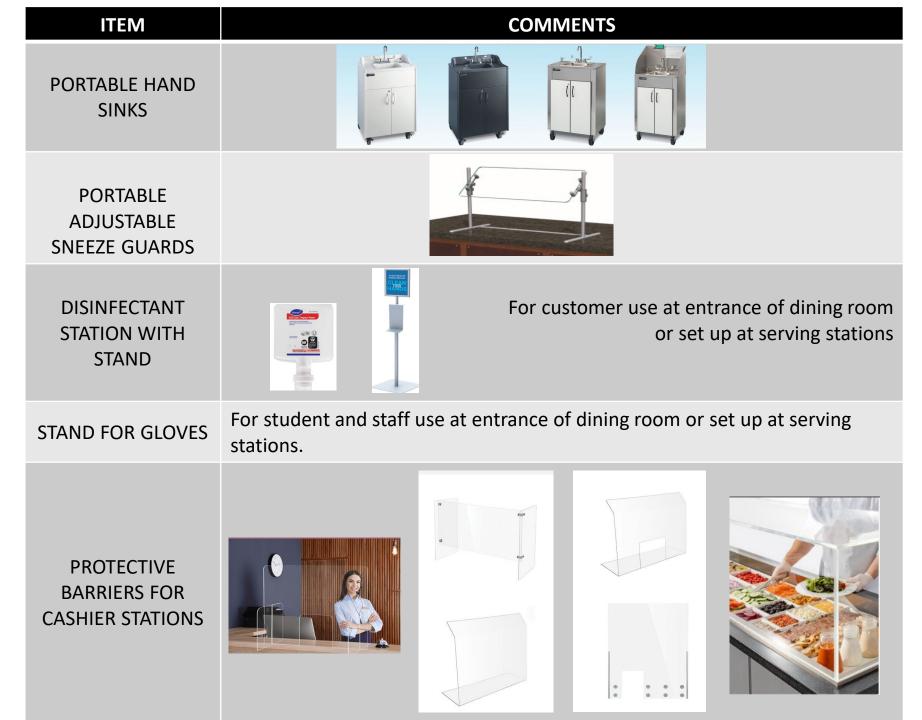

DINING ROOM AND KITCHEN PROTOCOL

## LATEST COVID-19 RECOMMENDATIONS

## Sanitation

- Increased table sanitation by staff wherever feasible
- Floor standing dispensers for diners to wipe down their own tables
- Social distancing guidelines and signage
- Sufficient disposal containers
- Disinfection vs. Sanitizing
- Disinfection equipment
- Kitchen and Staff Safety and Sanitation