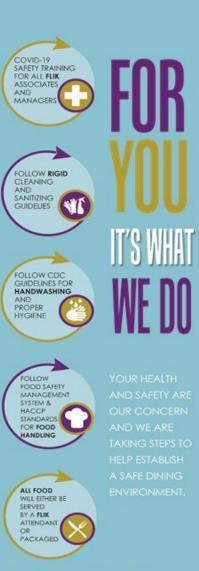

## LATEST COVID-19 RECOMMENDATIONS

## Sanitation

- Increased table sanitation by staff wherever feasible
- Floor standing dispensers for diners to wipe down their own tables
- Social distancing guidelines and signage
- Sufficient disposal containers
- Disinfection vs. Sanitizing
- Disinfection equipment
- Kitchen and Staff Safety and Sanitation

## Food Safety

- Time as a control
- Allergens