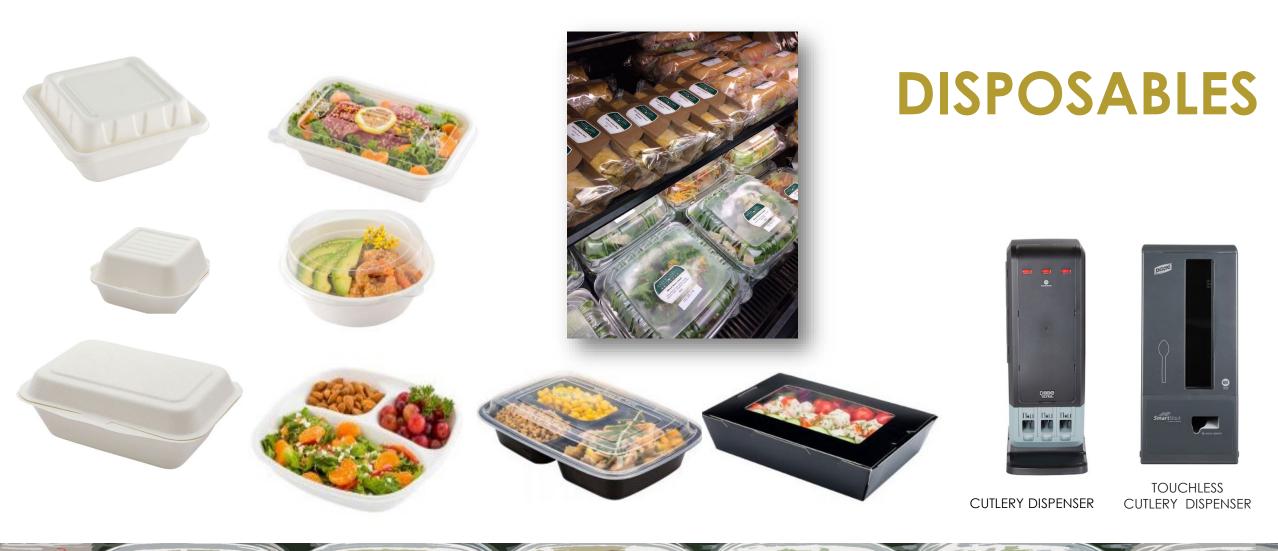

ining hall (i.e. tents, gym, auditorium).

#### Dining Hall Full Service and Grab & Go

- •All stations will have grab & go options or be served by an associate.
- •Single serve condiments and beverages available.
- •Staggered meals periods to allow social distancing.

#### **Customized Approach**

•Schools can choose to create a hybrid model using any scenarios.

 As updates come from CDC, state and local agencies revised scenarios may be available.



We Appreciate Your Patronage!





THANK YOU FOR YOUR

COOPERATION.

Food by FLIK

### **COMMUNICATIONS** & MARKETING

Phased Approach for Communication to School Community on Pre-Opening

- Changes to Services
- Dining Protocols
- Associate Guidelines & Training
- Student and Faculty & Staff Guidelines and Training
- Family Communication





DINING ROOM AND KITCHEN PROTOCOL

## LATEST COVID-19 RECOMMENDATIONS

## Sanitation

- Increased table sanitation by staff wherever feasible
- Floor standing dispensers for diners to wipe down their own tables
- Social distancing guidelines and signage
- Sufficient disposal containers
- Disinfection vs. Sanitizing
- Disinfection equipment
- Kitchen and Staff Safety and Sanitation

## Food Safety

- Time as a control
- Allergens

### PROTECTIVE FOODSERVICE EQUIPMENT







### PERSONAL PROTECTIVE EQUIPMENT- PPE'S

| ITEM                                         |