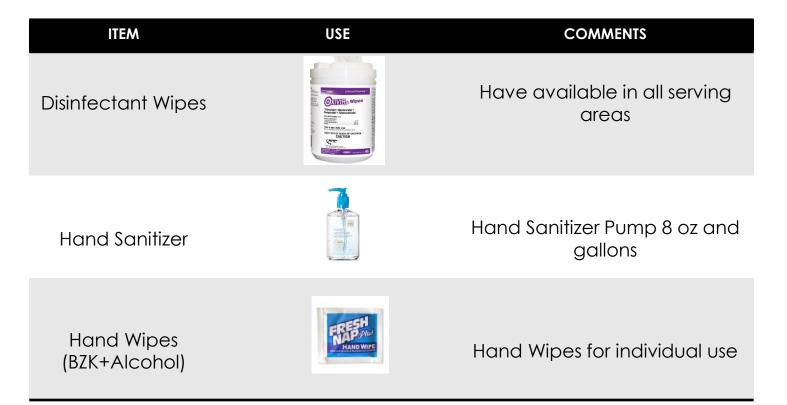

## Sanitation

- Increased table sanitation by staff wherever feasible
- Floor standing dispensers for diners to wipe down their own tables
- Social distancing guidelines and signage
- Sufficient disposal containers
- Disinfection vs. Sanitizing
- Disinfection equipment
- Kitchen and Staff Safety and Sanitation