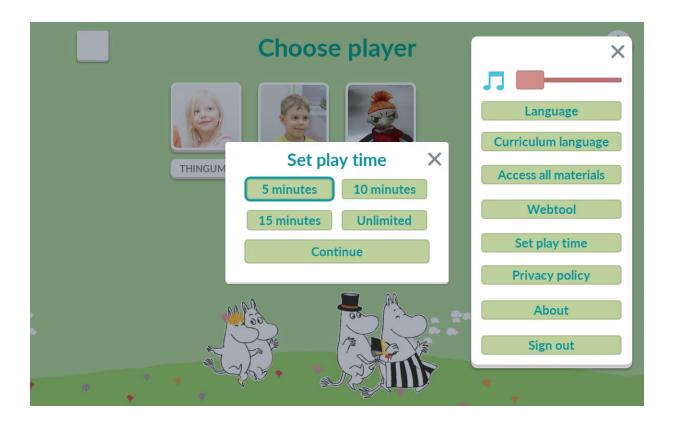

## Changing play time

You can change your group's play time in the application settings. You can find them behind the cog symbol in the upper right hand corner of the application screen.

In the settings you can also see all the study units via 'Access all material' and navigate to the webtool.