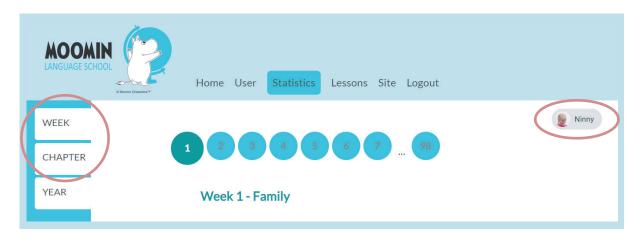

#### Progress reports

You can find your students' progress reports under 'Statistics'. There you can switch between students and see week reports and chapter reports in separate views.