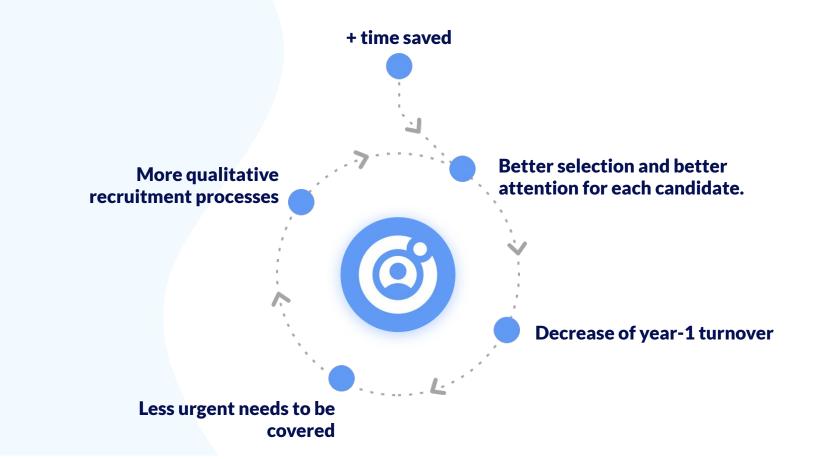

# But also:

an improved candidate experience

Besides, the rate of candidates who didn't show up when they were invited to an interview decreased by 40%!!

## The "Happy Candidates" index increased from 3,8 to 4,4 after implementing the video application platform.

**91%** of candidates declared having a positive experience !

'By decreasing the amount of unqualified applications to manage, we can dedicate way more time to each candidate in the process and follow them individually until they are hired.

Marine Grousson, Talent Acquisition Manager

As a result : First-year Turnover decreased by 33% !

## Savings estimated by Leroy Merlin : 1 million euros/year

on the 17 stores involved

'Video as first step of the application process filters the candidates who are not really motivated. Also, candidates who visit the platform can access a lot of videos and have a better understanding of our jobs. Thus, they apply knowing exactly what their day-to-day will be if they get the job.'