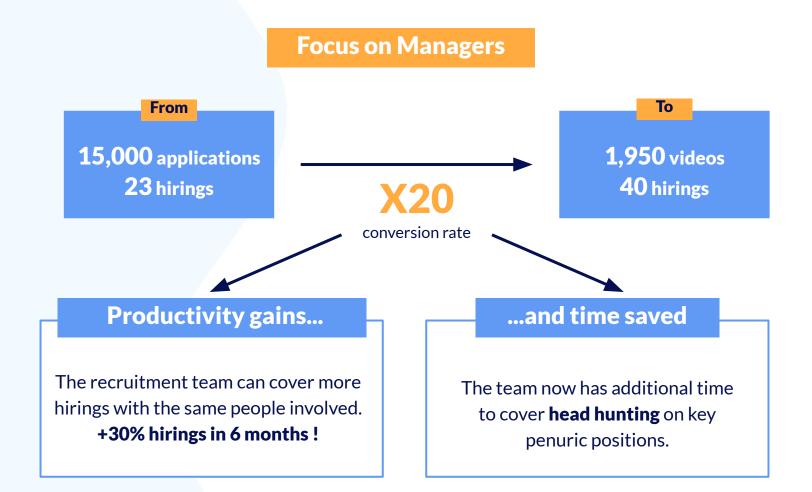

# **Actual results**

## From June 2019 to January 2020

videos received 217

new hires

# But also:

an improved candidate experience

Besides, the rate of candidates who didn't show up when they were invited to an interview decreased by 40%!!