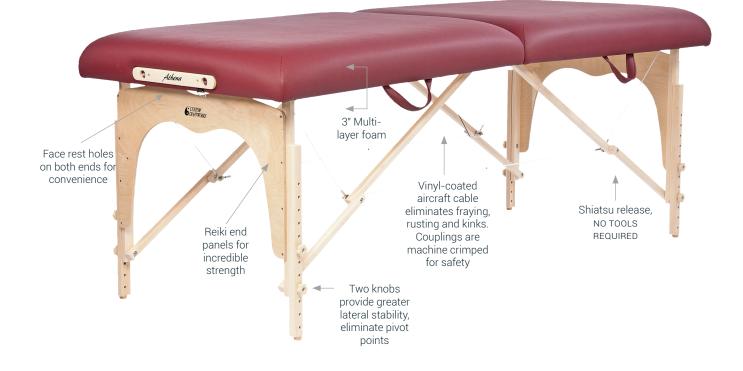

## **STANDARD FEATURES:**

- Load Capacity: 650 lbs.
- Table weight: 31 lbs. for 28" x 73" / 34 lbs. for 30" x 73"
- Width: 28" or 30", Length: 73"
- Height range: 25-35"
- Shiatsu release cables
- Full-length piano hinge
- Reiki end panels
- 9" on center dual-end accessory ports
- Vinyl-Coated aircraft cables
- 3" Multi-layer foam

Classic Series

Athena Portable Table

More therapists choose the Athena portable table than any other and have over the past two decades. We credit that to its fully customizable and professional design, which helps you feel fresher at the end of the day while still giving clients the massage you intend. Built from premium materials, including North American hard rock maple, American poplar, birch and aircraft-quality cables, this table's unmatched craftsmanship is full of thoughtful, therapist-friendly details. Each Athena table is also rigorously tested to withstand up to 650 pounds of pressure. Face rest sold separately.