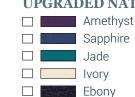

## **OPTIONS:**

- □ **NTU** Natural Touch Upholstery
- □ NT/TRU Natural Touch Upholstery & Touch Response Memory Foam System
- **PG** Prenatal (Breast Recesses & Belly Cutout with Sling)
- □ **BR** Breast Recesses
- **RC** Rounded Corners
- SEH-H Holes for Side Arm Extensions ONLY Head End
- **SEH-F** Holes for Side Arm Extensions ONLY Foot End (Best location for Prenatal Option tables)
- □ **HO** Low Height Option (18-26")
- **XL** Extra Long Table (78")
- **XW33** Extra Wide (33")
- **XW36** Extra Wide (36")
- CRFH+ Crescent Face Hole with Pillow & Plug
- □ 8 OC Custom Configuration 8" on Center Face Rest Holes