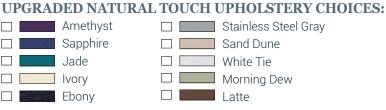

## **OPTIONS:**

- □ **NTU** Natural Touch Upholstery
- □ NT/TRU Natural Touch Upholstery & Touch Response Memory Foam System
- **PG** Prenatal (Breast Recesses & Belly Cutout with Sling)
- □ **BR** Breast Recesses
- **RC** Rounded Corners
- SEH-H Holes for Side Arm Extensions ONLY Head End
- **SEH-F** Holes for Side Arm Extensions ONLY Foot End (Best location for Prenatal Option tables)
- □ **HO** Low Height Option (18-26")
- **XL** Extra Long Table (78")
- **XW33** Extra Wide (33")
- **XW36** Extra Wide (36")
- CRFH+ Crescent Face Hole with Pillow & Plug
- □ 8 OC Custom Configuration 8" on Center Face Rest Holes