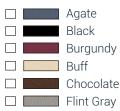

## **STANDARD TABLES:**

Qty\_\_\_\_

□ AT-3007 - Athena 30"W 30"W x 73"L x 25-35"H

Qty\_\_\_\_

Hunter Green Mushroom Navy Purple Teal

Classic Series Athena Portable Table