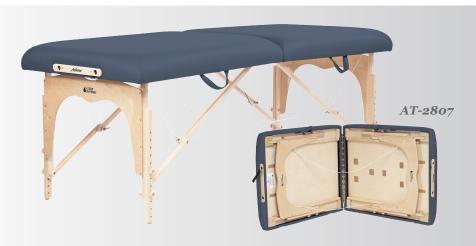

Classic Series

Athena Portable Table

More therapists choose the Athena portable table than any other and have over the past two decades. We credit that to its fully customizable and professional design, which helps you feel fresher at the end of the day while still giving clients the massage you intend. Built from premium materials, including North American hard rock maple, American poplar, birch and aircraft-quality cables, this table's unmatched craftsmanship is full of thoughtful, therapist-friendly details. Each Athena table is also rigorously tested to withstand up to 650 pounds of pressure. Face rest sold separately.

## **STANDARD TABLES:**

Qty\_\_\_\_

□ AT-3007 - Athena 30"W 30"W x 73"L x 25-35"H

Qty\_\_\_\_

Hunter Green Mushroom Navy Purple Teal

Classic Series Athena Portable Table