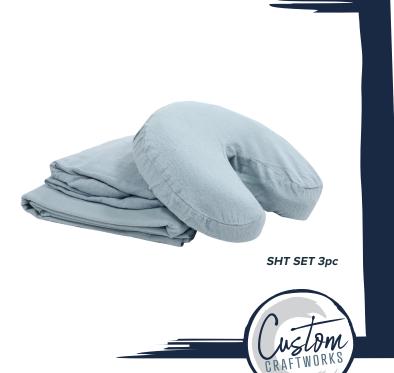

## Deluxe Double Brushed **Cotton Flannel Sheets**

The Deluxe Double Brushed Cotton Flannel 3 Piece Sheet Set includes a flat sheet, fitted sheet, and face rest cover. Flannel massage sheets are lightweight and perfect for your table year round, providing a perfect balance between comfy and cozy. These high quality flannel sheets are double brushed for extra softness and made with 100% cotton, making it easier to get lotion, creams, and oil stains out. Flannel sheets will take the chill off and make it easier to provide a deep, relaxing experience for your clients.

## **Standard Set:**

SHT SET 3pc - Deluxe Double Brushed Cotton Flannel 3 Piece Sheet Set Flat Sheet: 61"W x 100"L

Fitted Sheet 33"W x 73"L x 7"H

Face Rest Cover: fits all standard size face rest pillows

**Light Blue** 

Qty\_